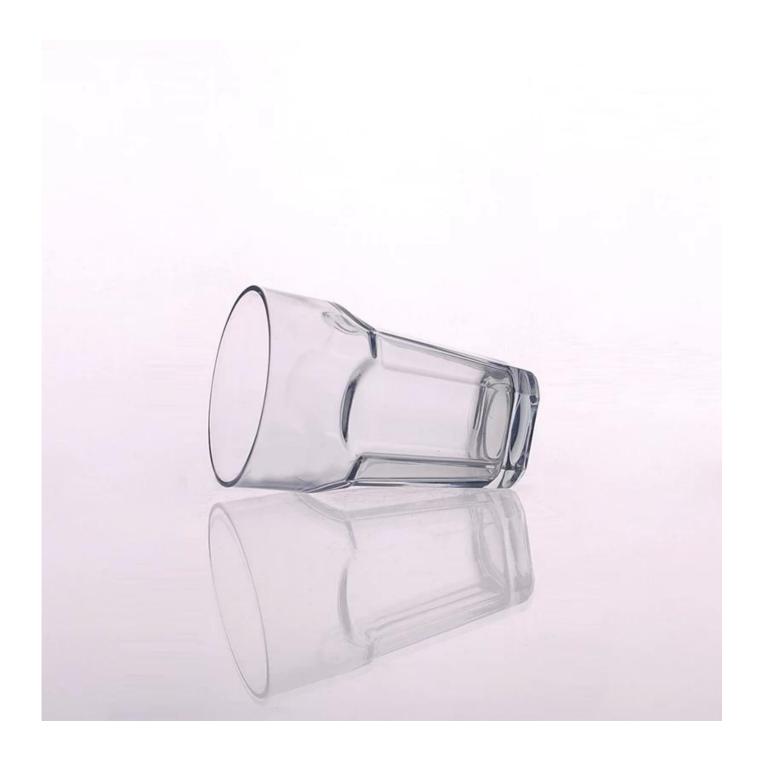

# 400mL High Quality Water Glass Beverage Glass

| Product Details          |                                                                                                                                                                                                                                                                                                                                                                         |
|--------------------------|-------------------------------------------------------------------------------------------------------------------------------------------------------------------------------------------------------------------------------------------------------------------------------------------------------------------------------------------------------------------------|
| Item number.             | SG15030207                                                                                                                                                                                                                                                                                                                                                              |
| Material                 | High white glass                                                                                                                                                                                                                                                                                                                                                        |
| Craft & Deep processing  | Machine pressed                                                                                                                                                                                                                                                                                                                                                         |
| Sample time              | <ol> <li>5 days if there is a form and size of the glass candle holder.</li> <li>15 days, if you need a new shape and size of the glass candle holder.</li> </ol>                                                                                                                                                                                                       |
| Cautions                 | <ol> <li>Beer, red wine, white wine, beverage or hot water not be too full.</li> <li>To avoid to hurt your children's hand, please put it in the place where they can't reach.</li> <li>Avoid dropping ,Collision and strong impact.</li> <li>Not available for microwave oven.</li> <li>To prevent it from cracking, do not put it over open fire directly.</li> </ol> |
| The Features of products | <ol> <li>High quality <u>drinking glass</u>.</li> <li>Eco-friendly.</li> <li>Pass FDA test,IS09001:2008</li> <li>Customization service.</li> </ol>                                                                                                                                                                                                                      |