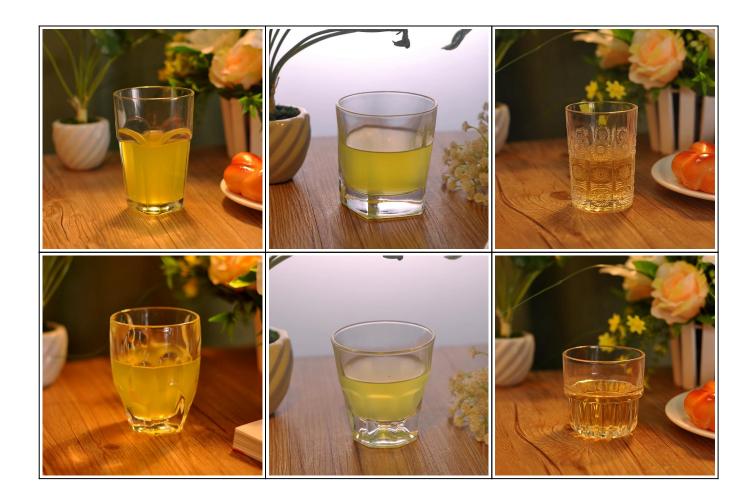

# 400mL High Quality Water Glass Beverage Glass

| Product Details          |                                                                                                                                                                                                                                                                                                                                                                         |
|--------------------------|-------------------------------------------------------------------------------------------------------------------------------------------------------------------------------------------------------------------------------------------------------------------------------------------------------------------------------------------------------------------------|
| Item number.             | SG15030207                                                                                                                                                                                                                                                                                                                                                              |
| Material                 | High white glass                                                                                                                                                                                                                                                                                                                                                        |
| Craft & Deep processing  | Machine pressed                                                                                                                                                                                                                                                                                                                                                         |
| Sample time              | <ol> <li>5 days if there is a form and size of the glass candle holder.</li> <li>15 days, if you need a new shape and size of the glass candle holder.</li> </ol>                                                                                                                                                                                                       |
| Cautions                 | <ol> <li>Beer, red wine, white wine, beverage or hot water not be too full.</li> <li>To avoid to hurt your children's hand, please put it in the place where they can't reach.</li> <li>Avoid dropping ,Collision and strong impact.</li> <li>Not available for microwave oven.</li> <li>To prevent it from cracking, do not put it over open fire directly.</li> </ol> |
| The Features of products | <ol> <li>High quality <u>drinking glass</u>.</li> <li>Eco-friendly.</li> <li>Pass FDA test,IS09001:2008</li> <li>Customization service.</li> </ol>                                                                                                                                                                                                                      |