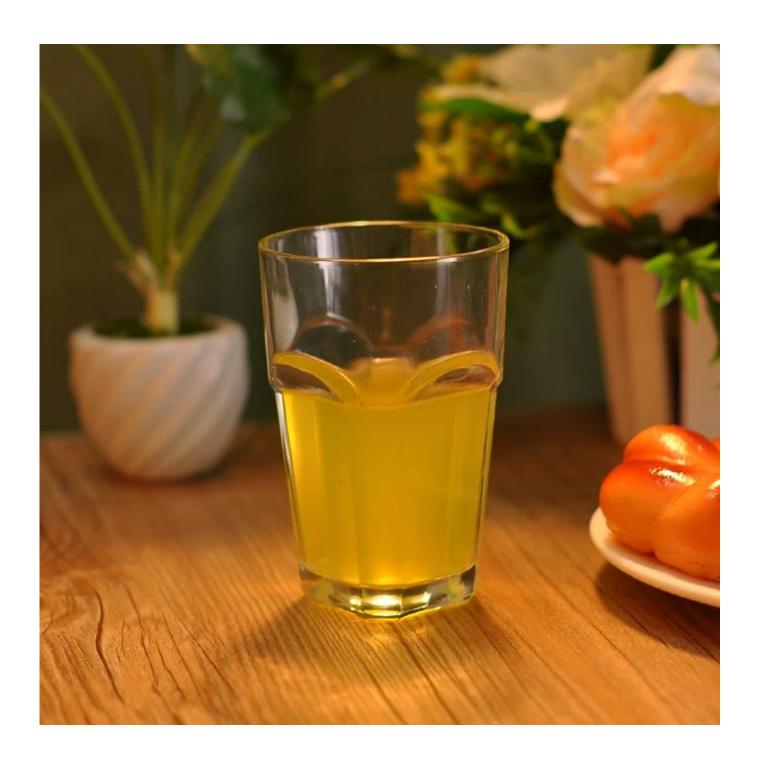

# 400mL High Quality Water Glass Beverage Glass

| Product Details          |                                                                                                                                                                                                                                                                                                                                                                         |
|--------------------------|-------------------------------------------------------------------------------------------------------------------------------------------------------------------------------------------------------------------------------------------------------------------------------------------------------------------------------------------------------------------------|
| Item number.             | SG15030207                                                                                                                                                                                                                                                                                                                                                              |
| Material                 | High white glass                                                                                                                                                                                                                                                                                                                                                        |
| Craft & Deep processing  | Machine pressed                                                                                                                                                                                                                                                                                                                                                         |
| Sample time              | <ol> <li>5 days if there is a form and size of the glass candle holder.</li> <li>15 days, if you need a new shape and size of the glass candle holder.</li> </ol>                                                                                                                                                                                                       |
| Cautions                 | <ol> <li>Beer, red wine, white wine, beverage or hot water not be too full.</li> <li>To avoid to hurt your children's hand, please put it in the place where they can't reach.</li> <li>Avoid dropping ,Collision and strong impact.</li> <li>Not available for microwave oven.</li> <li>To prevent it from cracking, do not put it over open fire directly.</li> </ol> |
| The Features of products | <ol> <li>High quality <u>drinking glass</u>.</li> <li>Eco-friendly.</li> <li>Pass FDA test,IS09001:2008</li> <li>Customization service.</li> </ol>                                                                                                                                                                                                                      |