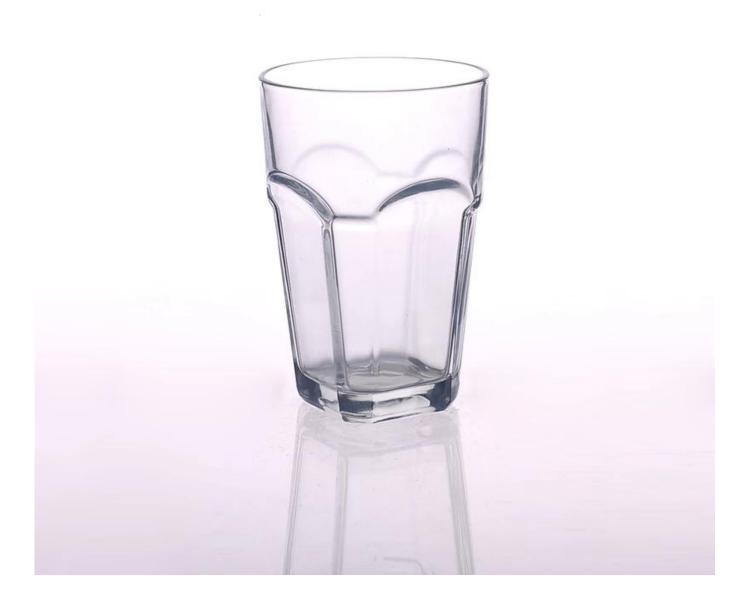

# 400mL High Quality Water Glass Beverage Glass

| Product Details          |                                                                                                                                                                                                                                                                                                                                                                         |
|--------------------------|-------------------------------------------------------------------------------------------------------------------------------------------------------------------------------------------------------------------------------------------------------------------------------------------------------------------------------------------------------------------------|
| Item number.             | SG15030207                                                                                                                                                                                                                                                                                                                                                              |
| Material                 | High white glass                                                                                                                                                                                                                                                                                                                                                        |
| Craft & Deep processing  | Machine pressed                                                                                                                                                                                                                                                                                                                                                         |
| Sample time              | <ol> <li>5 days if there is a form and size of the glass candle holder.</li> <li>15 days, if you need a new shape and size of the glass candle holder.</li> </ol>                                                                                                                                                                                                       |
| Cautions                 | <ol> <li>Beer, red wine, white wine, beverage or hot water not be too full.</li> <li>To avoid to hurt your children's hand, please put it in the place where they can't reach.</li> <li>Avoid dropping ,Collision and strong impact.</li> <li>Not available for microwave oven.</li> <li>To prevent it from cracking, do not put it over open fire directly.</li> </ol> |
| The Features of products | <ol> <li>High quality <u>drinking glass</u>.</li> <li>Eco-friendly.</li> <li>Pass FDA test,IS09001:2008</li> <li>Customization service.</li> </ol>                                                                                                                                                                                                                      |