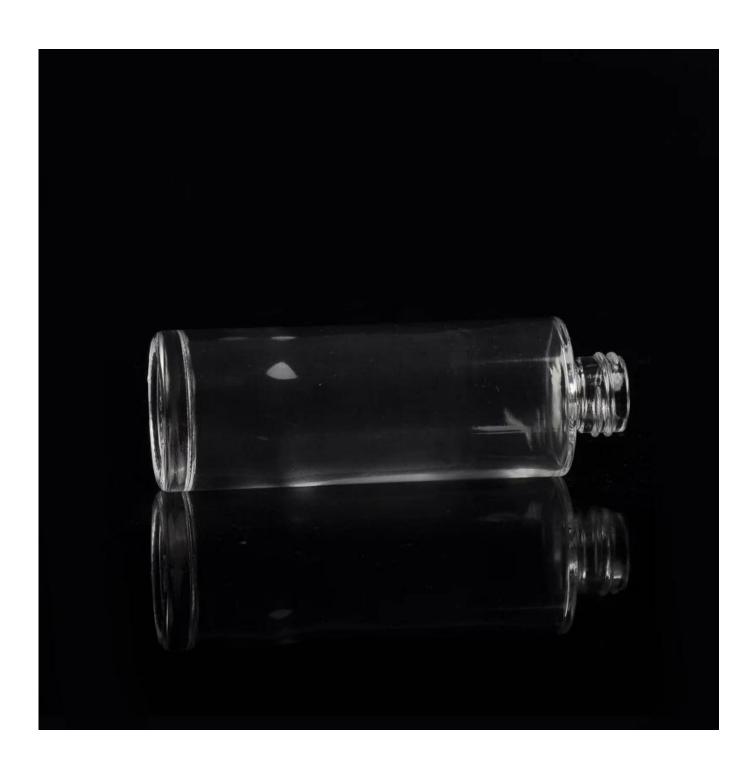

## 3oz glass cylinder perfume bottle

| Item name       | 3oz glass cylinder perfume<br>bottle                                                                                                                                 |
|-----------------|----------------------------------------------------------------------------------------------------------------------------------------------------------------------|
| Item No.        | SGJX15072808                                                                                                                                                         |
| Size            | T:17mm*B:39mm*H:118mm                                                                                                                                                |
| Capacity/Weight | 80ml/112.5g                                                                                                                                                          |
| Sample time     | 1.5 days if at exist shape and size of products 2.15 days if need new shape and size of products                                                                     |
| Packing         | Normal safety packing<br>72pcs/144pcs etc. per export<br>carton with egg divider                                                                                     |
| MOQ             | 10000pcs                                                                                                                                                             |
| Delivery time   | Within 35 days after order confirmed                                                                                                                                 |
| Payment terms   | 30% deposit by T/T in advance, the balance after showing the copy of B/L                                                                                             |
| Product feature | 1.High quality and competitve prices 2.Meet FDA, SGS,LFGB etc. test 3.Eco-friendly 4.Widely apply to Wedding, party, home, bar and personer care etc. 5.Machine made |