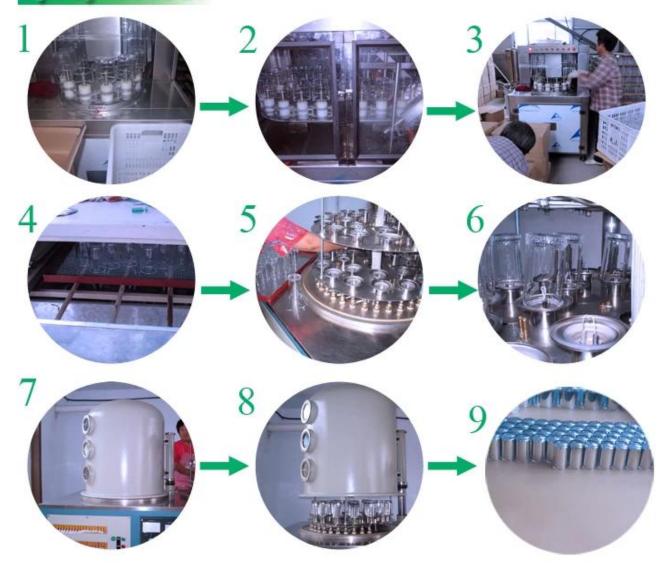

| 10000pcs                                                                                                                                                             |
| Delivery time   | Within 35 days after order confirmed                                                                                                                                 |
| Payment terms   | 30% deposit by T/T in advance, the balance after showing the copy of B/L                                                                                             |
| Product feature | 1.High quality and competitve prices 2.Meet FDA, SGS,LFGB etc. test 3.Eco-friendly 4.Widely apply to Wedding, party, home, bar and personer care etc. 5.Machine made |































## Factory Show



## Spray colour









For more information, please visit our website:  $\underline{www.okcandle.com}$