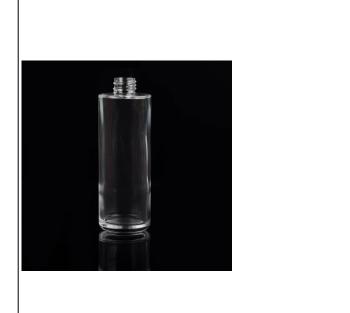

## 3oz glass cylinder perfume bottle

| Item name       | 3oz glass cylinder perfume<br>bottle                                                                                                                                 |
|-----------------|----------------------------------------------------------------------------------------------------------------------------------------------------------------------|
| Item No.        | SGJX15072808                                                                                                                                                         |
| Size            | T:17mm*B:39mm*H:118mm                                                                                                                                                |
| Capacity/Weight | 80ml/112.5g                                                                                                                                                          |
| Sample time     | 1.5 days if at exist shape and size of products 2.15 days if need new shape and size of products                                                                     |
| Packing         | Normal safety packing<br>72pcs/144pcs etc. per export<br>carton with egg divider                                                                                     |
| MOQ             | 10000pcs                                                                                                                                                             |
| Delivery time   | Within 35 days after order confirmed                                                                                                                                 |
| Payment terms   | 30% deposit by T/T in advance, the balance after showing the copy of B/L                                                                                             |
| Product feature | 1.High quality and competitve prices 2.Meet FDA, SGS,LFGB etc. test 3.Eco-friendly 4.Widely apply to Wedding, party, home, bar and personer care etc. 5.Machine made |