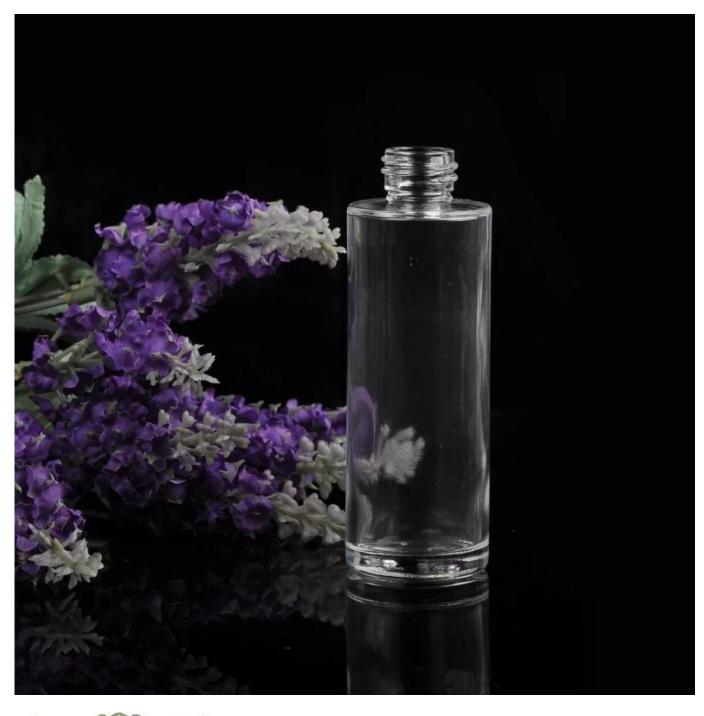

## 3oz glass cylinder perfume bottle

| Item name       | 3oz glass cylinder perfume<br>bottle                                                                                                                                 |
|-----------------|----------------------------------------------------------------------------------------------------------------------------------------------------------------------|
| Item No.        | SGJX15072808                                                                                                                                                         |
| Size            | T:17mm*B:39mm*H:118mm                                                                                                                                                |
| Capacity/Weight | 80ml/112.5g                                                                                                                                                          |
| Sample time     | 1.5 days if at exist shape and size of products 2.15 days if need new shape and size of products                                                                     |
| Packing         | Normal safety packing<br>72pcs/144pcs etc. per export<br>carton with egg divider                                                                                     |
| MOQ             | 10000pcs                                                                                                                                                             |
| Delivery time   | Within 35 days after order confirmed                                                                                                                                 |
| Payment terms   | 30% deposit by T/T in advance, the balance after showing the copy of B/L                                                                                             |
| Product feature | 1.High quality and competitve prices 2.Meet FDA, SGS,LFGB etc. test 3.Eco-friendly 4.Widely apply to Wedding, party, home, bar and personer care etc. 5.Machine made |