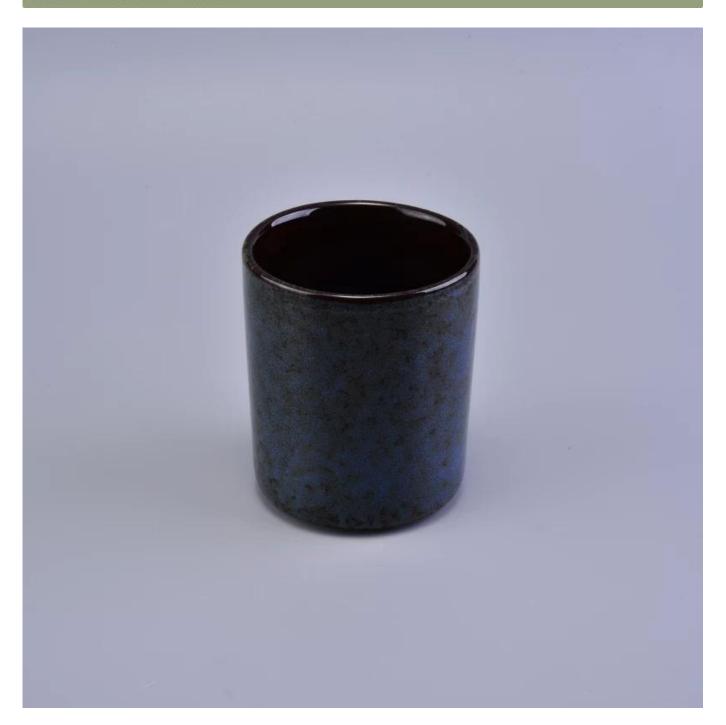

### 370ml Decorative Transmutation Glaze Effects Ceramic Candle Holder

#### **Usage of Product**

- 1. Ceramic canlde holders can be used in wedding decoration, home decoration, party,banquet ect,
- 2. This candle container is very great as a gorgeous centerpiece for an event
- 3. The pottery candle jars can decorate your indoors and outdoors with this Bling bling Transmutation Glaze Home Decoration Ceramic Candle Holder.
- 4. The ceramic candle vessel is a wonderful gift as housewarmings and other events.