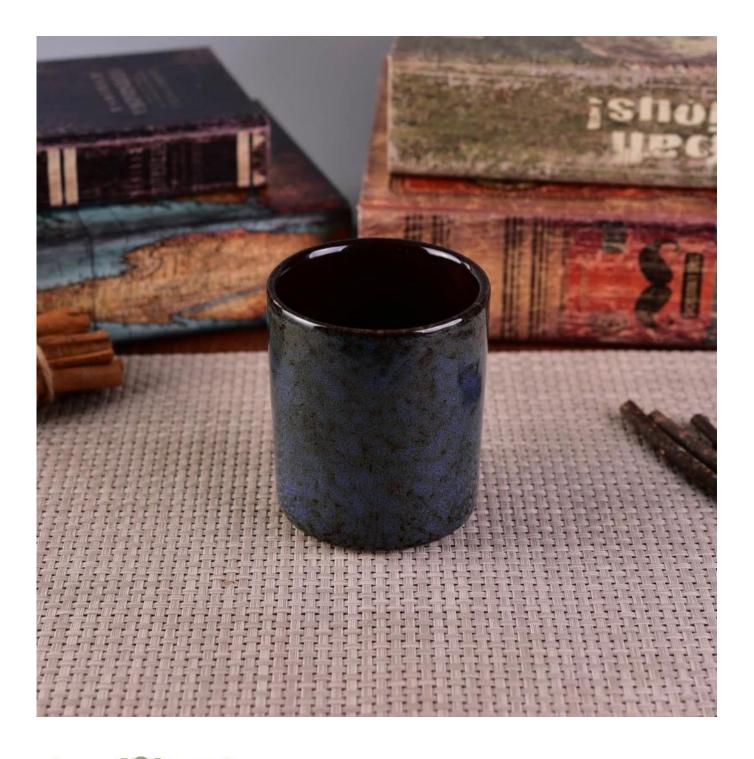

### 370ml Decorative Transmutation Glaze Effects Ceramic Candle Holder

#### **Usage of Product**

- 1. Ceramic canlde holders can be used in wedding decoration, home decoration, party,banquet ect,
- 2. This candle container is very great as a gorgeous centerpiece for an event
- 3. The pottery candle jars can decorate your indoors and outdoors with this Bling bling Transmutation Glaze Home Decoration Ceramic Candle Holder.
- 4. The ceramic candle vessel is a wonderful gift as housewarmings and other events.