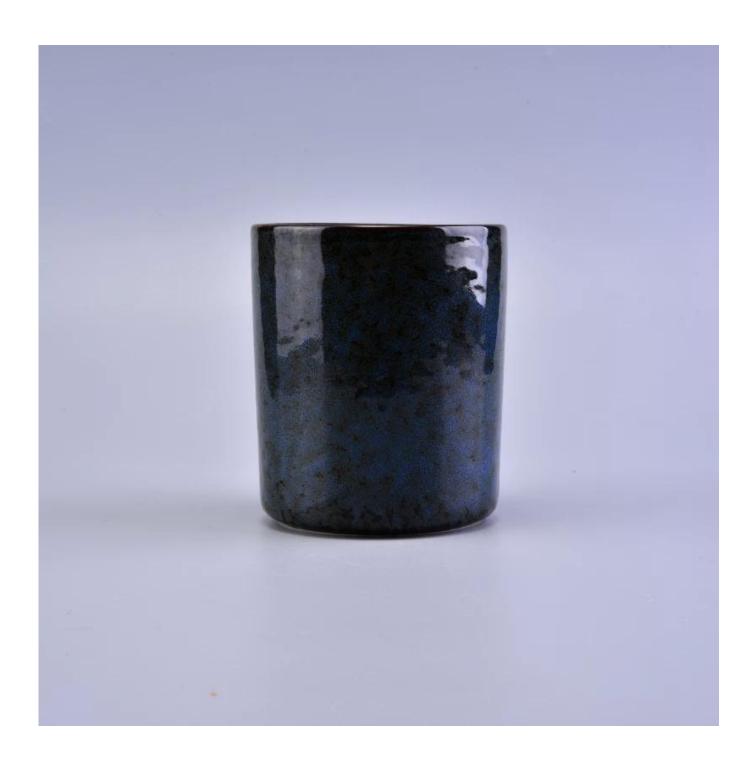

### 370ml Decorative Transmutation Glaze Effects Ceramic Candle Holder

#### **Usage of Product**

- 1. Ceramic canlde holders can be used in wedding decoration, home decoration, party,banquet ect,
- 2. This candle container is very great as a gorgeous centerpiece for an event
- 3. The pottery candle jars can decorate your indoors and outdoors with this Bling bling Transmutation Glaze Home Decoration Ceramic Candle Holder.
- 4. The ceramic candle vessel is a wonderful gift as housewarmings and other events.