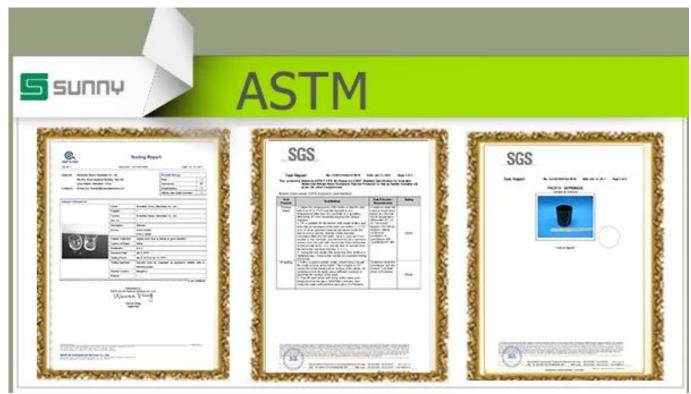

# Product Details

| Item number.             | SGSN16121604                                                                                                                                                                                         |
|--------------------------|------------------------------------------------------------------------------------------------------------------------------------------------------------------------------------------------------|
| Material                 | Ceramic                                                                                                                                                                                              |
| Craft                    | hand made                                                                                                                                                                                            |
| Samples time             | 1. 5 days if there is a form and size of the ceramic                                                                                                                                                 |
|                          | 2. 15 days, if you need a new shape and size ceramic                                                                                                                                                 |
| Product Capacity         | 500,000 ~ 1,000,000 pieces per month                                                                                                                                                                 |
| The Features of products | <ol> <li>Hand made <u>ceramic candle holder</u> from high quality.</li> <li>Suitable for use in hotel, house, etc.</li> <li>Eco-friendly.</li> <li>Meet FDA test, ASTM, <b>CA 65 test</b></li> </ol> |