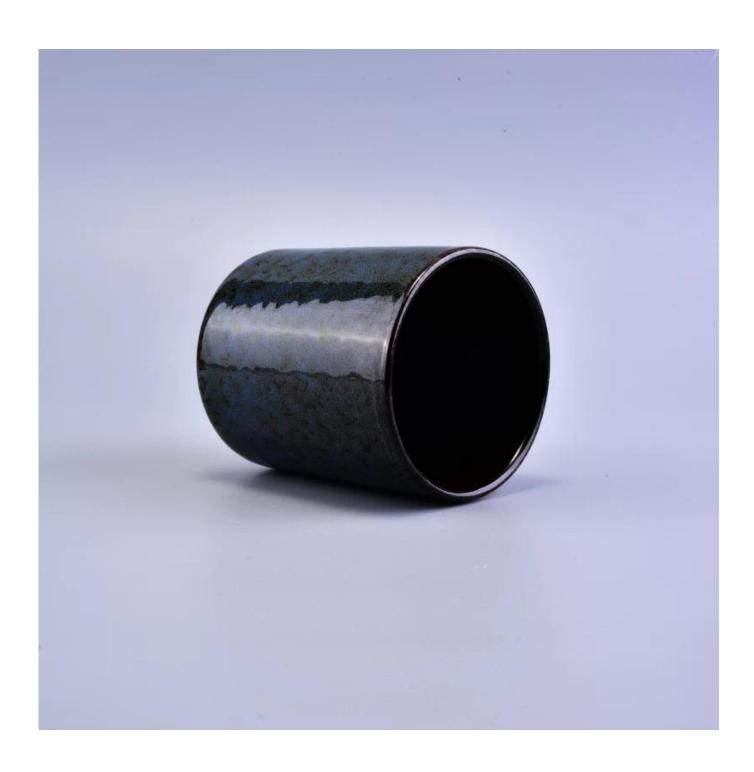

### 370ml Decorative Transmutation Glaze Effects Ceramic Candle Holder

#### **Usage of Product**

- 1. Ceramic canlde holders can be used in wedding decoration, home decoration, party,banquet ect,
- 2. This candle container is very great as a gorgeous centerpiece for an event
- 3. The pottery candle jars can decorate your indoors and outdoors with this Bling bling Transmutation Glaze Home Decoration Ceramic Candle Holder.
- 4. The ceramic candle vessel is a wonderful gift as housewarmings and other events.