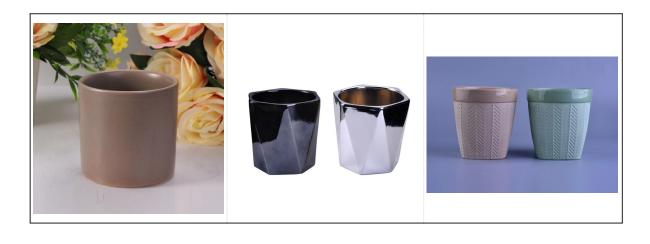

### 370ml Decorative Transmutation Glaze Effects Ceramic Candle Holder

# Product Details

| Item number.             | SGSN16121604                                                                                                                                                                                         |
|--------------------------|------------------------------------------------------------------------------------------------------------------------------------------------------------------------------------------------------|
| Material                 | Ceramic                                                                                                                                                                                              |
| Craft                    | hand made                                                                                                                                                                                            |
| Samples time             | 1. 5 days if there is a form and size of the ceramic                                                                                                                                                 |
|                          | 2. 15 days, if you need a new shape and size ceramic                                                                                                                                                 |
| Product Capacity         | 500,000 ~ 1,000,000 pieces per month                                                                                                                                                                 |
| The Features of products | <ol> <li>Hand made <u>ceramic candle holder</u> from high quality.</li> <li>Suitable for use in hotel, house, etc.</li> <li>Eco-friendly.</li> <li>Meet FDA test, ASTM, <b>CA 65 test</b></li> </ol> |

#### **Usage of Product**

- 1. Ceramic canlde holders can be used in wedding decoration, home decoration, party,banquet ect,
- 2. This candle container is very great as a gorgeous centerpiece for an event
- 3. The pottery candle jars can decorate your indoors and outdoors with this Bling bling Transmutation Glaze Home Decoration Ceramic Candle Holder.
- 4. The ceramic candle vessel is a wonderful gift as housewarmings and other events.