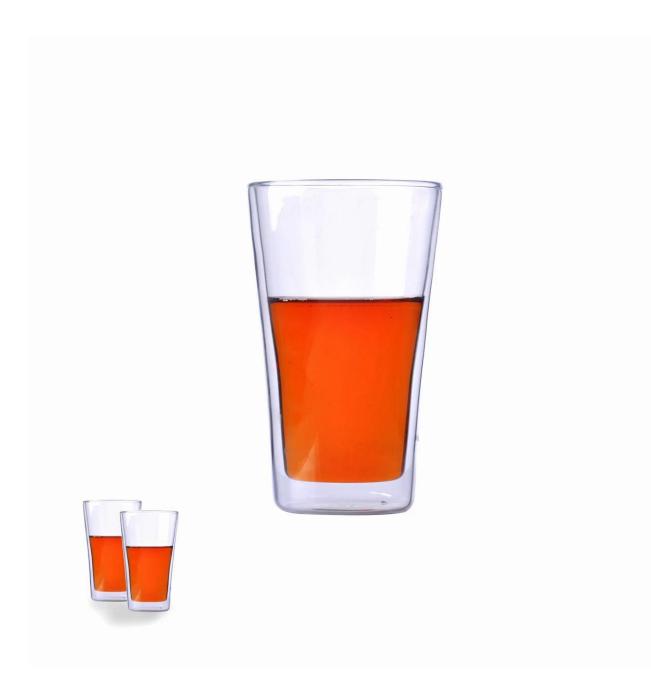

|
| Product Features | <ol> <li>Hand made</li> <li>Suitable for used in pub, hotel, restaurants, home,etc</li> <li>Professional Q/C for quality control</li> <li>Competitive price and quality</li> <li>Meet FDA test and food grade</li> </ol>                                                                                                                                |
| For your choices | <ol> <li>Any logo printing on the glass body</li> <li>Any color painted, frost, electroplate, pattern laser carver for the finish</li> <li>Special package like shrink wrap, color gift box, white gift box etc</li> <li>Open new mould for the glass, wood, plastic or metal as you like</li> <li>Different size and shapes meet your needs</li> </ol> |



## Borosilicate glass



SUNNY

Product show:













## Company show:

















## Method of application:

- 1. Using it under guide of the adult
- 2. Washing it with clean or boiling water before usage
- 3. No touching the rim of glass cup, try to take the bottom or the handle of it



- 1. Beer, red wine, white wine, beverage or hot water not be too full
- 2. To avoid to hurt your children's hand, please put it in the place where they can't reach
- 3. Avoid dropping ,Collision and strong impact
- 4. Not available for microwave oven
- 5. To prevent it from cracking, do not put it over open fire directly

## **FAQ**

For more information, please visit our website: www.okcandle.com