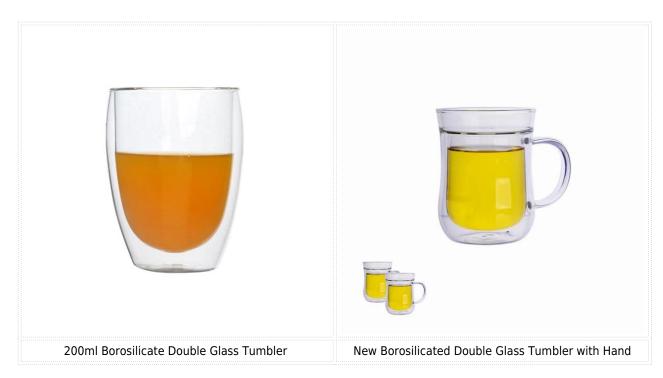

|
| Product Features | <ol> <li>Hand made</li> <li>Suitable for used in pub, hotel, restaurants, home,etc</li> <li>Professional Q/C for quality control</li> <li>Competitive price and quality</li> <li>Meet FDA test and food grade</li> </ol>                                                                                                                                |
| For your choices | <ol> <li>Any logo printing on the glass body</li> <li>Any color painted, frost, electroplate, pattern laser carver for the finish</li> <li>Special package like shrink wrap, color gift box, white gift box etc</li> <li>Open new mould for the glass, wood, plastic or metal as you like</li> <li>Different size and shapes meet your needs</li> </ol> |



## Borosilicate glass



SUNNY

Product show:













## Company show:

















## Method of application:

- 1. Using it under guide of the adult
- 2. Washing it with clean or boiling water before usage
- 3. No touching the rim of glass cup, try to take the bottom or the handle of it



- 1. Beer, red wine, white wine, beverage or hot water not be too full
- 2. To avoid to hurt your children's hand, please put it in the place where they can't reach
- 3. Avoid dropping ,Collision and strong impact
- 4. Not available for microwave oven
- 5. To prevent it from cracking, do not put it over open fire directly

## **FAQ**

For more information, please visit our website: www.okcandle.com