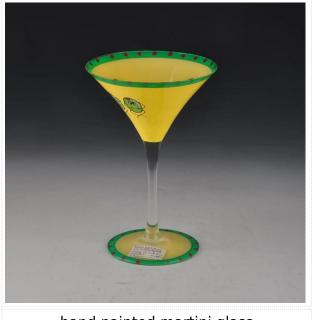

|  |  |  |
| Product Features | 1. Hand made 2. Suitable for used in pub, hotel, restaurants, home,etc 3. Professional Q/C for quality control 4. Competitive price and quality 5. Meet FDA test and food grade                                                                                                                                                                         |  |  |  |
| For your choices | <ol> <li>Any logo printing on the glass body</li> <li>Any color painted, frost, electroplate, pattern laser carver for the finish</li> <li>Special package like shrink wrap, color gift box, white gift box etc</li> <li>Open new mould for the glass, wood, plastic or metal as you like</li> <li>Different size and shapes meet your needs</li> </ol> |  |  |  |











hand painted margarita glass

hand painted martini glass























## **FAQ**

For more information, please visit our website: **www.okcandle.com**