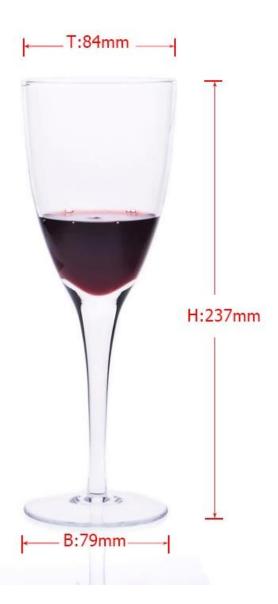

| Item No.         | SGJX135                                                                                                                                                                                                                                                                                                                                                 |  |  |  |
|------------------|---------------------------------------------------------------------------------------------------------------------------------------------------------------------------------------------------------------------------------------------------------------------------------------------------------------------------------------------------------|--|--|--|
| Material         | High white glass                                                                                                                                                                                                                                                                                                                                        |  |  |  |
| Color            | Clear                                                                                                                                                                                                                                                                                                                                                   |  |  |  |
| Craft            | Man blown                                                                                                                                                                                                                                                                                                                                               |  |  |  |
| Samples time     | <ol> <li>5 days if at exit shaped and size of glass</li> <li>15 days if need new shape or size of glass</li> </ol>                                                                                                                                                                                                                                      |  |  |  |
| Packing          | Normal packing,24or 36pcs into export carton,carton with cardboard divider                                                                                                                                                                                                                                                                              |  |  |  |
| Product Capacity | 500,000~1,000,000 pcs per month                                                                                                                                                                                                                                                                                                                         |  |  |  |
| Delivery time    | Within 35 days after the sample and order confirmed                                                                                                                                                                                                                                                                                                     |  |  |  |
| Payment terms    | 30% deposit by T/T in advance and the balance against the copy of B/L                                                                                                                                                                                                                                                                                   |  |  |  |
| Shipment         | By sea,by air,by Express and your shipping agent is acceptable                                                                                                                                                                                                                                                                                          |  |  |  |
| Product Features | 1. Hand made 2. Suitable for used in pub, hotel, restaurants, home,etc 3. Professional Q/C for quality control 4. Competitive price and quality 5. Meet FDA test and food grade                                                                                                                                                                         |  |  |  |
| For your choices | <ol> <li>Any logo printing on the glass body</li> <li>Any color painted, frost, electroplate, pattern laser carver for the finish</li> <li>Special package like shrink wrap, color gift box, white gift box etc</li> <li>Open new mould for the glass, wood, plastic or metal as you like</li> <li>Different size and shapes meet your needs</li> </ol> |  |  |  |