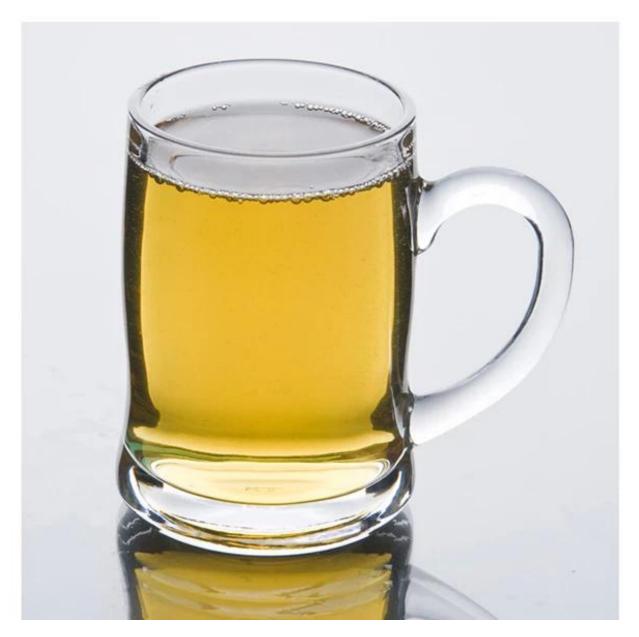

## **Product Photo:**

## **Product Details:**

| Item No.         | SZB05-375                                                                                                                                                                                                                                                                                                                                                         |
|------------------|-------------------------------------------------------------------------------------------------------------------------------------------------------------------------------------------------------------------------------------------------------------------------------------------------------------------------------------------------------------------|
| Material         | High white glass                                                                                                                                                                                                                                                                                                                                                  |
| Process          | Machine pressed beer glass                                                                                                                                                                                                                                                                                                                                        |
| Samples time     | 1. 5 days if at exit shaped and size of glass.                                                                                                                                                                                                                                                                                                                    |
|                  | 2. 15 days if need new shape or size of glass.                                                                                                                                                                                                                                                                                                                    |
| Packing          | Normal packing,24or 36pcs into export carton, carton with cardboard divider                                                                                                                                                                                                                                                                                       |
| Product Capacity | 500,000~1,000,000 pcs per month                                                                                                                                                                                                                                                                                                                                   |
| Delivery time    | Within 35 days after the sample and order confirmed                                                                                                                                                                                                                                                                                                               |
| Payment terms    | 30% deposit by T/T in advance and the balance against the copy of B/L                                                                                                                                                                                                                                                                                             |
| Shipment         | By sea, by air, by Express and your shipping agent is acceptable                                                                                                                                                                                                                                                                                                  |
| Product Features | <ol> <li>Machine press beer glass</li> <li>Suitable for used in pub, hotel, restaurants, etc.</li> <li>High white beer glass</li> <li>meet CE &amp; FDA test</li> </ol>                                                                                                                                                                                           |
| For your choose  | <ol> <li>Any logo printing on the glass body.</li> <li>Any color painted, frost, electro plate, pattern laser carver for the<br/>finish;</li> <li>Special package like shrink wrap, color gift box, white gift box etc.:</li> <li>Open new mould for the glass, wood, plastic or metal as you like</li> <li>Different size and shapes meet your needs.</li> </ol> |