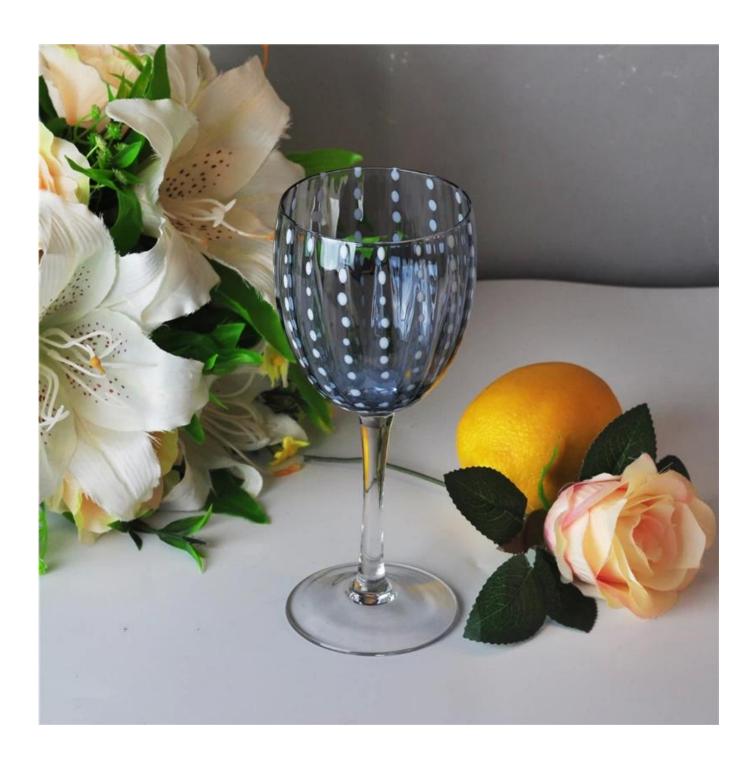

### 334ml Clear Mouth Blown Martini Stem Glass with Blue Dot

#### **Descriptions**

- 1. Hobnail decoration bowl style features its unique design.
- 2. This long stemmed maritini glass can be applied to wine glass as well