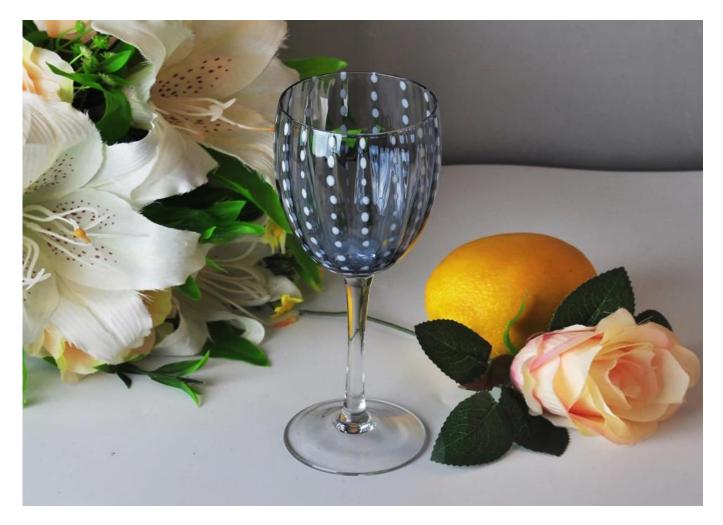

### 334ml Clear Mouth Blown Martini Stem Glass with Blue Dot

#### **Descriptions**

- 1. Hobnail decoration bowl style features its unique design.
- 2. This long stemmed maritini glass can be applied to wine glass as well