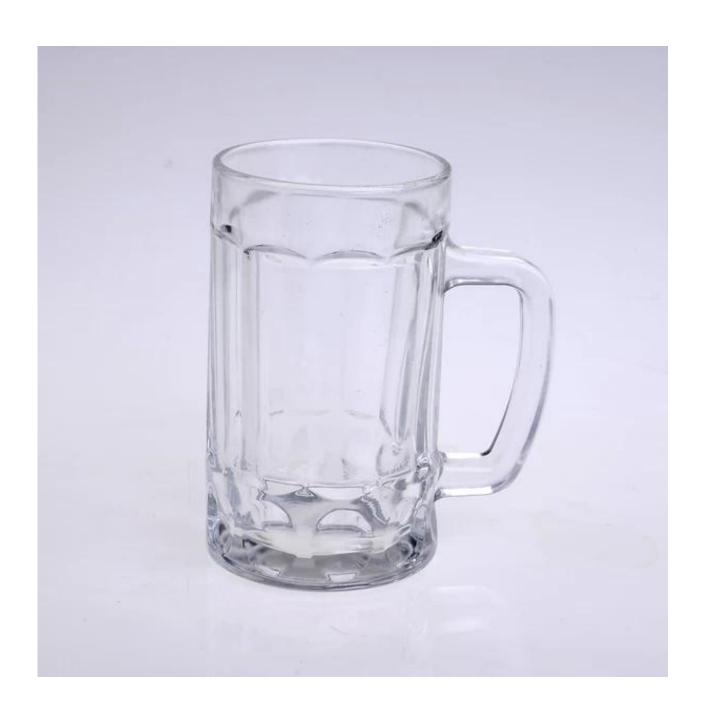

| 3. It is eco-friendly                                                      |
|                  | 4. Meet CE & FDA test & CA 65 test                                         |
|                  | 1. Different designs and sizes for choice                                  |
|                  | 2 .Any color painted, frost, electroplate, pattern laser carver processing |
| For your choices | 3. Special package like shrink wrap, color gift box, white gift box etc.   |
|                  | 4. We have exclusive workers for quality control                           |
|                  | 5. We have professional workshop and warehouse to ensure the delivery time |
|                  |                                                                            |

## **Product Photo:**





## **Related Products:**



glass beer cup



small size glass tumbler



glass tumbler with handle

## **Company Show:**





For more <u>beer glass tumbler</u> or any glassware, please visit our website: http://www.okcandle.com/ Or here may help you know more about us: **FAQ**