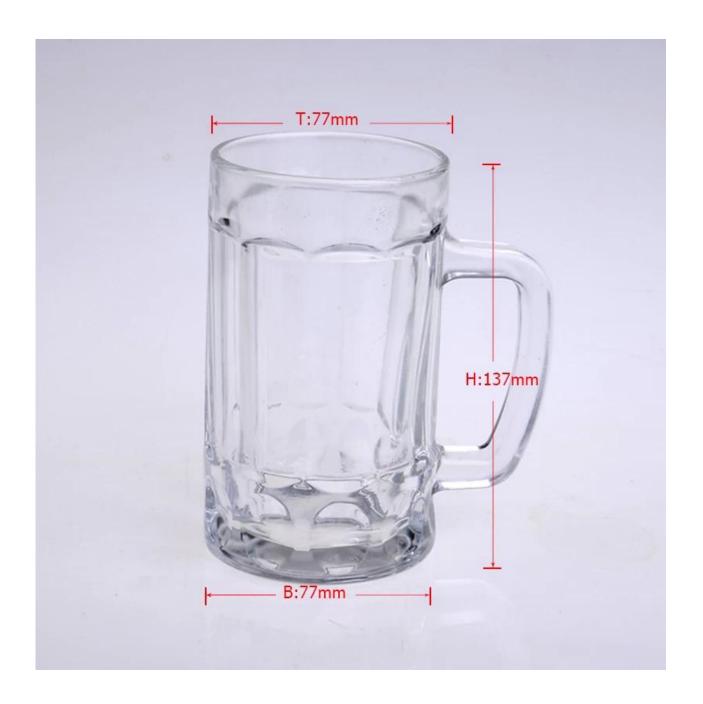

## **Product Details:**

| Troudet Potuno.  |                                                                            |
|------------------|----------------------------------------------------------------------------|
| Item No.         | SZB01-250                                                                  |
| Material         | High white glass                                                           |
| Process          | Machine pressed                                                            |
| Samples time     | 1. 5 days if at exit shaped and size of glass                              |
|                  | 2. 15 days if need new shape or size of glass                              |
| Packing          | Normal packing,72 pcs into export carton, carton with cardboard divider    |
| Product Capacity | 500,000~1,000,000 pcs per month                                            |
| Delivery time    | Within 35 days after the sample and order confirmed                        |
| Payment terms    | 30% deposit by T/T in advance and the balance against the copy of B/L      |
| Shipment         | By sea, by air, by Express and your shipping agent is acceptable           |
|                  | 1. Machine pressed glass cup with high quality                             |
| Product Features | 2. Suitable for used in hotel, home, etc.                                  |
|                  | 3. It is eco-friendly                                                      |
|                  | 4. Meet CE & FDA test & CA 65 test                                         |
|                  | 1. Different designs and sizes for choice                                  |
|                  | 2 .Any color painted, frost, electroplate, pattern laser carver processing |
| For your choices | 3. Special package like shrink wrap, color gift box, white gift box etc.   |
|                  | 4. We have exclusive workers for quality control                           |
|                  | 5. We have professional workshop and warehouse to ensure the delivery time |
|                  |                                                                            |

## **Product Photo:**