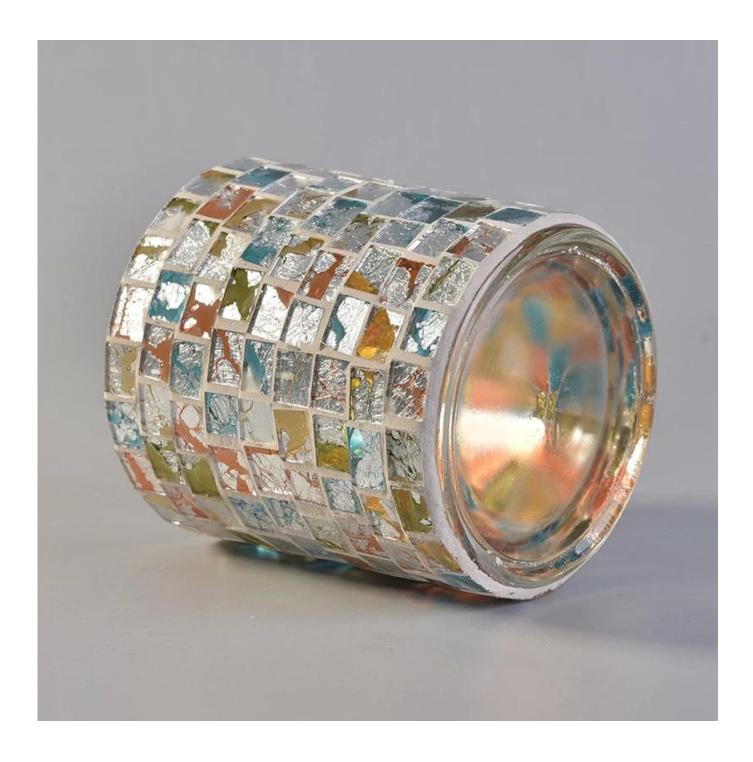

## 320ml Cylinder Glass Scented Candle Holders with Mosaic Decoration

## **Product Details**

| Item Name       | 320ml Cylinder Glass Scented Candle Holders with Mosaic Decoration                                                                                      |
|-----------------|---------------------------------------------------------------------------------------------------------------------------------------------------------|
| Item No.        | SGLYP17103111                                                                                                                                           |
| Size            | Top dia: 85mm Bottom dia: 80mm Height: 90mm Weight: 373g Capacity:320ml                                                                                 |
| Brand name      | Sunny Glassware                                                                                                                                         |
| Sample time     | <ul><li>1.5 days to exist in the shape and size of the products</li><li>2:15 days if you need new shape and size of products</li></ul>                  |
| Packing         | Security packaging normal 24pcs / 36pcs / 48pcs per carton etc. export with egg divider                                                                 |
| MOQ             | 5,000pcs                                                                                                                                                |
| Delivery time   | Within 35 days after order confirmed                                                                                                                    |
| Payment terms   | 30% deposit by T / T in advance, the balance after showing the copy of B / L $$                                                                         |
| Product Feature | 1.High quality and competitive prices 2.Meet FDA, SGS, LFGB test etc. 3.Eco-friendly 4.Widely applies to wedding, party, house, bar etc. 5.Machine made |