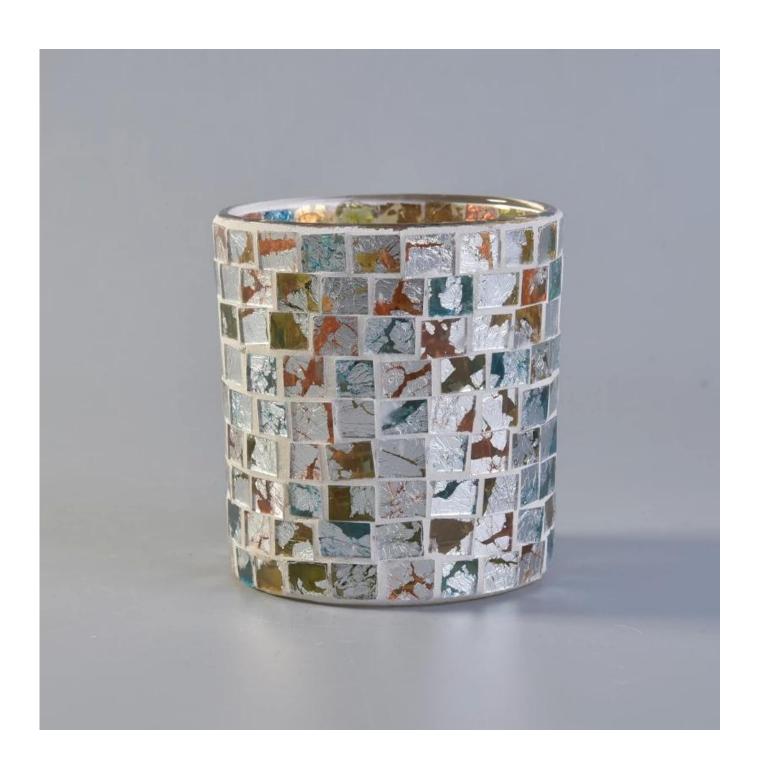

## 320ml Cylinder Glass Scented Candle Holders with Mosaic Decoration

## **Product Details**

| Item Name       | 320ml Cylinder Glass Scented Candle Holders with Mosaic Decoration                                                                                      |
|-----------------|---------------------------------------------------------------------------------------------------------------------------------------------------------|
| Item No.        | SGLYP17103111                                                                                                                                           |
| Size            | Top dia: 85mm Bottom dia: 80mm Height: 90mm Weight: 373g Capacity:320ml                                                                                 |
| Brand name      | Sunny Glassware                                                                                                                                         |
| Sample time     | <ul><li>1.5 days to exist in the shape and size of the products</li><li>2:15 days if you need new shape and size of products</li></ul>                  |
| Packing         | Security packaging normal 24pcs / 36pcs / 48pcs per carton etc. export with egg divider                                                                 |
| MOQ             | 5,000pcs                                                                                                                                                |
| Delivery time   | Within 35 days after order confirmed                                                                                                                    |
| Payment terms   | 30% deposit by T / T in advance, the balance after showing the copy of B / L $$                                                                         |
| Product Feature | 1.High quality and competitive prices 2.Meet FDA, SGS, LFGB test etc. 3.Eco-friendly 4.Widely applies to wedding, party, house, bar etc. 5.Machine made |