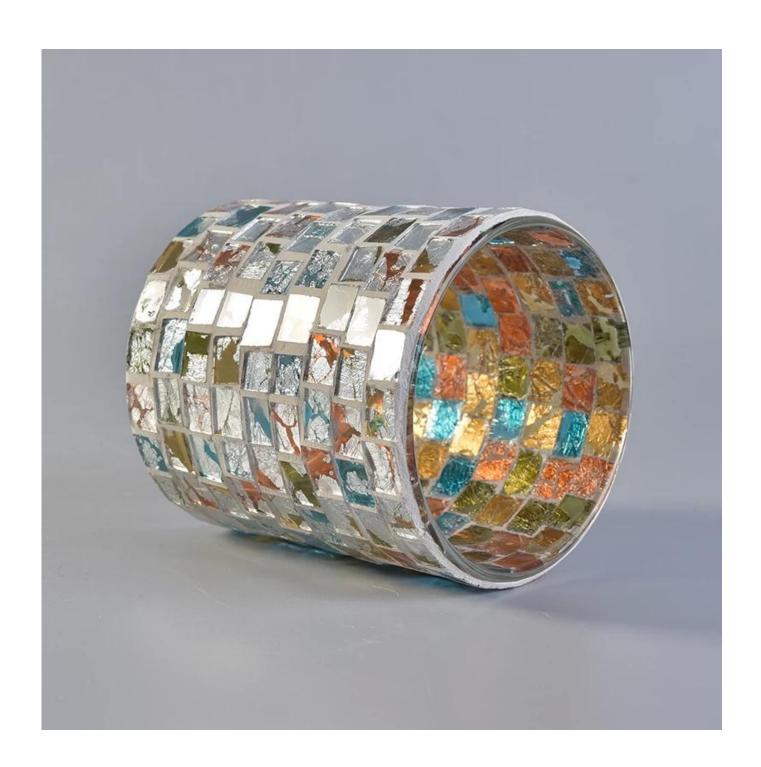

## 320ml Cylinder Glass Scented Candle Holders with Mosaic Decoration

## **Product Details**

| Item Name       | 320ml Cylinder Glass Scented Candle Holders with Mosaic Decoration                                                                                      |
|-----------------|---------------------------------------------------------------------------------------------------------------------------------------------------------|
| Item No.        | SGLYP17103111                                                                                                                                           |
| Size            | Top dia: 85mm Bottom dia: 80mm Height: 90mm Weight: 373g Capacity:320ml                                                                                 |
| Brand name      | Sunny Glassware                                                                                                                                         |
| Sample time     | <ul><li>1.5 days to exist in the shape and size of the products</li><li>2:15 days if you need new shape and size of products</li></ul>                  |
| Packing         | Security packaging normal 24pcs / 36pcs / 48pcs per carton etc. export with egg divider                                                                 |
| MOQ             | 5,000pcs                                                                                                                                                |
| Delivery time   | Within 35 days after order confirmed                                                                                                                    |
| Payment terms   | 30% deposit by T / T in advance, the balance after showing the copy of B / L $$                                                                         |
| Product Feature | 1.High quality and competitive prices 2.Meet FDA, SGS, LFGB test etc. 3.Eco-friendly 4.Widely applies to wedding, party, house, bar etc. 5.Machine made |