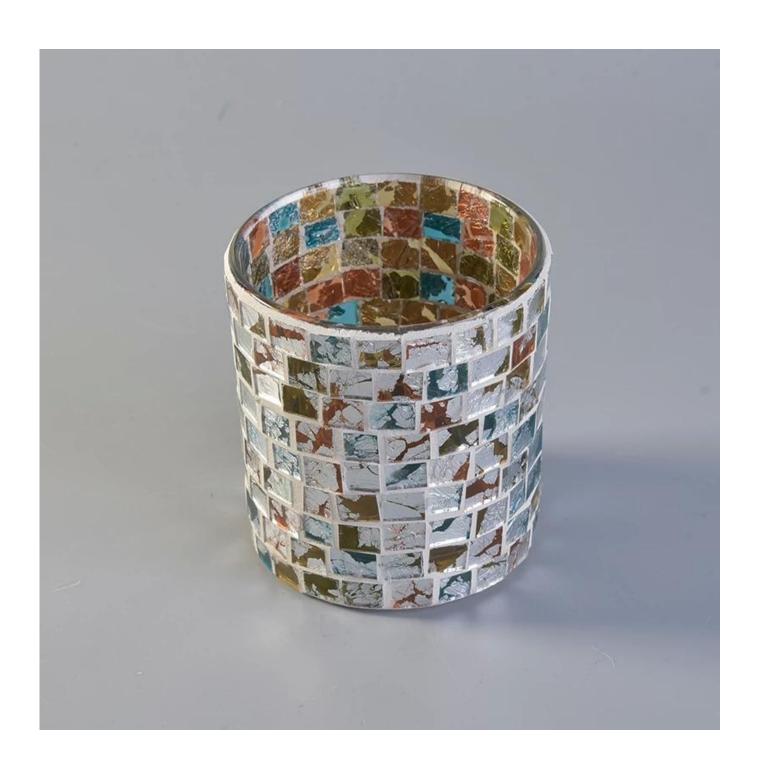

## 320ml Cylinder Glass Scented Candle Holders with Mosaic Decoration

## **Product Details**

| Item Name       | 320ml Cylinder Glass Scented Candle Holders with Mosaic Decoration                                                                                      |
|-----------------|---------------------------------------------------------------------------------------------------------------------------------------------------------|
| Item No.        | SGLYP17103111                                                                                                                                           |
| Size            | Top dia: 85mm Bottom dia: 80mm Height: 90mm Weight: 373g Capacity:320ml                                                                                 |
| Brand name      | Sunny Glassware                                                                                                                                         |
| Sample time     | <ul><li>1.5 days to exist in the shape and size of the products</li><li>2:15 days if you need new shape and size of products</li></ul>                  |
| Packing         | Security packaging normal 24pcs / 36pcs / 48pcs per carton etc. export with egg divider                                                                 |
| MOQ             | 5,000pcs                                                                                                                                                |
| Delivery time   | Within 35 days after order confirmed                                                                                                                    |
| Payment terms   | 30% deposit by T / T in advance, the balance after showing the copy of B / L $$                                                                         |
| Product Feature | 1.High quality and competitive prices 2.Meet FDA, SGS, LFGB test etc. 3.Eco-friendly 4.Widely applies to wedding, party, house, bar etc. 5.Machine made |