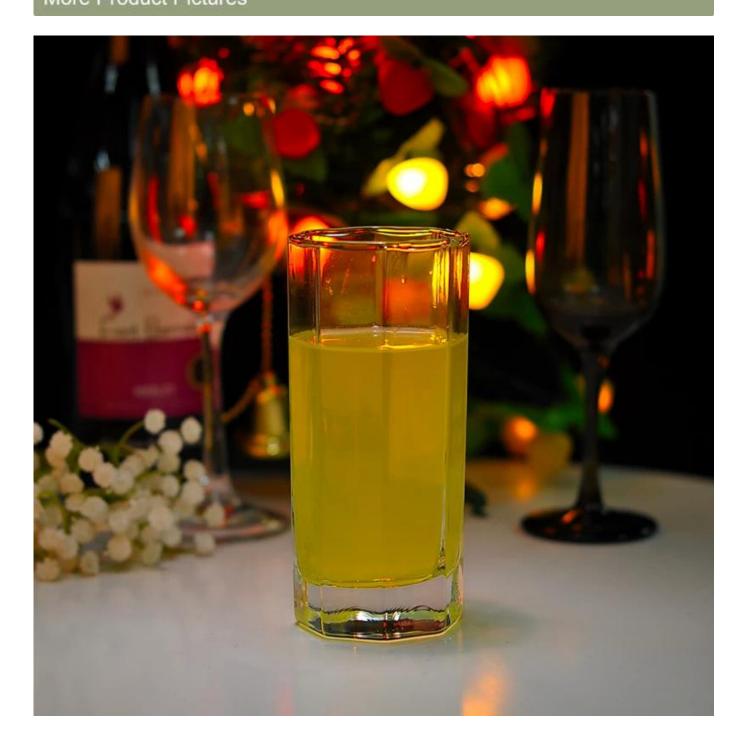

# 320mL High Quality Water Glass Beverage Glass

| Allow States             |                                                                                                                                                                                                                                                                                                                                                                         |
|--------------------------|-------------------------------------------------------------------------------------------------------------------------------------------------------------------------------------------------------------------------------------------------------------------------------------------------------------------------------------------------------------------------|
| Product Detai            | ls                                                                                                                                                                                                                                                                                                                                                                      |
| ltem number.             | SG15021235                                                                                                                                                                                                                                                                                                                                                              |
| Material                 | High white glass                                                                                                                                                                                                                                                                                                                                                        |
| Craft & Deep processing  | Machine blown & pressed                                                                                                                                                                                                                                                                                                                                                 |
| Sample time              | <ol> <li>5 days if there is a form and size of the glass candle holder.</li> <li>15 days, if you need a new shape and size of the glass candle holder.</li> </ol>                                                                                                                                                                                                       |
| Cautions                 | <ol> <li>Beer, red wine, white wine, beverage or hot water not be too full.</li> <li>To avoid to hurt your children's hand, please put it in the place where they can't reach.</li> <li>Avoid dropping ,Collision and strong impact.</li> <li>Not available for microwave oven.</li> <li>To prevent it from cracking, do not put it over open fire directly.</li> </ol> |
| The Features of products | <ol> <li>High quality <u>drinking glass</u>.</li> <li>Eco-friendly.</li> <li>Pass FDA test,IS09001:2008</li> <li>Customization service.</li> </ol>                                                                                                                                                                                                                      |