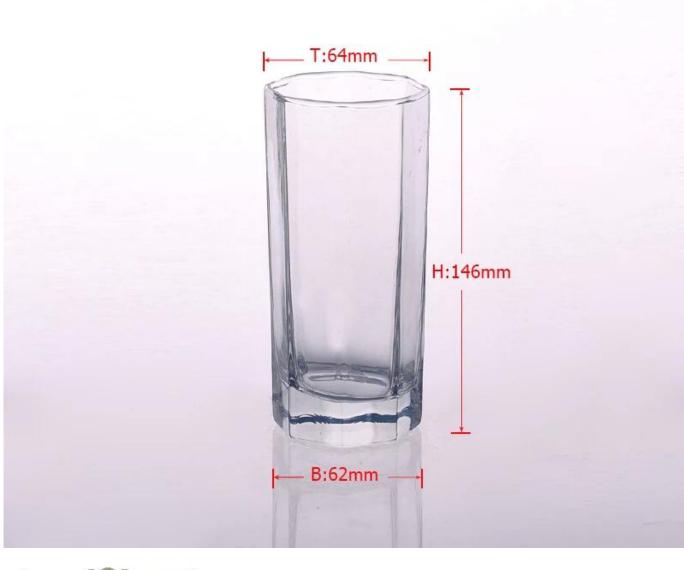

# 320mL High Quality Water Glass Beverage Glass

| Allow States             |                                                                                                                                                                                                                                                                                                                                                                         |
|--------------------------|-------------------------------------------------------------------------------------------------------------------------------------------------------------------------------------------------------------------------------------------------------------------------------------------------------------------------------------------------------------------------|
| Product Detai            | ls                                                                                                                                                                                                                                                                                                                                                                      |
| ltem number.             | SG15021235                                                                                                                                                                                                                                                                                                                                                              |
| Material                 | High white glass                                                                                                                                                                                                                                                                                                                                                        |
| Craft & Deep processing  | Machine blown & pressed                                                                                                                                                                                                                                                                                                                                                 |
| Sample time              | <ol> <li>5 days if there is a form and size of the glass candle holder.</li> <li>15 days, if you need a new shape and size of the glass candle holder.</li> </ol>                                                                                                                                                                                                       |
| Cautions                 | <ol> <li>Beer, red wine, white wine, beverage or hot water not be too full.</li> <li>To avoid to hurt your children's hand, please put it in the place where they can't reach.</li> <li>Avoid dropping ,Collision and strong impact.</li> <li>Not available for microwave oven.</li> <li>To prevent it from cracking, do not put it over open fire directly.</li> </ol> |
| The Features of products | <ol> <li>High quality <u>drinking glass</u>.</li> <li>Eco-friendly.</li> <li>Pass FDA test,IS09001:2008</li> <li>Customization service.</li> </ol>                                                                                                                                                                                                                      |