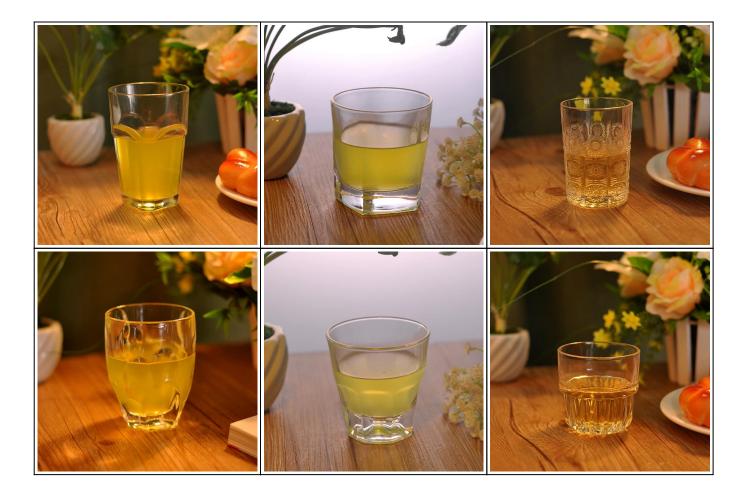

# 320mL High Quality Water Glass Beverage Glass

| Allow States             |                                                                                                                                                                                                                                                                                                                                                                         |
|--------------------------|-------------------------------------------------------------------------------------------------------------------------------------------------------------------------------------------------------------------------------------------------------------------------------------------------------------------------------------------------------------------------|
| Product Detai            | ls                                                                                                                                                                                                                                                                                                                                                                      |
| ltem number.             | SG15021235                                                                                                                                                                                                                                                                                                                                                              |
| Material                 | High white glass                                                                                                                                                                                                                                                                                                                                                        |
| Craft & Deep processing  | Machine blown & pressed                                                                                                                                                                                                                                                                                                                                                 |
| Sample time              | <ol> <li>5 days if there is a form and size of the glass candle holder.</li> <li>15 days, if you need a new shape and size of the glass candle holder.</li> </ol>                                                                                                                                                                                                       |
| Cautions                 | <ol> <li>Beer, red wine, white wine, beverage or hot water not be too full.</li> <li>To avoid to hurt your children's hand, please put it in the place where they can't reach.</li> <li>Avoid dropping ,Collision and strong impact.</li> <li>Not available for microwave oven.</li> <li>To prevent it from cracking, do not put it over open fire directly.</li> </ol> |
| The Features of products | <ol> <li>High quality <u>drinking glass</u>.</li> <li>Eco-friendly.</li> <li>Pass FDA test,IS09001:2008</li> <li>Customization service.</li> </ol>                                                                                                                                                                                                                      |