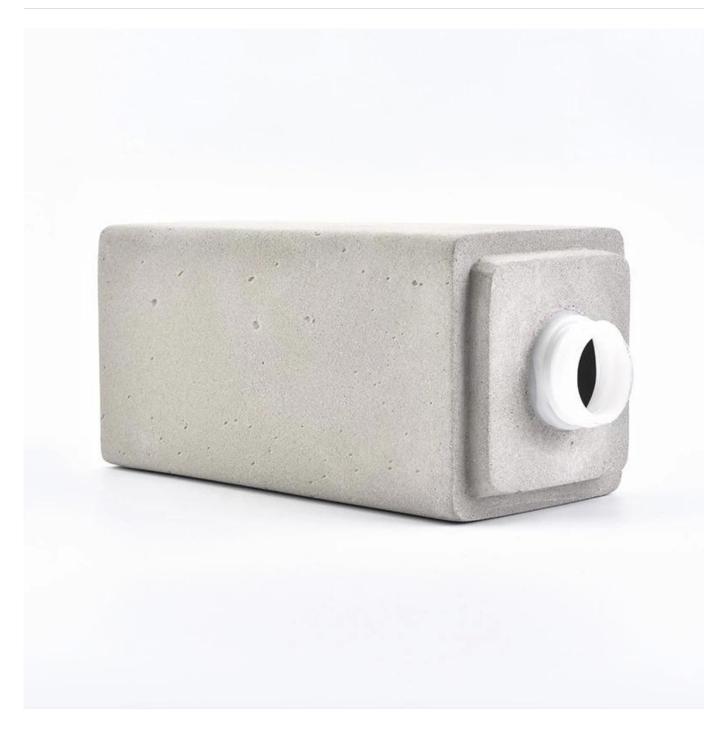

#### 317ml wholesale kitchen containers cement concrete brushes holders

Package way: carboard divider or inner box or any of your request

Master carton quantity: 24pcs

Sample lead time: 5-7 days

Production lead time: 35 days

### **Production Details**

| Size             | Item number:SGSJL18070505<br>Top dia: 26.6mm<br>Bottom dia: 70.2*70.2mm<br>Height: 141mm<br>Weight: 759g<br>Capacity: 317ml                                                                                                                                                                                                                               |
|------------------|-----------------------------------------------------------------------------------------------------------------------------------------------------------------------------------------------------------------------------------------------------------------------------------------------------------------------------------------------------------|
|                  | MOQ:1000pcs                                                                                                                                                                                                                                                                                                                                               |
| Craft            | Hand made ceramic candle jar                                                                                                                                                                                                                                                                                                                              |
| Samples time     | <ol> <li>5 days if at exist shaped and size</li> <li>15 days if need new shape or size</li> </ol>                                                                                                                                                                                                                                                         |
| Packing          | Normal packing, Individual gift box, PVC box, window box, color box, white box, etc.                                                                                                                                                                                                                                                                      |
| Product Capacity | 500,000~1,000,000 pcs per month                                                                                                                                                                                                                                                                                                                           |
| Delivery time    | Within 35 days after the sample and order confirmed                                                                                                                                                                                                                                                                                                       |
| Payment terms    | 30% deposit by T/T in advance and the balance against the copy of B/L $$                                                                                                                                                                                                                                                                                  |
| Shipment         | By sea,by air,by Express and your shipping agent is acceptable                                                                                                                                                                                                                                                                                            |
| Product Features | <ol> <li>Hand made ceramic candle jar</li> <li>Ceramic container suitable for used in pub, home, restaurants, hotel,etc</li> <li>Professional Q/C for quality control</li> <li>Competitive price and quality</li> <li>Soonest shipment</li> </ol>                                                                                                         |
| For your choices | <ol> <li>Any logo printing on the ceramic body</li> <li>Any color painted, frost, electroplate, pattern laser carver for the finish</li> <li>Special package like shrink wrap, color gift box, white gift box etc</li> <li>Open new mould for the glass, wood, plastic or metal as you like</li> <li>Different size and shapes meet your needs</li> </ol> |