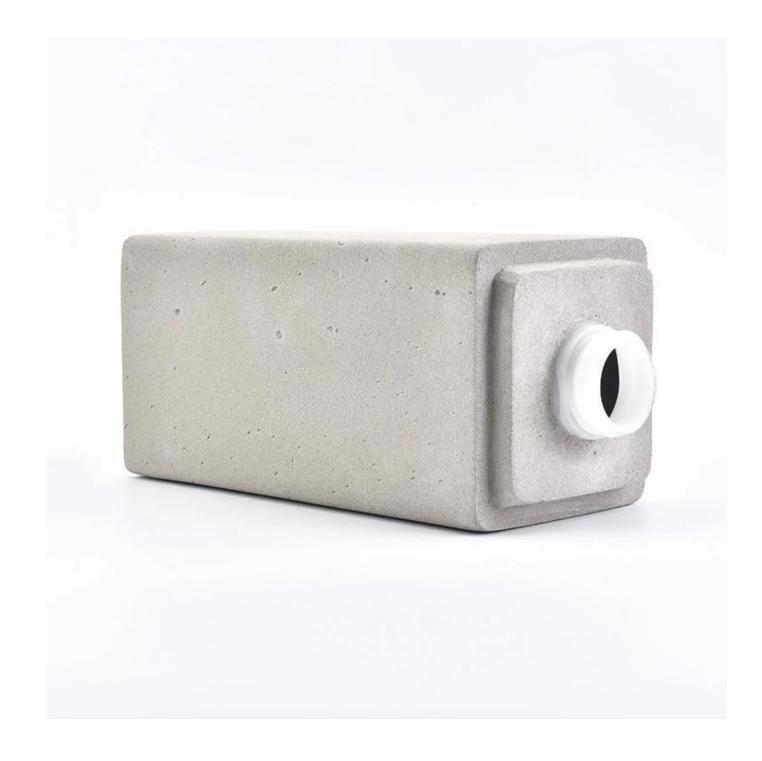

#### 317ml wholesale kitchen containers cement concrete brushes holders

Package way: carboard divider or inner box or any of your request

Master carton quantity: 24pcs

Sample lead time: 5-7 days

Production lead time: 35 days

### **Production Details**

| Size             | Item number:SGSJL18070505<br>Top dia: 26.6mm<br>Bottom dia: 70.2*70.2mm<br>Height: 141mm<br>Weight: 759g<br>Capacity: 317ml                                                                                                                                                                                                                               |
|------------------|-----------------------------------------------------------------------------------------------------------------------------------------------------------------------------------------------------------------------------------------------------------------------------------------------------------------------------------------------------------|
|                  | MOQ:1000pcs                                                                                                                                                                                                                                                                                                                                               |
| Craft            | Hand made ceramic candle jar                                                                                                                                                                                                                                                                                                                              |
| Samples time     | <ol> <li>5 days if at exist shaped and size</li> <li>15 days if need new shape or size</li> </ol>                                                                                                                                                                                                                                                         |
| Packing          | Normal packing, Individual gift box, PVC box, window box, color box, white box, etc.                                                                                                                                                                                                                                                                      |
| Product Capacity | 500,000~1,000,000 pcs per month                                                                                                                                                                                                                                                                                                                           |
| Delivery time    | Within 35 days after the sample and order confirmed                                                                                                                                                                                                                                                                                                       |
| Payment terms    | 30% deposit by T/T in advance and the balance against the copy of B/L $$                                                                                                                                                                                                                                                                                  |
| Shipment         | By sea,by air,by Express and your shipping agent is acceptable                                                                                                                                                                                                                                                                                            |
| Product Features | <ol> <li>Hand made ceramic candle jar</li> <li>Ceramic container suitable for used in pub, home, restaurants, hotel,etc</li> <li>Professional Q/C for quality control</li> <li>Competitive price and quality</li> <li>Soonest shipment</li> </ol>                                                                                                         |
| For your choices | <ol> <li>Any logo printing on the ceramic body</li> <li>Any color painted, frost, electroplate, pattern laser carver for the finish</li> <li>Special package like shrink wrap, color gift box, white gift box etc</li> <li>Open new mould for the glass, wood, plastic or metal as you like</li> <li>Different size and shapes meet your needs</li> </ol> |