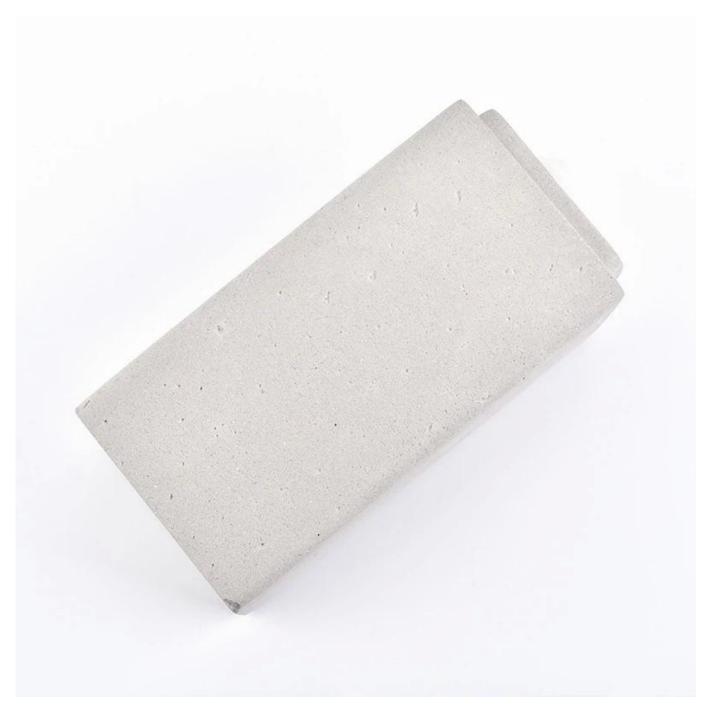

#### 317ml wholesale kitchen containers cement concrete brushes holders

Package way: carboard divider or inner box or any of your request

Master carton quantity: 24pcs

Sample lead time: 5-7 days

Production lead time: 35 days

### **Production Details**

| Size             | Item number:SGSJL18070505<br>Top dia: 26.6mm<br>Bottom dia: 70.2*70.2mm<br>Height: 141mm<br>Weight: 759g<br>Capacity: 317ml                                                                                                                                                                                                                               |
|------------------|-----------------------------------------------------------------------------------------------------------------------------------------------------------------------------------------------------------------------------------------------------------------------------------------------------------------------------------------------------------|
|                  | MOQ:1000pcs                                                                                                                                                                                                                                                                                                                                               |
| Craft            | Hand made ceramic candle jar                                                                                                                                                                                                                                                                                                                              |
| Samples time     | <ol> <li>5 days if at exist shaped and size</li> <li>15 days if need new shape or size</li> </ol>                                                                                                                                                                                                                                                         |
| Packing          | Normal packing, Individual gift box, PVC box, window box, color box, white box, etc.                                                                                                                                                                                                                                                                      |
| Product Capacity | 500,000~1,000,000 pcs per month                                                                                                                                                                                                                                                                                                                           |
| Delivery time    | Within 35 days after the sample and order confirmed                                                                                                                                                                                                                                                                                                       |
| Payment terms    | 30% deposit by T/T in advance and the balance against the copy of B/L $$                                                                                                                                                                                                                                                                                  |
| Shipment         | By sea,by air,by Express and your shipping agent is acceptable                                                                                                                                                                                                                                                                                            |
| Product Features | <ol> <li>Hand made ceramic candle jar</li> <li>Ceramic container suitable for used in pub, home, restaurants, hotel,etc</li> <li>Professional Q/C for quality control</li> <li>Competitive price and quality</li> <li>Soonest shipment</li> </ol>                                                                                                         |
| For your choices | <ol> <li>Any logo printing on the ceramic body</li> <li>Any color painted, frost, electroplate, pattern laser carver for the finish</li> <li>Special package like shrink wrap, color gift box, white gift box etc</li> <li>Open new mould for the glass, wood, plastic or metal as you like</li> <li>Different size and shapes meet your needs</li> </ol> |