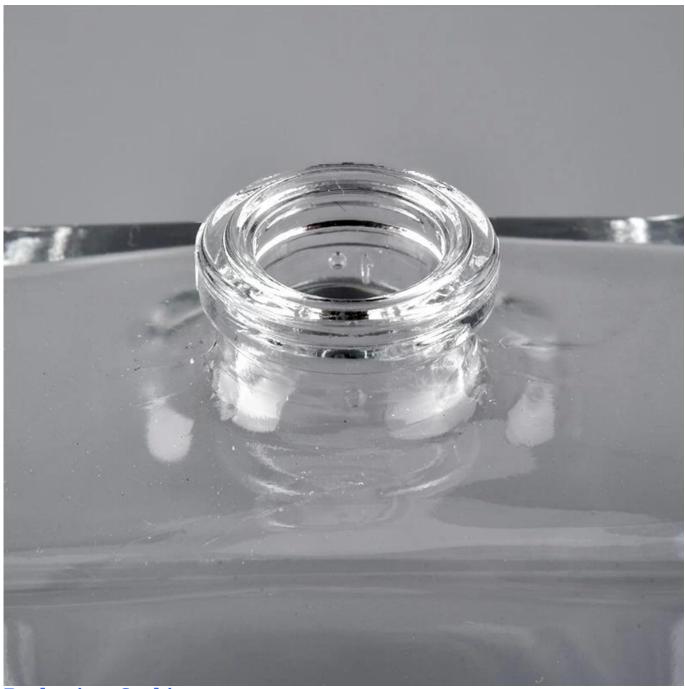

## 30ml square glass perfume bottles with spray

#### Flexible size design allows your market to grow rapidly

Top dia: 15mm

Bottom dia: 53X30mm
Height:82mm
Weight: 132g
Capacity: 30ml MOQ: 30000pcs

Custom designs and different sizes available

With our strong support, our customers are growing rapidly, from small workshops to industry leaders.