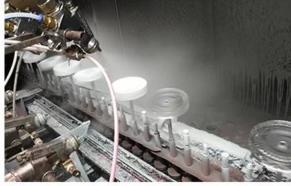

## **DEEP PROCESSING**

01
ELECTROPLATING

02 LASER ENGRAVING

03 SPRAYING

**04**VACUUM

ELECTROPLATING

05 SCREEN PRINTING