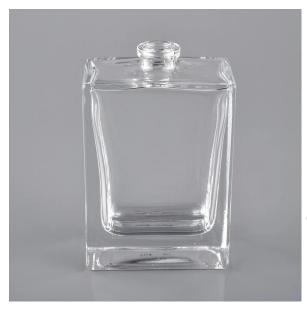

## 30ml square glass perfume bottles with spray

#### Flexible size design allows your market to grow rapidly

Top dia: 15mm

Bottom dia: 53X30mm
Height:82mm
Weight: 132g
Capacity: 30ml MOQ: 30000pcs

Custom designs and different sizes available

With our strong support, our customers are growing rapidly, from small workshops to industry leaders.