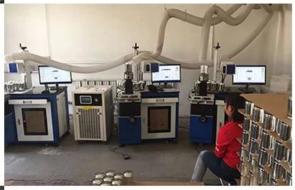

## **DEEP PROCESSING**

01
ELECTROPLATING

02 LASER ENGRAVING

03 SPRAYING

**04**VACUUM

ELECTROPLATING

05 SCREEN PRINTING