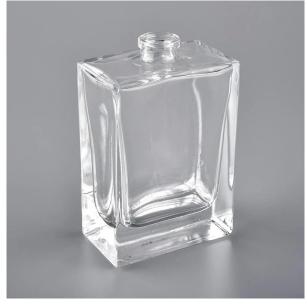

## 30ml square glass perfume bottles with spray

#### Flexible size design allows your market to grow rapidly

Top dia: 15mm

Bottom dia: 53X30mm
Height:82mm
Weight: 132g
Capacity: 30ml MOQ: 30000pcs

Custom designs and different sizes available

With our strong support, our customers are growing rapidly, from small workshops to industry leaders.