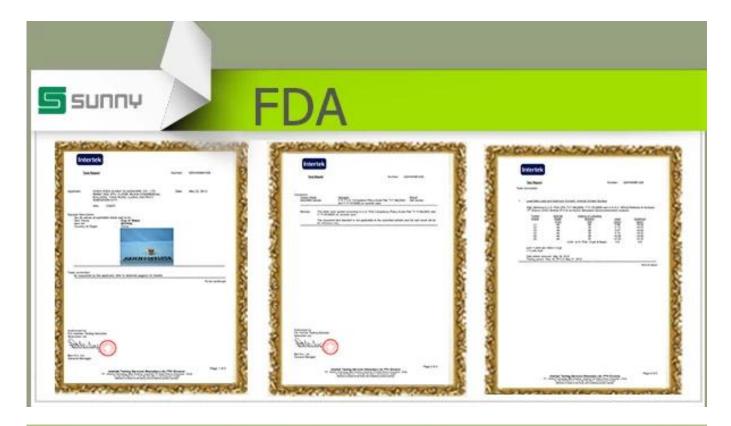

## **30ml glass perfume bottle**

| Item name       | 30ml glass perfume bottle                                                                                                                                                                                                          |
|-----------------|------------------------------------------------------------------------------------------------------------------------------------------------------------------------------------------------------------------------------------|
| Item No.        | SGJX15072804                                                                                                                                                                                                                       |
| Size            | T:13mm*B:30mm*H:90mm                                                                                                                                                                                                               |
| Capacity/Weight | 30ml/81g                                                                                                                                                                                                                           |
| Sample time     | <ol> <li>1.5 days if at exist shape and<br/>size of products</li> <li>2.15 days if need new shape<br/>and size of products</li> </ol>                                                                                              |
| Packing         | Normal safety packing<br>72pcs/144pcs etc. per export<br>carton with egg divider                                                                                                                                                   |
| MOQ             | 10000pcs                                                                                                                                                                                                                           |
| Delivery time   | Within 35 days after order confirmed                                                                                                                                                                                               |
| Payment terms   | 30% deposit by T/T in<br>advance, the balance after<br>showing the copy of B/L                                                                                                                                                     |
| Product feature | <ol> <li>High quality and competitve<br/>prices</li> <li>Meet FDA, SGS,LFGB etc.<br/>test</li> <li>Eco-friendly</li> <li>Widely apply to Wedding,<br/>party, home, bar and personer<br/>care etc.</li> <li>Machine made</li> </ol> |