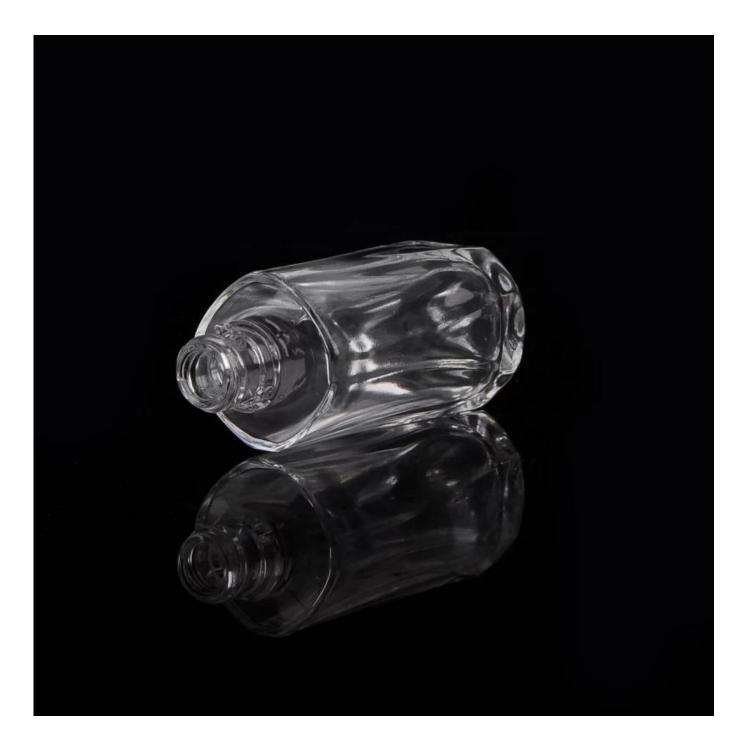

## **30ml glass perfume bottle**

| Item name       | 30ml glass perfume bottle                                                                                                                                                                                                          |
|-----------------|------------------------------------------------------------------------------------------------------------------------------------------------------------------------------------------------------------------------------------|
| Item No.        | SGJX15072804                                                                                                                                                                                                                       |
| Size            | T:13mm*B:30mm*H:90mm                                                                                                                                                                                                               |
| Capacity/Weight | 30ml/81g                                                                                                                                                                                                                           |
| Sample time     | <ol> <li>1.5 days if at exist shape and<br/>size of products</li> <li>2.15 days if need new shape<br/>and size of products</li> </ol>                                                                                              |
| Packing         | Normal safety packing<br>72pcs/144pcs etc. per export<br>carton with egg divider                                                                                                                                                   |
| MOQ             | 10000pcs                                                                                                                                                                                                                           |
| Delivery time   | Within 35 days after order confirmed                                                                                                                                                                                               |
| Payment terms   | 30% deposit by T/T in<br>advance, the balance after<br>showing the copy of B/L                                                                                                                                                     |
| Product feature | <ol> <li>High quality and competitve<br/>prices</li> <li>Meet FDA, SGS,LFGB etc.<br/>test</li> <li>Eco-friendly</li> <li>Widely apply to Wedding,<br/>party, home, bar and personer<br/>care etc.</li> <li>Machine made</li> </ol> |