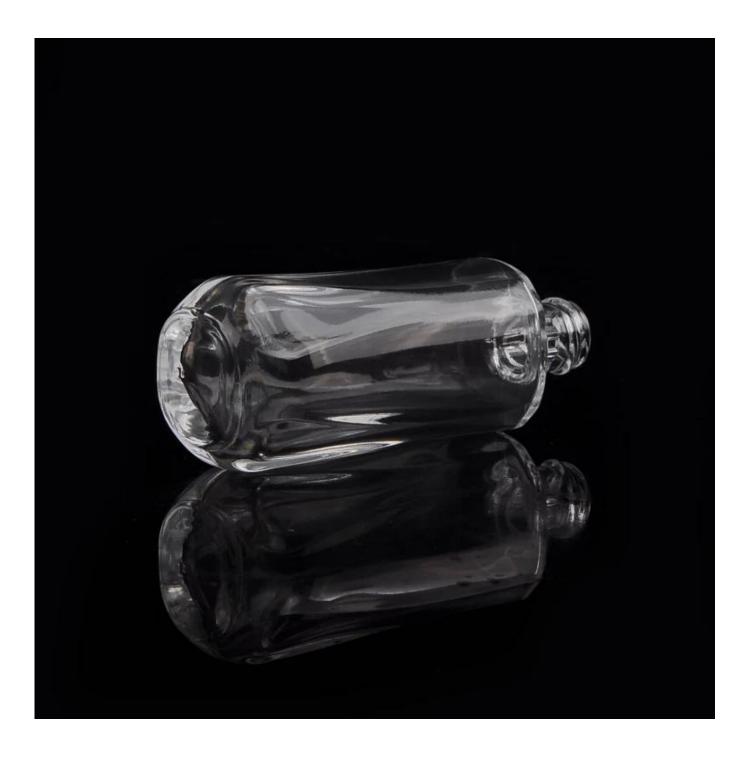

## **30ml glass perfume bottle**

| Item name       | 30ml glass perfume bottle                                                                                                                                                                                                          |
|-----------------|------------------------------------------------------------------------------------------------------------------------------------------------------------------------------------------------------------------------------------|
| Item No.        | SGJX15072804                                                                                                                                                                                                                       |
| Size            | T:13mm*B:30mm*H:90mm                                                                                                                                                                                                               |
| Capacity/Weight | 30ml/81g                                                                                                                                                                                                                           |
| Sample time     | <ol> <li>1.5 days if at exist shape and<br/>size of products</li> <li>2.15 days if need new shape<br/>and size of products</li> </ol>                                                                                              |
| Packing         | Normal safety packing<br>72pcs/144pcs etc. per export<br>carton with egg divider                                                                                                                                                   |
| MOQ             | 10000pcs                                                                                                                                                                                                                           |
| Delivery time   | Within 35 days after order confirmed                                                                                                                                                                                               |
| Payment terms   | 30% deposit by T/T in<br>advance, the balance after<br>showing the copy of B/L                                                                                                                                                     |
| Product feature | <ol> <li>High quality and competitve<br/>prices</li> <li>Meet FDA, SGS,LFGB etc.<br/>test</li> <li>Eco-friendly</li> <li>Widely apply to Wedding,<br/>party, home, bar and personer<br/>care etc.</li> <li>Machine made</li> </ol> |