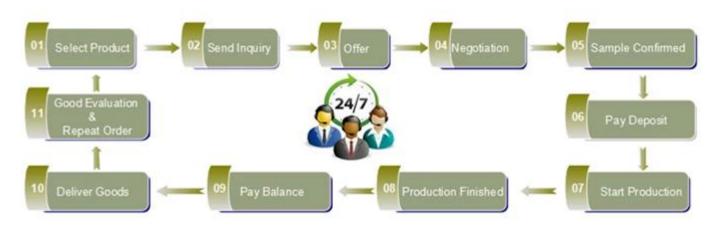

|
| Delivery time   | Within 35 days after order confirmed                                                                                                                                                                                               |
| Payment terms   | 30% deposit by T/T in<br>advance, the balance after<br>showing the copy of B/L                                                                                                                                                     |
| Product feature | <ol> <li>High quality and competitve<br/>prices</li> <li>Meet FDA, SGS,LFGB etc.<br/>test</li> <li>Eco-friendly</li> <li>Widely apply to Wedding,<br/>party, home, bar and personer<br/>care etc.</li> <li>Machine made</li> </ol> |























Spray colour











For more information, please visit our website: **www.okcandle.com**