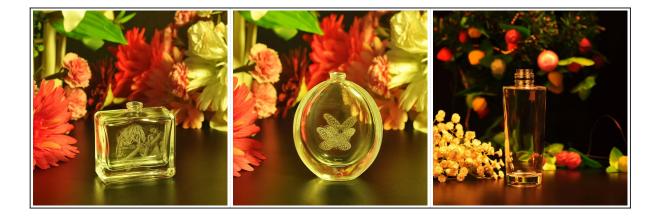

## **30ml glass perfume bottle**

| Item name       | 30ml glass perfume bottle                                                                                                                                                                                                          |
|-----------------|------------------------------------------------------------------------------------------------------------------------------------------------------------------------------------------------------------------------------------|
| Item No.        | SGJX15072804                                                                                                                                                                                                                       |
| Size            | T:13mm*B:30mm*H:90mm                                                                                                                                                                                                               |
| Capacity/Weight | 30ml/81g                                                                                                                                                                                                                           |
| Sample time     | <ol> <li>1.5 days if at exist shape and<br/>size of products</li> <li>2.15 days if need new shape<br/>and size of products</li> </ol>                                                                                              |
| Packing         | Normal safety packing<br>72pcs/144pcs etc. per export<br>carton with egg divider                                                                                                                                                   |
| MOQ             | 10000pcs                                                                                                                                                                                                                           |
| Delivery time   | Within 35 days after order confirmed                                                                                                                                                                                               |
| Payment terms   | 30% deposit by T/T in<br>advance, the balance after<br>showing the copy of B/L                                                                                                                                                     |
| Product feature | <ol> <li>High quality and competitve<br/>prices</li> <li>Meet FDA, SGS,LFGB etc.<br/>test</li> <li>Eco-friendly</li> <li>Widely apply to Wedding,<br/>party, home, bar and personer<br/>care etc.</li> <li>Machine made</li> </ol> |