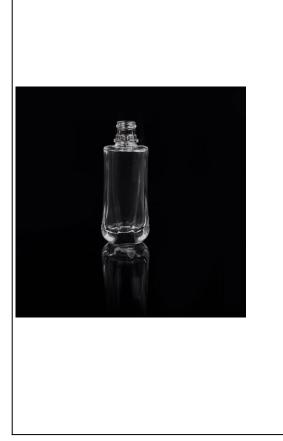

## **30ml glass perfume bottle**

| Item name       | 30ml glass perfume bottle                                                                                                                                                                                                          |
|-----------------|------------------------------------------------------------------------------------------------------------------------------------------------------------------------------------------------------------------------------------|
| Item No.        | SGJX15072804                                                                                                                                                                                                                       |
| Size            | T:13mm*B:30mm*H:90mm                                                                                                                                                                                                               |
| Capacity/Weight | 30ml/81g                                                                                                                                                                                                                           |
| Sample time     | <ol> <li>1.5 days if at exist shape and<br/>size of products</li> <li>2.15 days if need new shape<br/>and size of products</li> </ol>                                                                                              |
| Packing         | Normal safety packing<br>72pcs/144pcs etc. per export<br>carton with egg divider                                                                                                                                                   |
| MOQ             | 10000pcs                                                                                                                                                                                                                           |
| Delivery time   | Within 35 days after order confirmed                                                                                                                                                                                               |
| Payment terms   | 30% deposit by T/T in<br>advance, the balance after<br>showing the copy of B/L                                                                                                                                                     |
| Product feature | <ol> <li>High quality and competitve<br/>prices</li> <li>Meet FDA, SGS,LFGB etc.<br/>test</li> <li>Eco-friendly</li> <li>Widely apply to Wedding,<br/>party, home, bar and personer<br/>care etc.</li> <li>Machine made</li> </ol> |