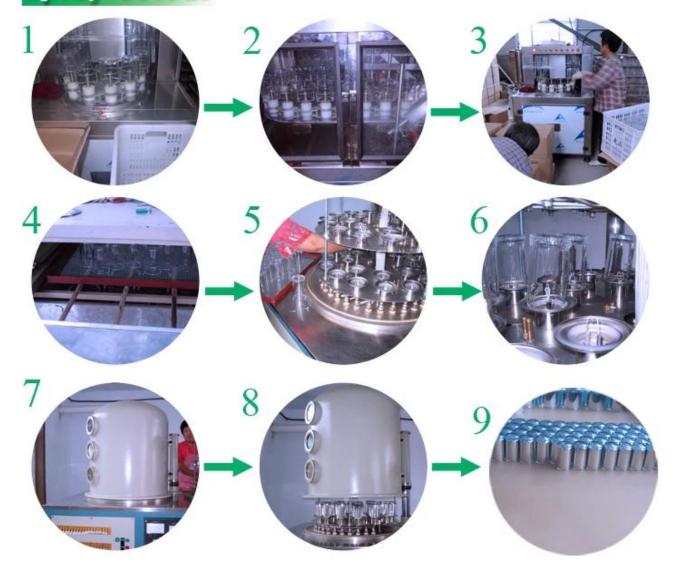

|
| Delivery time   | Within 35 days after order confirmed                                                                                                                                                                                               |
| Payment terms   | 30% deposit by T/T in<br>advance, the balance after<br>showing the copy of B/L                                                                                                                                                     |
| Product feature | <ol> <li>High quality and competitve<br/>prices</li> <li>Meet FDA, SGS,LFGB etc.<br/>test</li> <li>Eco-friendly</li> <li>Widely apply to Wedding,<br/>party, home, bar and personer<br/>care etc.</li> <li>Machine made</li> </ol> |























Spray colour











For more information, please visit our website: **www.okcandle.com**