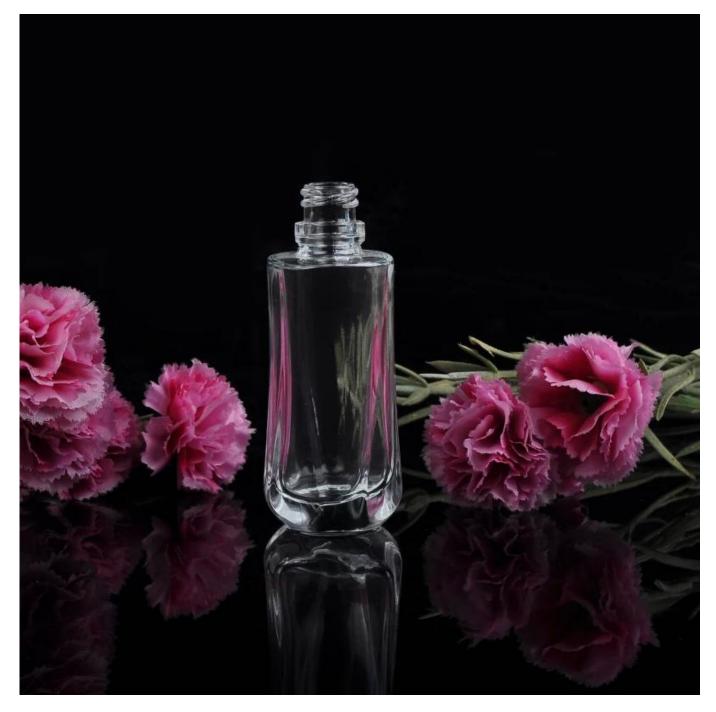

## **30ml glass perfume bottle**

| Item name       | 30ml glass perfume bottle                                                                                                                                                                                                          |
|-----------------|------------------------------------------------------------------------------------------------------------------------------------------------------------------------------------------------------------------------------------|
| Item No.        | SGJX15072804                                                                                                                                                                                                                       |
| Size            | T:13mm*B:30mm*H:90mm                                                                                                                                                                                                               |
| Capacity/Weight | 30ml/81g                                                                                                                                                                                                                           |
| Sample time     | <ol> <li>1.5 days if at exist shape and<br/>size of products</li> <li>2.15 days if need new shape<br/>and size of products</li> </ol>                                                                                              |
| Packing         | Normal safety packing<br>72pcs/144pcs etc. per export<br>carton with egg divider                                                                                                                                                   |
| MOQ             | 10000pcs                                                                                                                                                                                                                           |
| Delivery time   | Within 35 days after order confirmed                                                                                                                                                                                               |
| Payment terms   | 30% deposit by T/T in<br>advance, the balance after<br>showing the copy of B/L                                                                                                                                                     |
| Product feature | <ol> <li>High quality and competitve<br/>prices</li> <li>Meet FDA, SGS,LFGB etc.<br/>test</li> <li>Eco-friendly</li> <li>Widely apply to Wedding,<br/>party, home, bar and personer<br/>care etc.</li> <li>Machine made</li> </ol> |