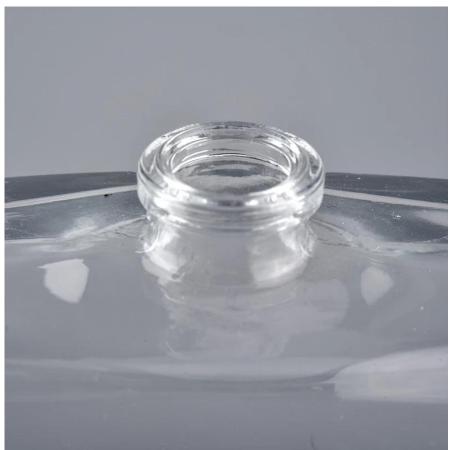

# Flexible size design can quickly expand your market

30ml Glass Perfume Bottle Essential oil Refillable Bottle

SGCS20043010 Top dia: 15mm

Bottom dia: 89X32mm

Height:97mm Weight: 270g Capacity: 100ml

We turn your ideas into creative fragrance products and sell them in the local market.