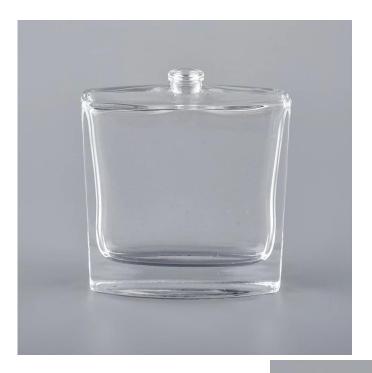

# 30ml Glass Perfume Bottle Essential oil Refillable Bottle

Luxury overlay glass diffuser bottle for hotel decorations and home decorations.

Sunny Glassware not only makes OEM/ODM orders, but also helps many brands start with product concepts.

# Flexible size design can quickly expand your market

30ml Glass Perfume Bottle Essential oil Refillable Bottle

SGCS20043010 Top dia: 15mm

Bottom dia: 89X32mm

Height:97mm Weight: 270g Capacity: 100ml

We turn your ideas into creative fragrance products and sell them in the local market.

#### **Product Features**

- 1. Home decoration glass perfume bottle of high quality.
- 2. Suitable for use in hotel, wedding, etc.
- 3. Meet the ASTM test product features.