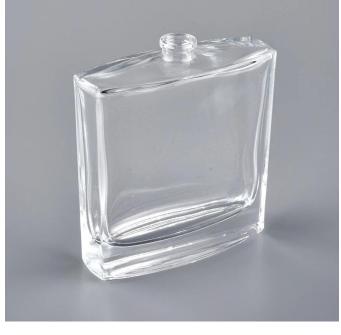

# 30ml Glass Perfume Bottle Essential oil Refillable Bottle

Luxury overlay glass diffuser bottle for hotel decorations and home decorations.

Sunny Glassware not only makes OEM/ODM orders, but also helps many brands start with product concepts.

# Flexible size design can quickly expand your market

30ml Glass Perfume Bottle Essential oil Refillable Bottle

SGCS20043010 Top dia: 15mm

Bottom dia: 89X32mm

Height:97mm Weight: 270g Capacity: 100ml

We turn your ideas into creative fragrance products and sell them in the local market.

#### **Product Features**

- 1. Home decoration glass perfume bottle of high quality.
- 2. Suitable for use in hotel, wedding, etc.
- 3. Meet the ASTM test product features.