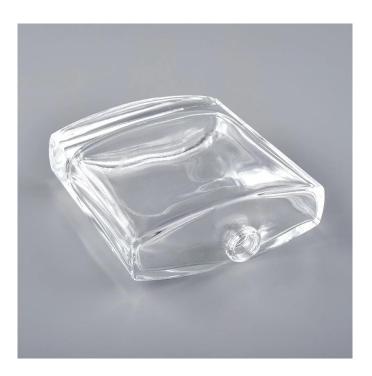

# 30ml Glass Perfume Bottle Essential oil Refillable Bottle

Luxury overlay glass diffuser bottle for hotel decorations and home decorations.

Sunny Glassware not only makes OEM/ODM orders, but also helps many brands start with product concepts.

# Flexible size design can quickly expand your market

30ml Glass Perfume Bottle Essential oil Refillable Bottle

SGCS20043010 Top dia: 15mm

Bottom dia: 89X32mm

Height:97mm Weight: 270g Capacity: 100ml

We turn your ideas into creative fragrance products and sell them in the local market.

#### **Product Features**

- 1. Home decoration glass perfume bottle of high quality.
- 2. Suitable for use in hotel, wedding, etc.
- 3. Meet the ASTM test product features.