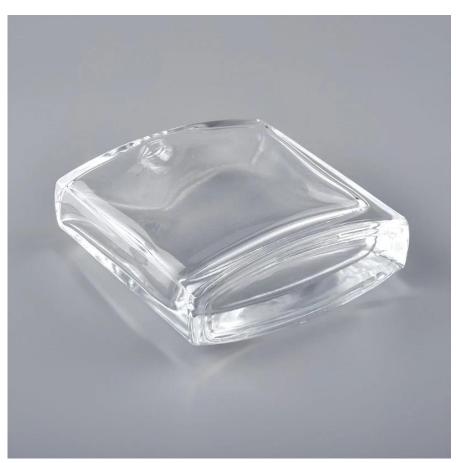

# Flexible size design can quickly expand your market

30ml Glass Perfume Bottle Essential oil Refillable Bottle

SGCS20043010 Top dia: 15mm

Bottom dia: 89X32mm

Height:97mm Weight: 270g Capacity: 100ml

We turn your ideas into creative fragrance products and sell them in the local market.

#### **Product Features**

- 1. Home decoration glass perfume bottle of high quality.
- 2. Suitable for use in hotel, wedding, etc.
- 3. Meet the ASTM test product features.