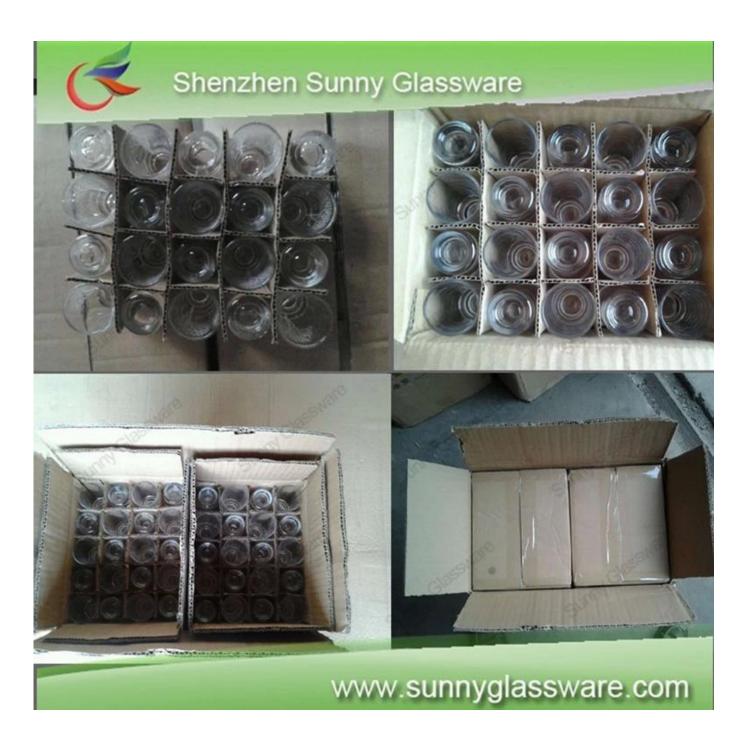

ble liners that collapse to keep air |
|                   | out of the bottle and your baby's system reduces gas and colic                                    |
|                   | 3. After each feeding, the liner is discarded, so there is one less thing to clean                |
| About the Product | BPA free;                                                                                         |
|                   | 4. High quality and competitve prices                                                             |
|                   | 5. Meet FDA, SGS,LFGB test etc.                                                                   |

## **Product Photo:**









## **More Products:**







**Contact us:** 



**Back to Home page** 

**Company Show:** 



**Factory Show:** 

























For more glass bottle or any glassware,

please visit our website: http://www.okcandle.com/ Or here may help you know more about us: FAQ Back to Home page