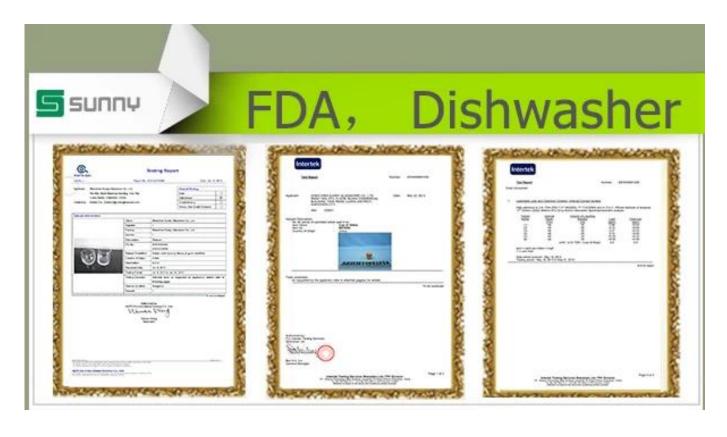

## **Product Details:**

Material High white glass baby bottle

6. Eco-friendly7. Machine made

| MOQ               | 5,000 pcs.                                                                                        |
|-------------------|---------------------------------------------------------------------------------------------------|
| Process           | machine made glass feeding bottle                                                                 |
| Samples time      | 1.5 days if at exist shape and size of products                                                   |
|                   | 2.15 days if need new shape and size of products                                                  |
| Product Capacity  | 500,000~1,000,000 pcs. / month                                                                    |
| Delivery time     | Within 35 days after the sample and order confirmed                                               |
| Payment terms     | 30% deposit by T/T in advance and the balance against the copy of B/L                             |
| Shipment          | By sea, by air, by Express and your shipping agent is acceptable                                  |
|                   | 1. This unique system has been clinically shown to help reduce gas, colic and spitting up         |
|                   | 2. Nurser Bottle features holders and pre sterilized, disposable liners that collapse to keep air |
|                   | out of the bottle and your baby's system reduces gas and colic                                    |
|                   | 3. After each feeding, the liner is discarded, so there is one less thing to clean                |
| About the Product | BPA free;                                                                                         |
|                   | 4. High quality and competitve prices                                                             |
|                   | 5. Meet FDA, SGS,LFGB test etc.                                                                   |