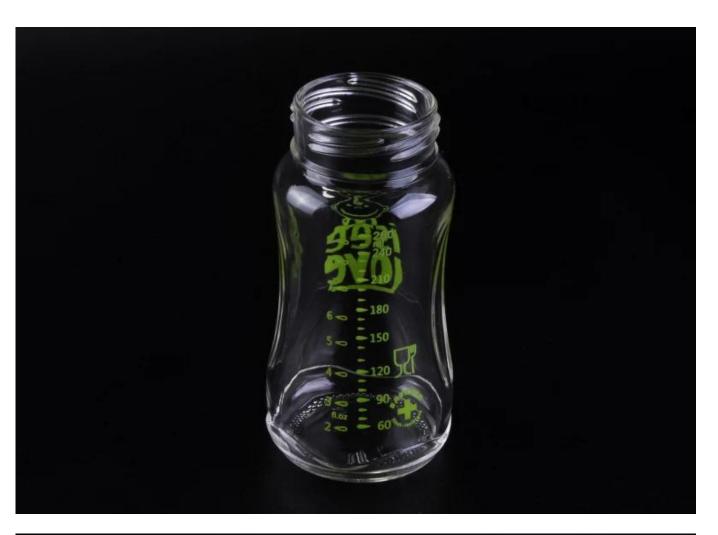

## 309mL best Baby pyrex glass feeding bottle with measure

## **Product Photo:**