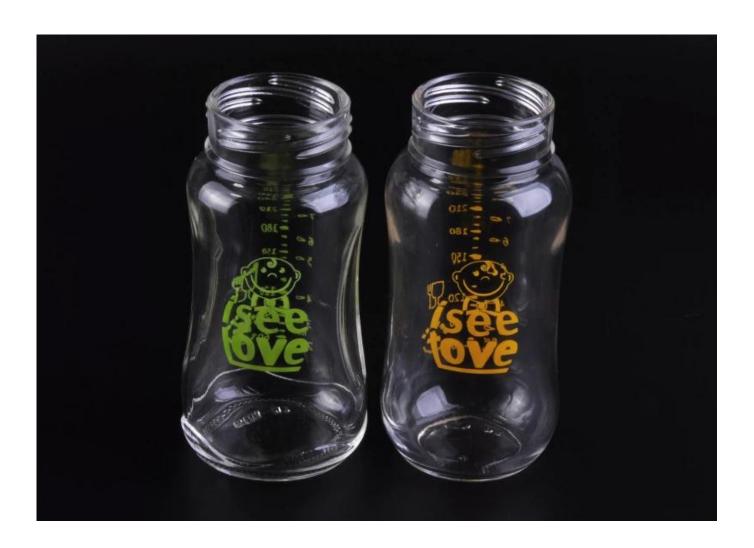

ce gas, colic and spitting up         |
|                   | 2. Nurser Bottle features holders and pre sterilized, disposable liners that collapse to keep air |
|                   | out of the bottle and your baby's system reduces gas and colic                                    |
|                   | 3. After each feeding, the liner is discarded, so there is one less thing to clean                |
| About the Product | BPA free;                                                                                         |
|                   | 4. High quality and competitve prices                                                             |
|                   | 5. Meet FDA, SGS,LFGB test etc.                                                                   |

## **Product Photo:**









## **More Products:**







**Contact us:** 



**Back to Home page** 

**Company Show:** 



**Factory Show:** 

























For more glass bottle or any glassware,

please visit our website: http://www.okcandle.com/ Or here may help you know more about us: FAQ Back to Home page