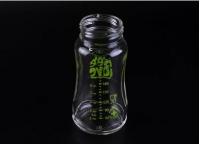

|
|                   | 2. Nurser Bottle features holders and pre sterilized, disposable liners that collapse to keep air |
|                   | out of the bottle and your baby's system reduces gas and colic                                    |
|                   | 3. After each feeding, the liner is discarded, so there is one less thing to clean                |
| About the Product | BPA free;                                                                                         |
|                   | 4. High quality and competitve prices                                                             |
|                   | 5. Meet FDA, SGS,LFGB test etc.                                                                   |

## **Product Photo:**









## **More Products:**







**Contact us:** 



**Back to Home page** 

**Company Show:** 



**Factory Show:** 

























For more glass bottle or any glassware,

please visit our website: http://www.okcandle.com/ Or here may help you know more about us: FAQ Back to Home page