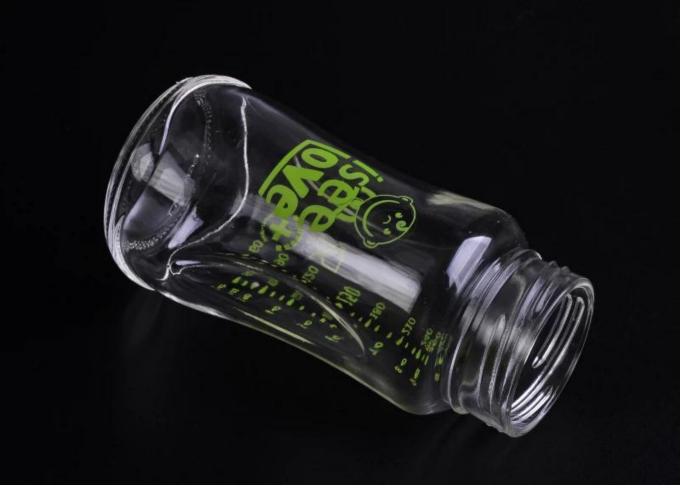

duce gas, colic and spitting up         |
|                   | 2. Nurser Bottle features holders and pre sterilized, disposable liners that collapse to keep air |
|                   | out of the bottle and your baby's system reduces gas and colic                                    |
|                   | 3. After each feeding, the liner is discarded, so there is one less thing to clean                |
| About the Product | BPA free;                                                                                         |
|                   | 4. High quality and competitve prices                                                             |
|                   | 5. Meet FDA, SGS,LFGB test etc.                                                                   |

## **Product Photo:**









## **More Products:**







**Contact us:** 



**Back to Home page** 

**Company Show:** 



**Factory Show:** 

























For more glass bottle or any glassware,

please visit our website: http://www.okcandle.com/ Or here may help you know more about us: FAQ Back to Home page