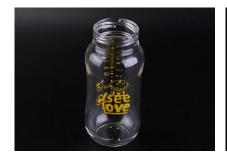

## 309mL best Baby pyrex glass feeding bottle with measure

## **Product Photo:**