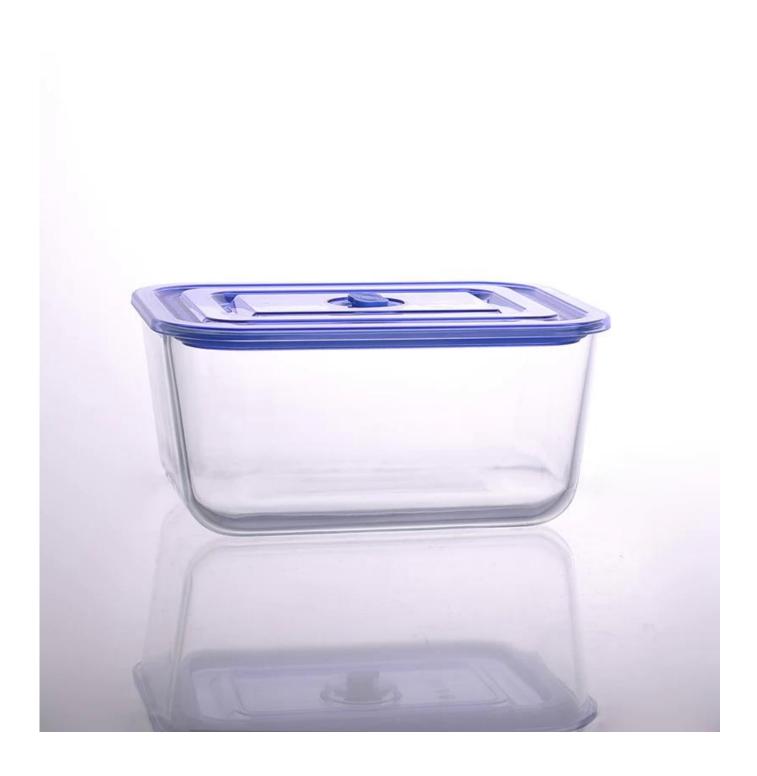

# 3050ml rectangular salad bowl pyrex glass lunch box with lid

| Product Details  |                                                                                                                                                                                                                                                                                                                                                          |
|------------------|----------------------------------------------------------------------------------------------------------------------------------------------------------------------------------------------------------------------------------------------------------------------------------------------------------------------------------------------------------|
|                  |                                                                                                                                                                                                                                                                                                                                                          |
| Material         | Hight White Glass glass lunch box                                                                                                                                                                                                                                                                                                                        |
| Crafts           | Machine pressed glass lunch box                                                                                                                                                                                                                                                                                                                          |
| Product Capacity | 500,000 to 1,000,000 / month                                                                                                                                                                                                                                                                                                                             |
| Packing          | Normal packing, 24 pcs per carton                                                                                                                                                                                                                                                                                                                        |
| Samples time     | <ol> <li>5 days if at exist shaped and size of glass</li> <li>15 days if need new shape or size of glass</li> </ol>                                                                                                                                                                                                                                      |
| Delivery Time    | 35 days after sample and order confirmation                                                                                                                                                                                                                                                                                                              |
| Payment Terms    | T / T 30% down payment, pay the balance due to see a copy of the bill of lading                                                                                                                                                                                                                                                                          |
| Transport        | Maritime transport, air transport, international express delivery; guests designated freight forwarding                                                                                                                                                                                                                                                  |
| Product Features | <ol> <li>Suitable for family, hotel,restaurant,school etc.</li> <li>Unique design</li> <li>Professional Q/C for quality control</li> <li>Competitive price and quality</li> <li>Soonest shipment</li> </ol>                                                                                                                                              |
| For your choose  | <ol> <li>Any logo printing on the glass body</li> <li>Any color painted, frost, electro plate, pattern laser carver for the finish</li> <li>Special package like shrink wrap, color gift box, white gift box etc</li> <li>Open new mould for the glass, wood, plastic or metal as you like</li> <li>Different size and shapes meet your needs</li> </ol> |