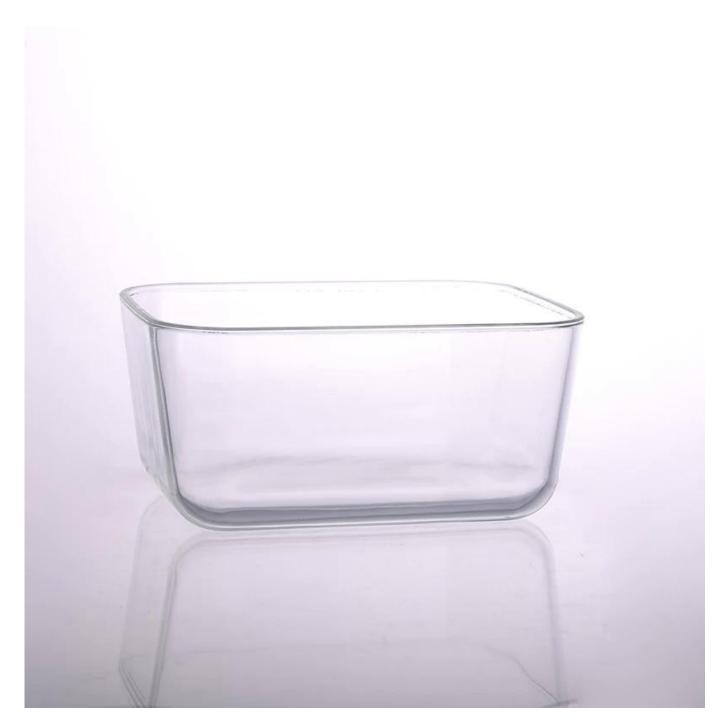

# 3050ml rectangular salad bowl pyrex glass lunch box with lid

| Product Details  |                                                                                                                                                                                                                                                                                                                                                          |
|------------------|----------------------------------------------------------------------------------------------------------------------------------------------------------------------------------------------------------------------------------------------------------------------------------------------------------------------------------------------------------|
|                  |                                                                                                                                                                                                                                                                                                                                                          |
| Material         | Hight White Glass glass lunch box                                                                                                                                                                                                                                                                                                                        |
| Crafts           | Machine pressed glass lunch box                                                                                                                                                                                                                                                                                                                          |
| Product Capacity | 500,000 to 1,000,000 / month                                                                                                                                                                                                                                                                                                                             |
| Packing          | Normal packing, 24 pcs per carton                                                                                                                                                                                                                                                                                                                        |
| Samples time     | <ol> <li>5 days if at exist shaped and size of glass</li> <li>15 days if need new shape or size of glass</li> </ol>                                                                                                                                                                                                                                      |
| Delivery Time    | 35 days after sample and order confirmation                                                                                                                                                                                                                                                                                                              |
| Payment Terms    | T / T 30% down payment, pay the balance due to see a copy of the bill of lading                                                                                                                                                                                                                                                                          |
| Transport        | Maritime transport, air transport, international express delivery; guests designated freight forwarding                                                                                                                                                                                                                                                  |
| Product Features | <ol> <li>Suitable for family, hotel,restaurant,school etc.</li> <li>Unique design</li> <li>Professional Q/C for quality control</li> <li>Competitive price and quality</li> <li>Soonest shipment</li> </ol>                                                                                                                                              |
| For your choose  | <ol> <li>Any logo printing on the glass body</li> <li>Any color painted, frost, electro plate, pattern laser carver for the finish</li> <li>Special package like shrink wrap, color gift box, white gift box etc</li> <li>Open new mould for the glass, wood, plastic or metal as you like</li> <li>Different size and shapes meet your needs</li> </ol> |