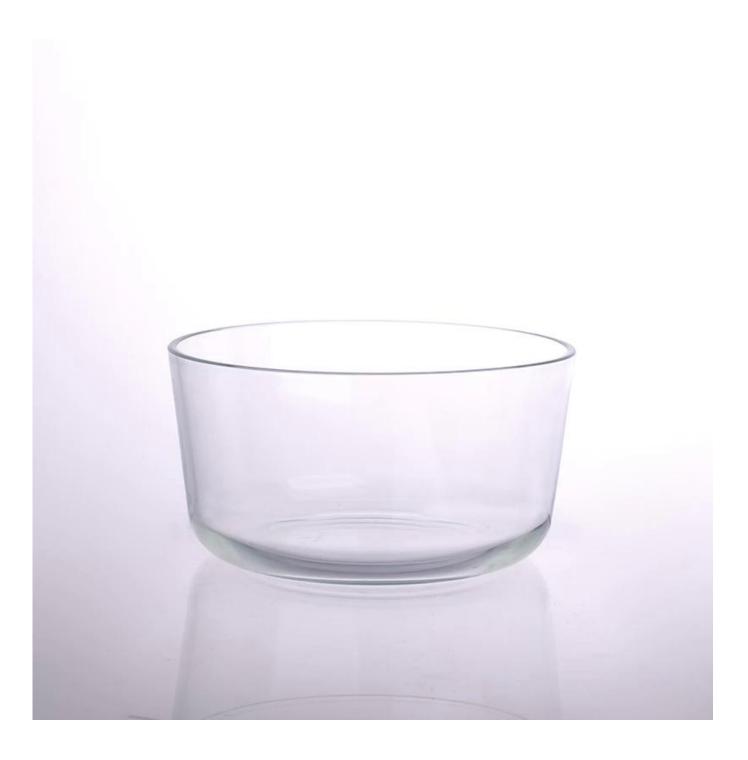

## **3050ml glass container with red lid**

T:221mm

B:221mm

|         | Itme No             | SGLN15020313                                                                                                                                                                                                                                                |
|---------|---------------------|-------------------------------------------------------------------------------------------------------------------------------------------------------------------------------------------------------------------------------------------------------------|
| H:116mm | Size                | T:221mm; B:221mm;H:116mm                                                                                                                                                                                                                                    |
|         | Capacity            | 3050ml                                                                                                                                                                                                                                                      |
|         | Material            | Borosilicate glass                                                                                                                                                                                                                                          |
|         | Lid color           | Red and any customized is available                                                                                                                                                                                                                         |
|         | Sample              | 7days                                                                                                                                                                                                                                                       |
|         | Terms of<br>payment | 30% deposit by T/T in advance and the balance after showing copy of B/L.                                                                                                                                                                                    |
|         | Certification       | Food Safe, Dish washer test, FDA, LFGB                                                                                                                                                                                                                      |
|         | For your<br>choice  | <ol> <li>Any logo printing on glass body</li> <li>Any color painted, frosted, electroplating, logo laser<br/>for the finish</li> <li>Special packing like shrink wrap, color gift box,<br/>white box etc</li> <li>Any shape, size meet your need</li> </ol> |