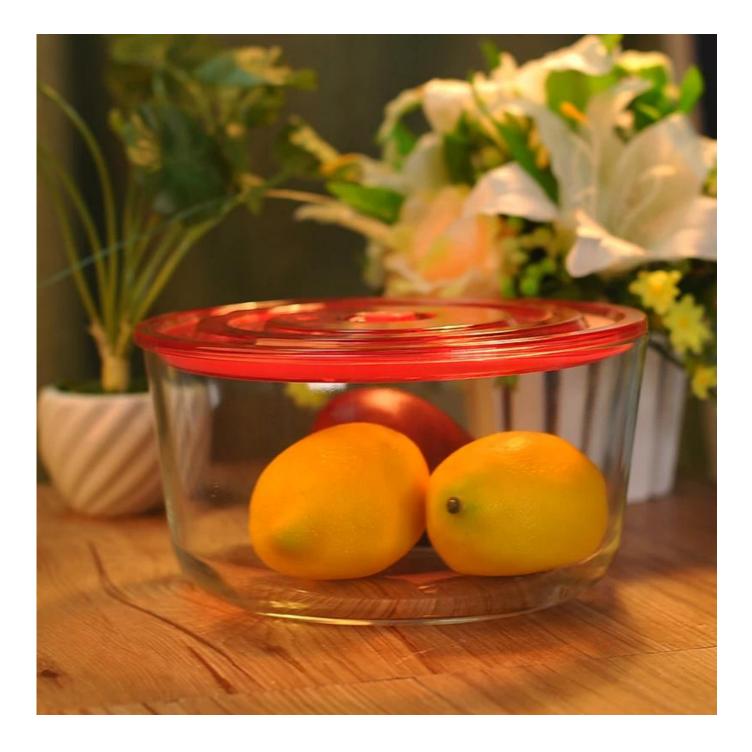

## **3050ml glass container with red lid**

T:221mm

B:221mm

|         | Itme No             | SGLN15020313                                                                                                                                                                                                                                                |
|---------|---------------------|-------------------------------------------------------------------------------------------------------------------------------------------------------------------------------------------------------------------------------------------------------------|
| H:116mm | Size                | T:221mm; B:221mm;H:116mm                                                                                                                                                                                                                                    |
|         | Capacity            | 3050ml                                                                                                                                                                                                                                                      |
|         | Material            | Borosilicate glass                                                                                                                                                                                                                                          |
|         | Lid color           | Red and any customized is available                                                                                                                                                                                                                         |
|         | Sample              | 7days                                                                                                                                                                                                                                                       |
|         | Terms of<br>payment | 30% deposit by T/T in advance and the balance after showing copy of B/L.                                                                                                                                                                                    |
|         | Certification       | Food Safe, Dish washer test, FDA, LFGB                                                                                                                                                                                                                      |
|         | For your<br>choice  | <ol> <li>Any logo printing on glass body</li> <li>Any color painted, frosted, electroplating, logo laser<br/>for the finish</li> <li>Special packing like shrink wrap, color gift box,<br/>white box etc</li> <li>Any shape, size meet your need</li> </ol> |