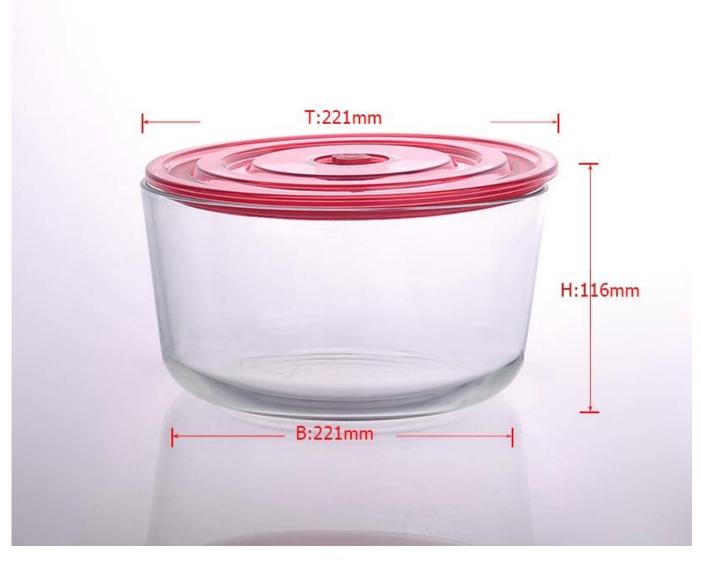

## **3050ml glass container with red lid**

T:221mm

B:221mm

|         | Itme No             | SGLN15020313                                                                                                                                                                                                                                                |
|---------|---------------------|-------------------------------------------------------------------------------------------------------------------------------------------------------------------------------------------------------------------------------------------------------------|
| H:116mm | Size                | T:221mm; B:221mm;H:116mm                                                                                                                                                                                                                                    |
|         | Capacity            | 3050ml                                                                                                                                                                                                                                                      |
|         | Material            | Borosilicate glass                                                                                                                                                                                                                                          |
|         | Lid color           | Red and any customized is available                                                                                                                                                                                                                         |
|         | Sample              | 7days                                                                                                                                                                                                                                                       |
|         | Terms of<br>payment | 30% deposit by T/T in advance and the balance after showing copy of B/L.                                                                                                                                                                                    |
|         | Certification       | Food Safe, Dish washer test, FDA, LFGB                                                                                                                                                                                                                      |
|         | For your<br>choice  | <ol> <li>Any logo printing on glass body</li> <li>Any color painted, frosted, electroplating, logo laser<br/>for the finish</li> <li>Special packing like shrink wrap, color gift box,<br/>white box etc</li> <li>Any shape, size meet your need</li> </ol> |