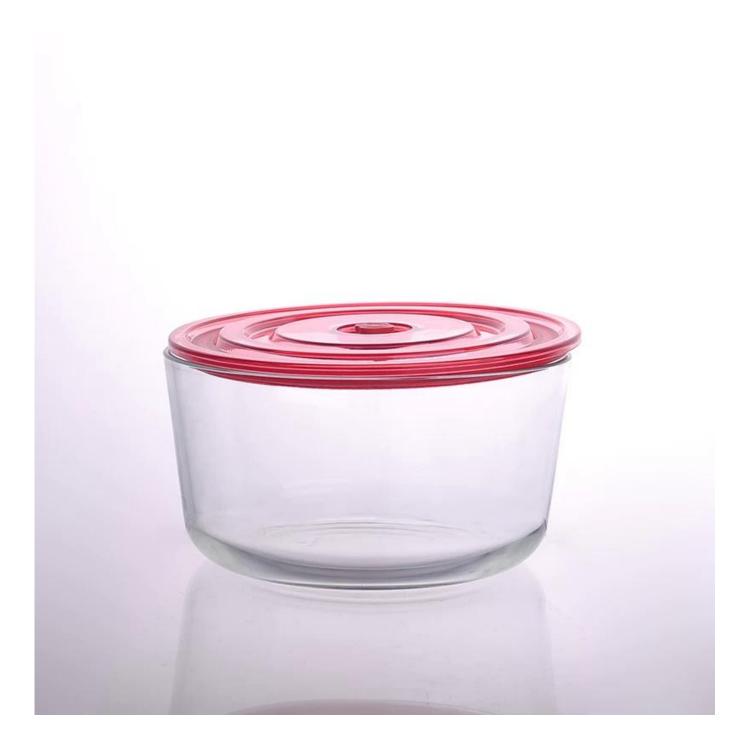

## **3050ml glass container with red lid**

T:221mm

B:221mm

|         | Itme No             | SGLN15020313                                                                                                                                                                                                                                                |
|---------|---------------------|-------------------------------------------------------------------------------------------------------------------------------------------------------------------------------------------------------------------------------------------------------------|
| H:116mm | Size                | T:221mm; B:221mm;H:116mm                                                                                                                                                                                                                                    |
|         | Capacity            | 3050ml                                                                                                                                                                                                                                                      |
|         | Material            | Borosilicate glass                                                                                                                                                                                                                                          |
|         | Lid color           | Red and any customized is available                                                                                                                                                                                                                         |
|         | Sample              | 7days                                                                                                                                                                                                                                                       |
|         | Terms of<br>payment | 30% deposit by T/T in advance and the balance after showing copy of B/L.                                                                                                                                                                                    |
|         | Certification       | Food Safe, Dish washer test, FDA, LFGB                                                                                                                                                                                                                      |
|         | For your<br>choice  | <ol> <li>Any logo printing on glass body</li> <li>Any color painted, frosted, electroplating, logo laser<br/>for the finish</li> <li>Special packing like shrink wrap, color gift box,<br/>white box etc</li> <li>Any shape, size meet your need</li> </ol> |