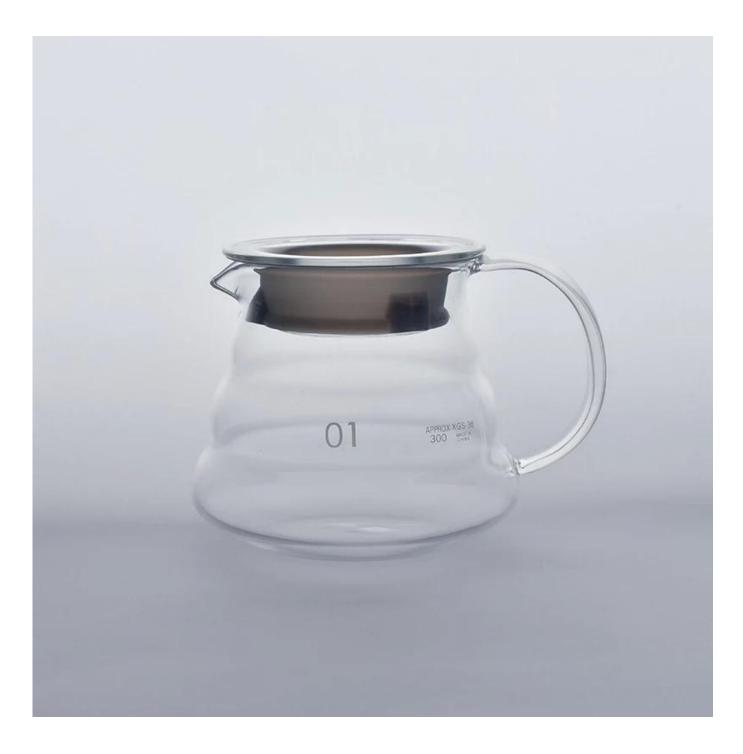

## 300ml Borosilictae glass tea pot wholesale

| Size             | SGDS18012803<br>Top dia:85mm<br>Bottom dia:60mm<br>Max dia:130mm<br>Height:95mm<br>Weight:210g<br>Capacity:300ml                                                                                                               |
|------------------|--------------------------------------------------------------------------------------------------------------------------------------------------------------------------------------------------------------------------------|
|                  | Sample time: 7 days<br>Mass production time: 30 days after the order confirmed<br>Product capacity: 300000-400000 every month<br>Payment terms: 30% deposit by T/T in advance and the balance after showing<br>the copy of B/L |
| color            | Any color printing on glass are available                                                                                                                                                                                      |
| Material         | Glass                                                                                                                                                                                                                          |
| Sample           | 7days                                                                                                                                                                                                                          |
| Terms of payment | 30% deposit by T/T in advance and the balance after showing copy of L/C                                                                                                                                                        |
| Certification    | ASTM Test (for candle holder)                                                                                                                                                                                                  |
| For your choice  | 1, Any logo printing on glass body<br>2, Any color painted, frosted, electroplating, logo laser for the finish<br>3, Special packing like shrink wrap, color gift box, white box etc<br>4, Any shape, size meet your need      |