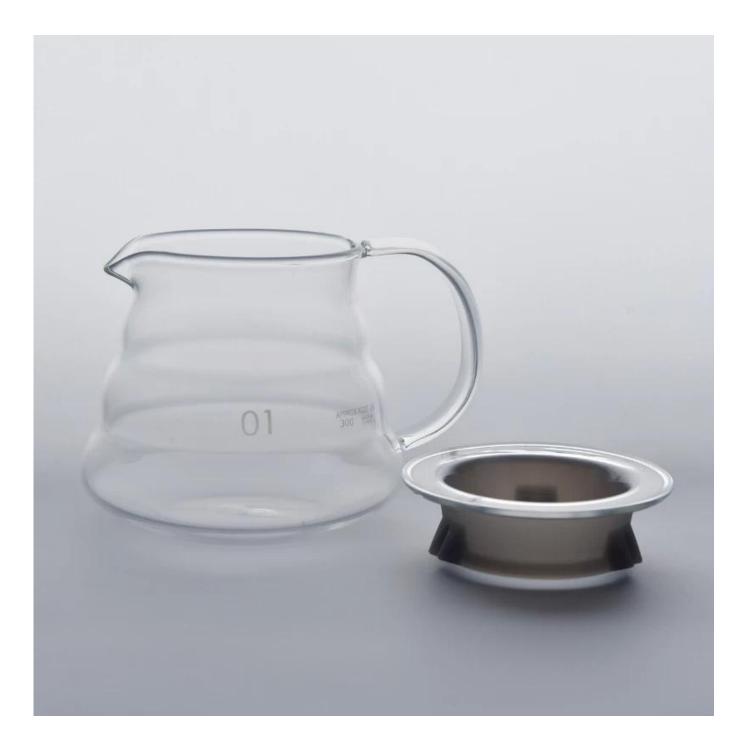

## 300ml Borosilictae glass tea pot wholesale

| Size             | SGDS18012803<br>Top dia:85mm<br>Bottom dia:60mm<br>Max dia:130mm<br>Height:95mm<br>Weight:210g<br>Capacity:300ml                                                                                                               |
|------------------|--------------------------------------------------------------------------------------------------------------------------------------------------------------------------------------------------------------------------------|
|                  | Sample time: 7 days<br>Mass production time: 30 days after the order confirmed<br>Product capacity: 300000-400000 every month<br>Payment terms: 30% deposit by T/T in advance and the balance after showing<br>the copy of B/L |
| color            | Any color printing on glass are available                                                                                                                                                                                      |
| Material         | Glass                                                                                                                                                                                                                          |
| Sample           | 7days                                                                                                                                                                                                                          |
| Terms of payment | 30% deposit by T/T in advance and the balance after showing copy of L/C                                                                                                                                                        |
| Certification    | ASTM Test (for candle holder)                                                                                                                                                                                                  |
| For your choice  | 1, Any logo printing on glass body<br>2, Any color painted, frosted, electroplating, logo laser for the finish<br>3, Special packing like shrink wrap, color gift box, white box etc<br>4, Any shape, size meet your need      |