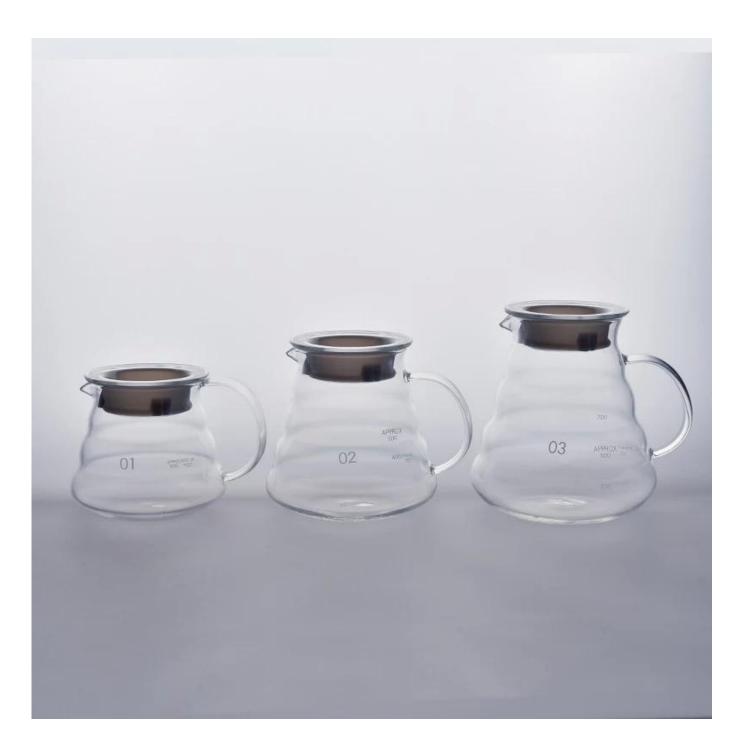

## 300ml Borosilictae glass tea pot wholesale

| Size             | SGDS18012803<br>Top dia:85mm<br>Bottom dia:60mm<br>Max dia:130mm<br>Height:95mm<br>Weight:210g<br>Capacity:300ml                                                                                                               |
|------------------|--------------------------------------------------------------------------------------------------------------------------------------------------------------------------------------------------------------------------------|
|                  | Sample time: 7 days<br>Mass production time: 30 days after the order confirmed<br>Product capacity: 300000-400000 every month<br>Payment terms: 30% deposit by T/T in advance and the balance after showing<br>the copy of B/L |
| color            | Any color printing on glass are available                                                                                                                                                                                      |
| Material         | Glass                                                                                                                                                                                                                          |
| Sample           | 7days                                                                                                                                                                                                                          |
| Terms of payment | 30% deposit by T/T in advance and the balance after showing copy of L/C                                                                                                                                                        |
| Certification    | ASTM Test (for candle holder)                                                                                                                                                                                                  |
| For your choice  | 1, Any logo printing on glass body<br>2, Any color painted, frosted, electroplating, logo laser for the finish<br>3, Special packing like shrink wrap, color gift box, white box etc<br>4, Any shape, size meet your need      |