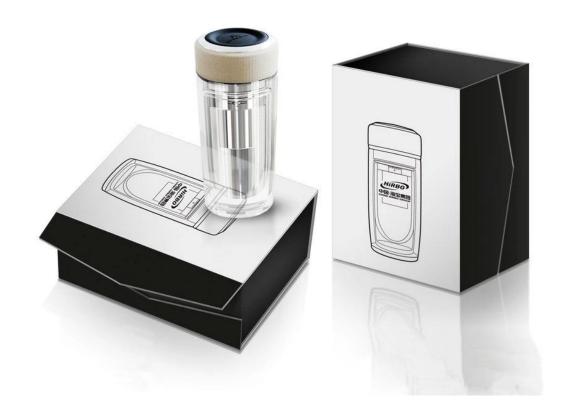

### Borosilicate glass

SUNNY

Product show:

# Product detail:

| Item No.         | SGDS005                                                                                                                                                                                                                                                                                                                                                 |
|------------------|---------------------------------------------------------------------------------------------------------------------------------------------------------------------------------------------------------------------------------------------------------------------------------------------------------------------------------------------------------|
| Material         | borosilicate glass                                                                                                                                                                                                                                                                                                                                      |
| Color            | Clear                                                                                                                                                                                                                                                                                                                                                   |
| Craft            | Mouth blown                                                                                                                                                                                                                                                                                                                                             |
| Samples time     | <ol> <li>5 days if at exit shaped and size of glass</li> <li>15 days if need new shape or size of glass</li> </ol>                                                                                                                                                                                                                                      |
| Packing          | Normal packing, 24or 36pcs into export carton, carton with cardboard divider                                                                                                                                                                                                                                                                            |
| Product Capacity | 500,000~1,000,000 pcs per month                                                                                                                                                                                                                                                                                                                         |
| Delivery time    | Within 35 days after the sample and order confirmed                                                                                                                                                                                                                                                                                                     |
| Payment terms    | 30% deposit by T/T in advance and the balance against the copy of B/L                                                                                                                                                                                                                                                                                   |
| Shipment         | By sea,by air,by Express and your shipping agent is acceptable                                                                                                                                                                                                                                                                                          |
| Product Features | <ol> <li>Hand made</li> <li>Suitable for used in pub, hotel, restaurants, home,etc</li> <li>Professional Q/C for quality control</li> <li>Competitive price and quality</li> <li>Meet FDA test and food grade</li> </ol>                                                                                                                                |
| For your choices | <ol> <li>Any logo printing on the glass body</li> <li>Any color painted, frost, electroplate, pattern laser carver for the finish</li> <li>Special package like shrink wrap, color gift box, white gift box etc</li> <li>Open new mould for the glass, wood, plastic or metal as you like</li> <li>Different size and shapes meet your needs</li> </ol> |