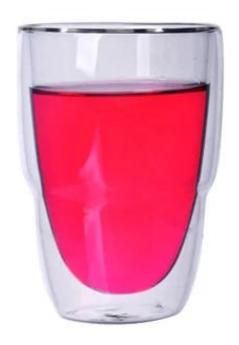

|
| Product Features | <ol> <li>Hand made</li> <li>Suitable for used in pub, hotel, restaurants, home,etc</li> <li>Professional Q/C for quality control</li> <li>Competitive price and quality</li> <li>Meet FDA test and food grade</li> </ol>                                                                                                                                |
| For your choices | <ol> <li>Any logo printing on the glass body</li> <li>Any color painted, frost, electroplate, pattern laser carver for the finish</li> <li>Special package like shrink wrap, color gift box, white gift box etc</li> <li>Open new mould for the glass, wood, plastic or metal as you like</li> <li>Different size and shapes meet your needs</li> </ol> |



### Borosilicate glass



SUNNY

Product show:















## Company show:

















#### Method of application:

- 1. Using it under guide of the adult
- 2. Washing it with clean or boiling water before usage
- 3. No touching the rim of glass cup, try to take the bottom or the handle of it



- 1. Beer, red wine, white wine, beverage or hot water not be too full
- 2. To avoid to hurt your children's hand, please put it in the place where they can't reach
- 3. Avoid dropping ,Collision and strong impact
- 4. Not available for microwave oven
- 5. To prevent it from cracking, do not put it over open fire directly

### **FAQ**

For more information, please visit our website: www.okcandle.com