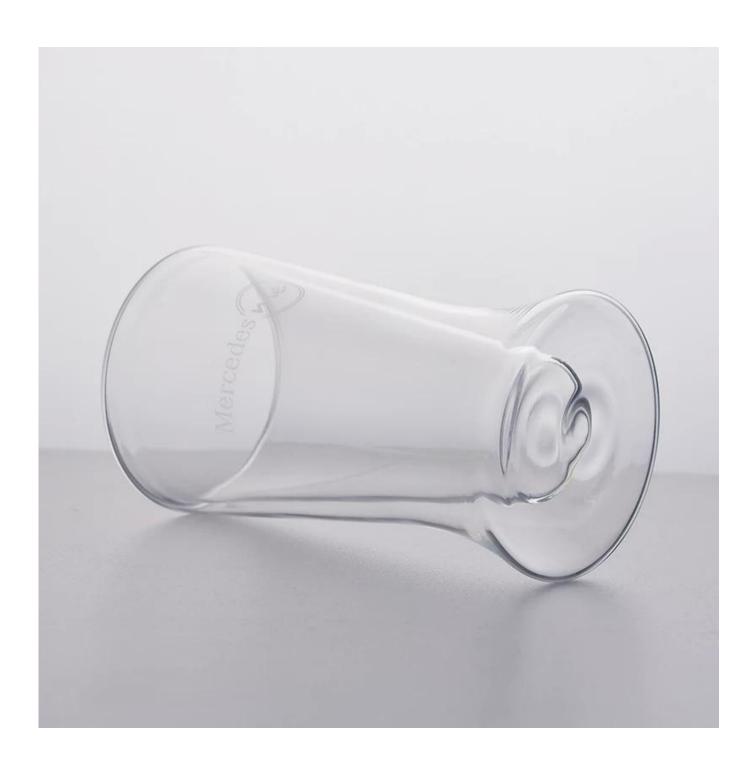

## 300 ml customized borosilicate double wall glass coffee cup

| A. Company of the com |                                                                                                                                                                                                |
|--------------------------------------------------------------------------------------------------------------------------------------------------------------------------------------------------------------------------------------------------------------------------------------------------------------------------------------------------------------------------------------------------------------------------------------------------------------------------------------------------------------------------------------------------------------------------------------------------------------------------------------------------------------------------------------------------------------------------------------------------------------------------------------------------------------------------------------------------------------------------------------------------------------------------------------------------------------------------------------------------------------------------------------------------------------------------------------------------------------------------------------------------------------------------------------------------------------------------------------------------------------------------------------------------------------------------------------------------------------------------------------------------------------------------------------------------------------------------------------------------------------------------------------------------------------------------------------------------------------------------------------------------------------------------------------------------------------------------------------------------------------------------------------------------------------------------------------------------------------------------------------------------------------------------------------------------------------------------------------------------------------------------------------------------------------------------------------------------------------------------------|------------------------------------------------------------------------------------------------------------------------------------------------------------------------------------------------|
| Product Details                                                                                                                                                                                                                                                                                                                                                                                                                                                                                                                                                                                                                                                                                                                                                                                                                                                                                                                                                                                                                                                                                                                                                                                                                                                                                                                                                                                                                                                                                                                                                                                                                                                                                                                                                                                                                                                                                                                                                                                                                                                                                                                |                                                                                                                                                                                                |
| Item number.                                                                                                                                                                                                                                                                                                                                                                                                                                                                                                                                                                                                                                                                                                                                                                                                                                                                                                                                                                                                                                                                                                                                                                                                                                                                                                                                                                                                                                                                                                                                                                                                                                                                                                                                                                                                                                                                                                                                                                                                                                                                                                                   | SGDS18012811                                                                                                                                                                                   |
| Material                                                                                                                                                                                                                                                                                                                                                                                                                                                                                                                                                                                                                                                                                                                                                                                                                                                                                                                                                                                                                                                                                                                                                                                                                                                                                                                                                                                                                                                                                                                                                                                                                                                                                                                                                                                                                                                                                                                                                                                                                                                                                                                       | Borosilicate glass coffee tumbler                                                                                                                                                              |
| Craft & Deep processing                                                                                                                                                                                                                                                                                                                                                                                                                                                                                                                                                                                                                                                                                                                                                                                                                                                                                                                                                                                                                                                                                                                                                                                                                                                                                                                                                                                                                                                                                                                                                                                                                                                                                                                                                                                                                                                                                                                                                                                                                                                                                                        | Hand made double wall drinking glass cup                                                                                                                                                       |
| Sample time                                                                                                                                                                                                                                                                                                                                                                                                                                                                                                                                                                                                                                                                                                                                                                                                                                                                                                                                                                                                                                                                                                                                                                                                                                                                                                                                                                                                                                                                                                                                                                                                                                                                                                                                                                                                                                                                                                                                                                                                                                                                                                                    | <ol> <li>5 days if there is existing stock of this design.</li> <li>7 days, if you need a new design or size.</li> </ol>                                                                       |
| Features                                                                                                                                                                                                                                                                                                                                                                                                                                                                                                                                                                                                                                                                                                                                                                                                                                                                                                                                                                                                                                                                                                                                                                                                                                                                                                                                                                                                                                                                                                                                                                                                                                                                                                                                                                                                                                                                                                                                                                                                                                                                                                                       | unique shape for coffee     Pass food safety test and dishwasher safety test.                                                                                                                  |
| Functions                                                                                                                                                                                                                                                                                                                                                                                                                                                                                                                                                                                                                                                                                                                                                                                                                                                                                                                                                                                                                                                                                                                                                                                                                                                                                                                                                                                                                                                                                                                                                                                                                                                                                                                                                                                                                                                                                                                                                                                                                                                                                                                      | 1.Resistant to extreme heat and cold temperatures. 2.Stronger and more durable than conventional glass. 3. Both hot and cold drink availble on many occassions, like wedding, party ,bar, etc. |

### What is Borosilicate Glass?

The glasses are made of special lab quality Borosilicate Glass, it is a type of glass that includes at least 5% boric oxide. The boric oxide makes the glass resistant to extreme thermal shock, it is lightweight, durable, microwave and dishwasher safe, and its lead free.