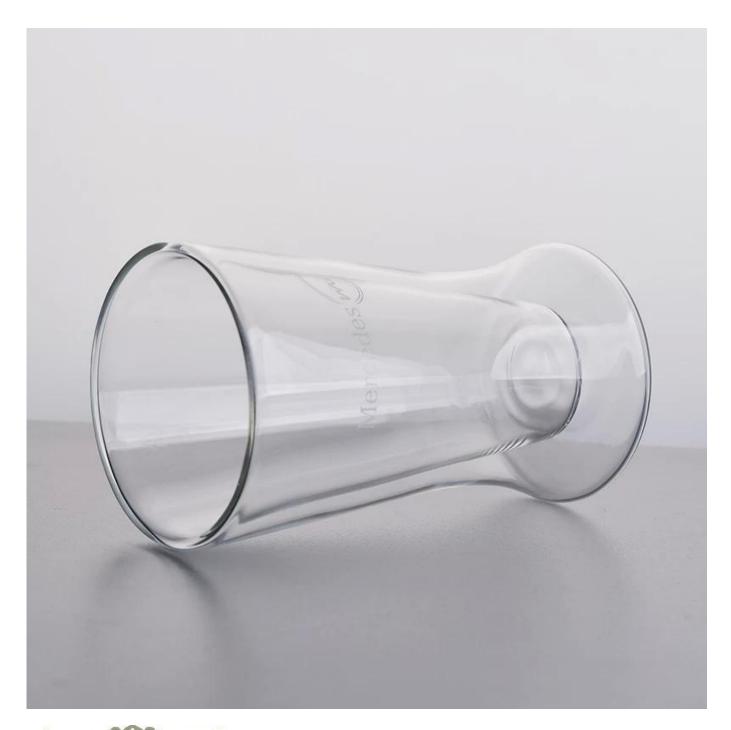

## 300 ml customized borosilicate double wall glass coffee cup

| A. Company of the com |                                                                                                                                                                                                |
|--------------------------------------------------------------------------------------------------------------------------------------------------------------------------------------------------------------------------------------------------------------------------------------------------------------------------------------------------------------------------------------------------------------------------------------------------------------------------------------------------------------------------------------------------------------------------------------------------------------------------------------------------------------------------------------------------------------------------------------------------------------------------------------------------------------------------------------------------------------------------------------------------------------------------------------------------------------------------------------------------------------------------------------------------------------------------------------------------------------------------------------------------------------------------------------------------------------------------------------------------------------------------------------------------------------------------------------------------------------------------------------------------------------------------------------------------------------------------------------------------------------------------------------------------------------------------------------------------------------------------------------------------------------------------------------------------------------------------------------------------------------------------------------------------------------------------------------------------------------------------------------------------------------------------------------------------------------------------------------------------------------------------------------------------------------------------------------------------------------------------------|------------------------------------------------------------------------------------------------------------------------------------------------------------------------------------------------|
| Product Details                                                                                                                                                                                                                                                                                                                                                                                                                                                                                                                                                                                                                                                                                                                                                                                                                                                                                                                                                                                                                                                                                                                                                                                                                                                                                                                                                                                                                                                                                                                                                                                                                                                                                                                                                                                                                                                                                                                                                                                                                                                                                                                |                                                                                                                                                                                                |
| Item number.                                                                                                                                                                                                                                                                                                                                                                                                                                                                                                                                                                                                                                                                                                                                                                                                                                                                                                                                                                                                                                                                                                                                                                                                                                                                                                                                                                                                                                                                                                                                                                                                                                                                                                                                                                                                                                                                                                                                                                                                                                                                                                                   | SGDS18012811                                                                                                                                                                                   |
| Material                                                                                                                                                                                                                                                                                                                                                                                                                                                                                                                                                                                                                                                                                                                                                                                                                                                                                                                                                                                                                                                                                                                                                                                                                                                                                                                                                                                                                                                                                                                                                                                                                                                                                                                                                                                                                                                                                                                                                                                                                                                                                                                       | Borosilicate glass coffee tumbler                                                                                                                                                              |
| Craft & Deep processing                                                                                                                                                                                                                                                                                                                                                                                                                                                                                                                                                                                                                                                                                                                                                                                                                                                                                                                                                                                                                                                                                                                                                                                                                                                                                                                                                                                                                                                                                                                                                                                                                                                                                                                                                                                                                                                                                                                                                                                                                                                                                                        | Hand made double wall drinking glass cup                                                                                                                                                       |
| Sample time                                                                                                                                                                                                                                                                                                                                                                                                                                                                                                                                                                                                                                                                                                                                                                                                                                                                                                                                                                                                                                                                                                                                                                                                                                                                                                                                                                                                                                                                                                                                                                                                                                                                                                                                                                                                                                                                                                                                                                                                                                                                                                                    | <ol> <li>5 days if there is existing stock of this design.</li> <li>7 days, if you need a new design or size.</li> </ol>                                                                       |
| Features                                                                                                                                                                                                                                                                                                                                                                                                                                                                                                                                                                                                                                                                                                                                                                                                                                                                                                                                                                                                                                                                                                                                                                                                                                                                                                                                                                                                                                                                                                                                                                                                                                                                                                                                                                                                                                                                                                                                                                                                                                                                                                                       | unique shape for coffee     Pass food safety test and dishwasher safety test.                                                                                                                  |
| Functions                                                                                                                                                                                                                                                                                                                                                                                                                                                                                                                                                                                                                                                                                                                                                                                                                                                                                                                                                                                                                                                                                                                                                                                                                                                                                                                                                                                                                                                                                                                                                                                                                                                                                                                                                                                                                                                                                                                                                                                                                                                                                                                      | 1.Resistant to extreme heat and cold temperatures. 2.Stronger and more durable than conventional glass. 3. Both hot and cold drink availble on many occassions, like wedding, party ,bar, etc. |

### What is Borosilicate Glass?

The glasses are made of special lab quality Borosilicate Glass, it is a type of glass that includes at least 5% boric oxide. The boric oxide makes the glass resistant to extreme thermal shock, it is lightweight, durable, microwave and dishwasher safe, and its lead free.