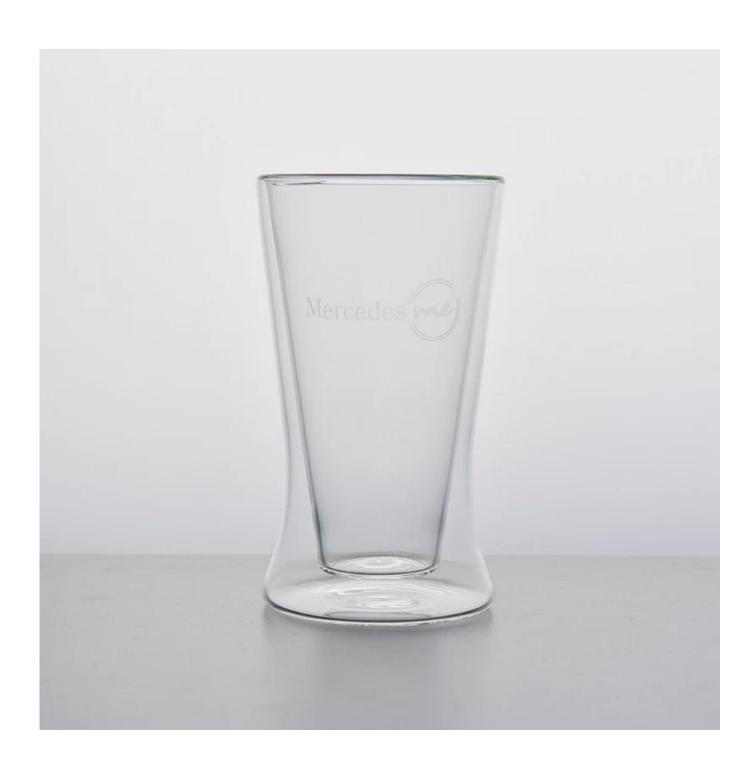

## 300 ml customized borosilicate double wall glass coffee cup

| A. Company of the com |                                                                                                                                                                                                |
|--------------------------------------------------------------------------------------------------------------------------------------------------------------------------------------------------------------------------------------------------------------------------------------------------------------------------------------------------------------------------------------------------------------------------------------------------------------------------------------------------------------------------------------------------------------------------------------------------------------------------------------------------------------------------------------------------------------------------------------------------------------------------------------------------------------------------------------------------------------------------------------------------------------------------------------------------------------------------------------------------------------------------------------------------------------------------------------------------------------------------------------------------------------------------------------------------------------------------------------------------------------------------------------------------------------------------------------------------------------------------------------------------------------------------------------------------------------------------------------------------------------------------------------------------------------------------------------------------------------------------------------------------------------------------------------------------------------------------------------------------------------------------------------------------------------------------------------------------------------------------------------------------------------------------------------------------------------------------------------------------------------------------------------------------------------------------------------------------------------------------------|------------------------------------------------------------------------------------------------------------------------------------------------------------------------------------------------|
| Product Details                                                                                                                                                                                                                                                                                                                                                                                                                                                                                                                                                                                                                                                                                                                                                                                                                                                                                                                                                                                                                                                                                                                                                                                                                                                                                                                                                                                                                                                                                                                                                                                                                                                                                                                                                                                                                                                                                                                                                                                                                                                                                                                |                                                                                                                                                                                                |
| Item number.                                                                                                                                                                                                                                                                                                                                                                                                                                                                                                                                                                                                                                                                                                                                                                                                                                                                                                                                                                                                                                                                                                                                                                                                                                                                                                                                                                                                                                                                                                                                                                                                                                                                                                                                                                                                                                                                                                                                                                                                                                                                                                                   | SGDS18012811                                                                                                                                                                                   |
| Material                                                                                                                                                                                                                                                                                                                                                                                                                                                                                                                                                                                                                                                                                                                                                                                                                                                                                                                                                                                                                                                                                                                                                                                                                                                                                                                                                                                                                                                                                                                                                                                                                                                                                                                                                                                                                                                                                                                                                                                                                                                                                                                       | Borosilicate glass coffee tumbler                                                                                                                                                              |
| Craft & Deep processing                                                                                                                                                                                                                                                                                                                                                                                                                                                                                                                                                                                                                                                                                                                                                                                                                                                                                                                                                                                                                                                                                                                                                                                                                                                                                                                                                                                                                                                                                                                                                                                                                                                                                                                                                                                                                                                                                                                                                                                                                                                                                                        | Hand made double wall drinking glass cup                                                                                                                                                       |
| Sample time                                                                                                                                                                                                                                                                                                                                                                                                                                                                                                                                                                                                                                                                                                                                                                                                                                                                                                                                                                                                                                                                                                                                                                                                                                                                                                                                                                                                                                                                                                                                                                                                                                                                                                                                                                                                                                                                                                                                                                                                                                                                                                                    | <ol> <li>5 days if there is existing stock of this design.</li> <li>7 days, if you need a new design or size.</li> </ol>                                                                       |
| Features                                                                                                                                                                                                                                                                                                                                                                                                                                                                                                                                                                                                                                                                                                                                                                                                                                                                                                                                                                                                                                                                                                                                                                                                                                                                                                                                                                                                                                                                                                                                                                                                                                                                                                                                                                                                                                                                                                                                                                                                                                                                                                                       | unique shape for coffee     Pass food safety test and dishwasher safety test.                                                                                                                  |
| Functions                                                                                                                                                                                                                                                                                                                                                                                                                                                                                                                                                                                                                                                                                                                                                                                                                                                                                                                                                                                                                                                                                                                                                                                                                                                                                                                                                                                                                                                                                                                                                                                                                                                                                                                                                                                                                                                                                                                                                                                                                                                                                                                      | 1.Resistant to extreme heat and cold temperatures. 2.Stronger and more durable than conventional glass. 3. Both hot and cold drink availble on many occassions, like wedding, party ,bar, etc. |

### What is Borosilicate Glass?

The glasses are made of special lab quality Borosilicate Glass, it is a type of glass that includes at least 5% boric oxide. The boric oxide makes the glass resistant to extreme thermal shock, it is lightweight, durable, microwave and dishwasher safe, and its lead free.