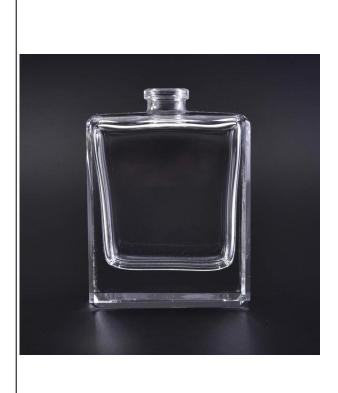

## **3.5oz small mini clear glass perfume bottle personal care popular in America & Europe**

Product Details

| ltem name       | <b>3.5oz small mini clear glass</b><br>perfume bottle personal care<br>popular in America & Europe                                                                                                       |
|-----------------|----------------------------------------------------------------------------------------------------------------------------------------------------------------------------------------------------------|
| ltem No.        | SGLG17030304                                                                                                                                                                                             |
| Size            | Top dia:15mm<br>Bottom dia:56mm<br>Height: 70mm<br>Weight:125g<br>Capacity:44ml                                                                                                                          |
| MOQ             | 50000pcs                                                                                                                                                                                                 |
| Sample time     | <ol> <li>1.5 days if at exist shape and<br/>size of products</li> <li>2.15 days if need new shape<br/>and size of products</li> </ol>                                                                    |
| Packing         | Normal safety packing<br>24pcs/36pcs/48pcs etc. per<br>export carton with egg divider                                                                                                                    |
| Brand           | Sunny Glassware                                                                                                                                                                                          |
| Delivery time   | Within 35 days after order confirmed                                                                                                                                                                     |
| Payment terms   | 30% deposit by T/T in advance,<br>the balance after showing the<br>copy of B/L                                                                                                                           |
| Product feature | <ol> <li>High quality and competitve<br/>prices</li> <li>Meet FDA, SGS,LFGB etc. test</li> <li>Eco-friendly</li> <li>Widely apply to Wedding,<br/>party, home, bar etc.</li> <li>Machine made</li> </ol> |