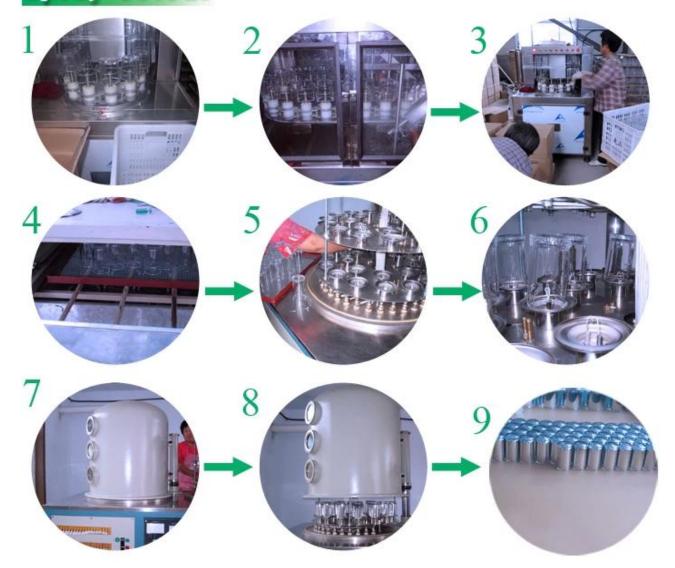

|
| Delivery time   | Within 35 days after order confirmed                                                                                                                                                                     |
| Payment terms   | 30% deposit by T/T in advance,<br>the balance after showing the<br>copy of B/L                                                                                                                           |
| Product feature | <ol> <li>High quality and competitve<br/>prices</li> <li>Meet FDA, SGS,LFGB etc. test</li> <li>Eco-friendly</li> <li>Widely apply to Wedding,<br/>party, home, bar etc.</li> <li>Machine made</li> </ol> |

























Spray colour











For more information, please visit our website: **www.okcandle.com**