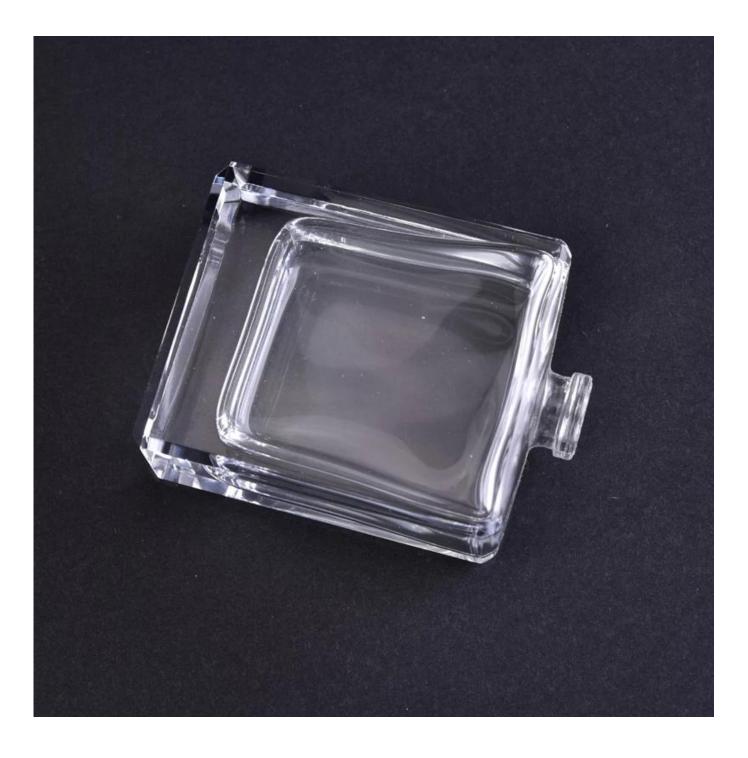

## **3.5oz small mini clear glass perfume bottle personal care popular in America & Europe**

Product Details

| ltem name       | <b>3.5oz small mini clear glass</b><br>perfume bottle personal care<br>popular in America & Europe                                                                                                       |
|-----------------|----------------------------------------------------------------------------------------------------------------------------------------------------------------------------------------------------------|
| ltem No.        | SGLG17030304                                                                                                                                                                                             |
| Size            | Top dia:15mm<br>Bottom dia:56mm<br>Height: 70mm<br>Weight:125g<br>Capacity:44ml                                                                                                                          |
| MOQ             | 50000pcs                                                                                                                                                                                                 |
| Sample time     | <ol> <li>1.5 days if at exist shape and<br/>size of products</li> <li>2.15 days if need new shape<br/>and size of products</li> </ol>                                                                    |
| Packing         | Normal safety packing<br>24pcs/36pcs/48pcs etc. per<br>export carton with egg divider                                                                                                                    |
| Brand           | Sunny Glassware                                                                                                                                                                                          |
| Delivery time   | Within 35 days after order confirmed                                                                                                                                                                     |
| Payment terms   | 30% deposit by T/T in advance,<br>the balance after showing the<br>copy of B/L                                                                                                                           |
| Product feature | <ol> <li>High quality and competitve<br/>prices</li> <li>Meet FDA, SGS,LFGB etc. test</li> <li>Eco-friendly</li> <li>Widely apply to Wedding,<br/>party, home, bar etc.</li> <li>Machine made</li> </ol> |