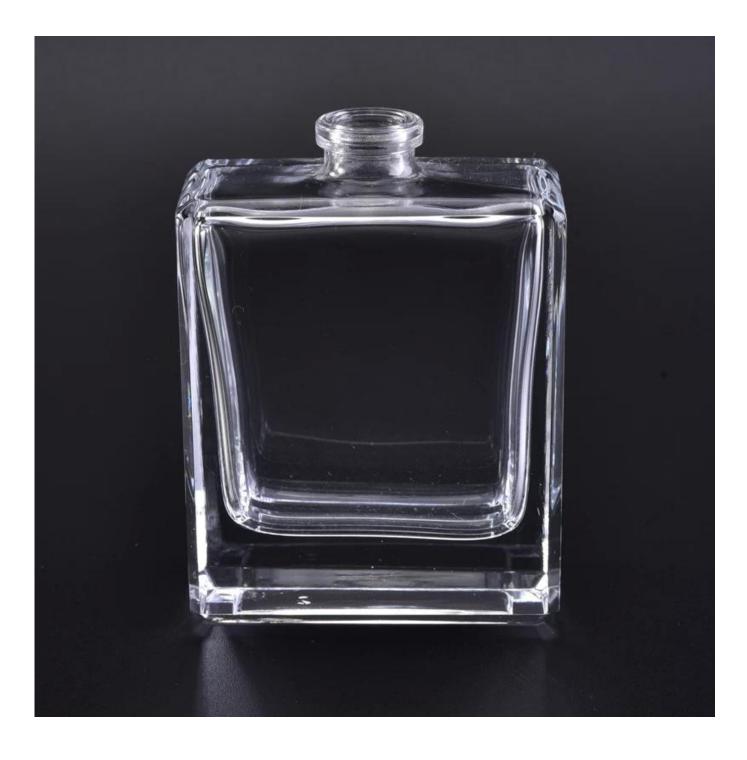

## **3.5oz small mini clear glass perfume bottle personal care popular in America & Europe**

Product Details

| ltem name       | <b>3.5oz small mini clear glass</b><br>perfume bottle personal care<br>popular in America & Europe                                                                                                       |
|-----------------|----------------------------------------------------------------------------------------------------------------------------------------------------------------------------------------------------------|
| ltem No.        | SGLG17030304                                                                                                                                                                                             |
| Size            | Top dia:15mm<br>Bottom dia:56mm<br>Height: 70mm<br>Weight:125g<br>Capacity:44ml                                                                                                                          |
| MOQ             | 50000pcs                                                                                                                                                                                                 |
| Sample time     | <ol> <li>1.5 days if at exist shape and<br/>size of products</li> <li>2.15 days if need new shape<br/>and size of products</li> </ol>                                                                    |
| Packing         | Normal safety packing<br>24pcs/36pcs/48pcs etc. per<br>export carton with egg divider                                                                                                                    |
| Brand           | Sunny Glassware                                                                                                                                                                                          |
| Delivery time   | Within 35 days after order confirmed                                                                                                                                                                     |
| Payment terms   | 30% deposit by T/T in advance,<br>the balance after showing the<br>copy of B/L                                                                                                                           |
| Product feature | <ol> <li>High quality and competitve<br/>prices</li> <li>Meet FDA, SGS,LFGB etc. test</li> <li>Eco-friendly</li> <li>Widely apply to Wedding,<br/>party, home, bar etc.</li> <li>Machine made</li> </ol> |