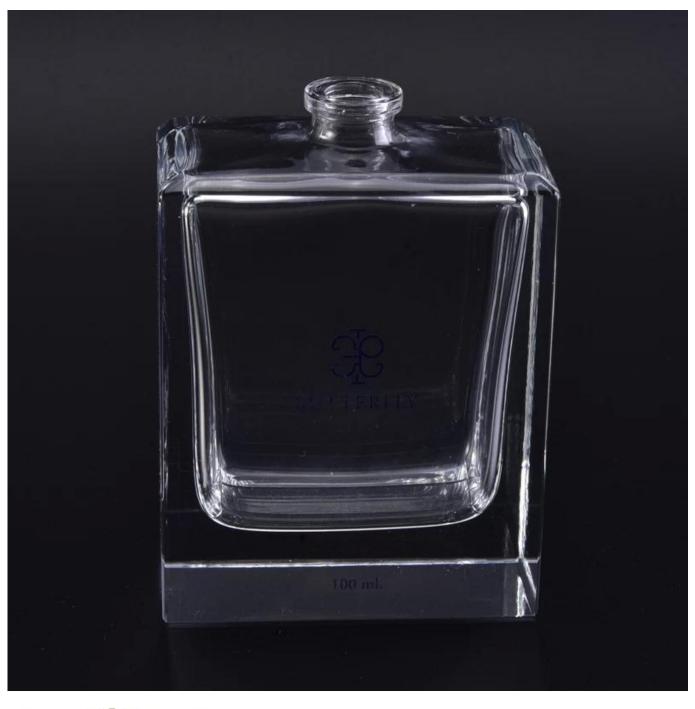

## **3.5oz small mini clear glass perfume bottle personal care popular in America & Europe**

Product Details

| ltem name       | <b>3.5oz small mini clear glass</b><br>perfume bottle personal care<br>popular in America & Europe                                                                                                       |
|-----------------|----------------------------------------------------------------------------------------------------------------------------------------------------------------------------------------------------------|
| ltem No.        | SGLG17030304                                                                                                                                                                                             |
| Size            | Top dia:15mm<br>Bottom dia:56mm<br>Height: 70mm<br>Weight:125g<br>Capacity:44ml                                                                                                                          |
| MOQ             | 50000pcs                                                                                                                                                                                                 |
| Sample time     | <ol> <li>1.5 days if at exist shape and<br/>size of products</li> <li>2.15 days if need new shape<br/>and size of products</li> </ol>                                                                    |
| Packing         | Normal safety packing<br>24pcs/36pcs/48pcs etc. per<br>export carton with egg divider                                                                                                                    |
| Brand           | Sunny Glassware                                                                                                                                                                                          |
| Delivery time   | Within 35 days after order confirmed                                                                                                                                                                     |
| Payment terms   | 30% deposit by T/T in advance,<br>the balance after showing the<br>copy of B/L                                                                                                                           |
| Product feature | <ol> <li>High quality and competitve<br/>prices</li> <li>Meet FDA, SGS,LFGB etc. test</li> <li>Eco-friendly</li> <li>Widely apply to Wedding,<br/>party, home, bar etc.</li> <li>Machine made</li> </ol> |