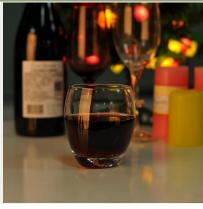

## 2oz alcohol wine glass shot glass

| A. Como Como    |                  |                                                                                                                                                                                                                  |
|-----------------|------------------|------------------------------------------------------------------------------------------------------------------------------------------------------------------------------------------------------------------|
| Product Details |                  |                                                                                                                                                                                                                  |
|                 | Itme No          | SG15020234                                                                                                                                                                                                       |
|                 | Size             | Top dia: 53mm Bottom dia: 33mm Maxi dia.: 53mm Height: 82mm Weight: 91g Capacity: 52ml                                                                                                                           |
|                 | Capacity         | 52ml white wine glass                                                                                                                                                                                            |
|                 | Material         | hight white wine glass                                                                                                                                                                                           |
|                 | Craft            | Mouth blown wine glass                                                                                                                                                                                           |
|                 | Sample           | 7days                                                                                                                                                                                                            |
|                 | Terms of payment | 30% deposit by T/T in advance and the balance after showing copy of L/C                                                                                                                                          |
|                 | Certification    | ASTM,food Safe, Dish washer test, FDA, LFGB                                                                                                                                                                      |
|                 | For your choice  | 1, Any logo printing on glass body 2, Any color painted, frosted, electroplating, logo laser for the finish 3, Special packing like shrink wrap, color gift box, white box etc 4, Any shape, size meet your need |