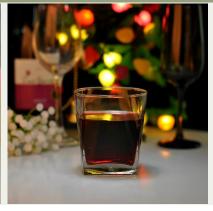

## 2oz alcohol wine glass shot glass

| A. Como Como    |                  |                                                                                                                                                                                                                  |
|-----------------|------------------|------------------------------------------------------------------------------------------------------------------------------------------------------------------------------------------------------------------|
| Product Details |                  |                                                                                                                                                                                                                  |
|                 | Itme No          | SG15020234                                                                                                                                                                                                       |
|                 | Size             | Top dia: 53mm Bottom dia: 33mm Maxi dia.: 53mm Height: 82mm Weight: 91g Capacity: 52ml                                                                                                                           |
|                 | Capacity         | 52ml white wine glass                                                                                                                                                                                            |
|                 | Material         | hight white wine glass                                                                                                                                                                                           |
|                 | Craft            | Mouth blown wine glass                                                                                                                                                                                           |
|                 | Sample           | 7days                                                                                                                                                                                                            |
|                 | Terms of payment | 30% deposit by T/T in advance and the balance after showing copy of L/C                                                                                                                                          |
|                 | Certification    | ASTM,food Safe, Dish washer test, FDA, LFGB                                                                                                                                                                      |
|                 | For your choice  | 1, Any logo printing on glass body 2, Any color painted, frosted, electroplating, logo laser for the finish 3, Special packing like shrink wrap, color gift box, white box etc 4, Any shape, size meet your need |