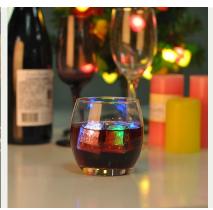

## 2oz alcohol wine glass shot glass

| A. Como Como    |                  |                                                                                                                                                                                                                  |
|-----------------|------------------|------------------------------------------------------------------------------------------------------------------------------------------------------------------------------------------------------------------|
| Product Details |                  |                                                                                                                                                                                                                  |
|                 | Itme No          | SG15020234                                                                                                                                                                                                       |
|                 | Size             | Top dia: 53mm Bottom dia: 33mm Maxi dia.: 53mm Height: 82mm Weight: 91g Capacity: 52ml                                                                                                                           |
|                 | Capacity         | 52ml white wine glass                                                                                                                                                                                            |
|                 | Material         | hight white wine glass                                                                                                                                                                                           |
|                 | Craft            | Mouth blown wine glass                                                                                                                                                                                           |
|                 | Sample           | 7days                                                                                                                                                                                                            |
|                 | Terms of payment | 30% deposit by T/T in advance and the balance after showing copy of L/C                                                                                                                                          |
|                 | Certification    | ASTM,food Safe, Dish washer test, FDA, LFGB                                                                                                                                                                      |
|                 | For your choice  | 1, Any logo printing on glass body 2, Any color painted, frosted, electroplating, logo laser for the finish 3, Special packing like shrink wrap, color gift box, white box etc 4, Any shape, size meet your need |