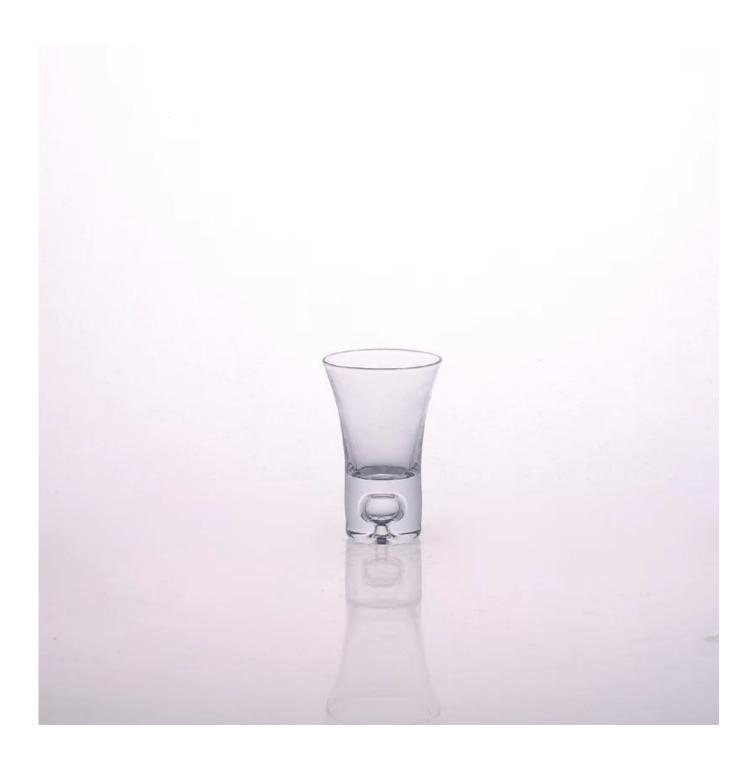

## 2oz alcohol wine glass shot glass

| A. Como Como    |                  |                                                                                                                                                                                                                  |
|-----------------|------------------|------------------------------------------------------------------------------------------------------------------------------------------------------------------------------------------------------------------|
| Product Details |                  |                                                                                                                                                                                                                  |
|                 | Itme No          | SG15020234                                                                                                                                                                                                       |
|                 | Size             | Top dia: 53mm Bottom dia: 33mm Maxi dia.: 53mm Height: 82mm Weight: 91g Capacity: 52ml                                                                                                                           |
|                 | Capacity         | 52ml white wine glass                                                                                                                                                                                            |
|                 | Material         | hight white wine glass                                                                                                                                                                                           |
|                 | Craft            | Mouth blown wine glass                                                                                                                                                                                           |
|                 | Sample           | 7days                                                                                                                                                                                                            |
|                 | Terms of payment | 30% deposit by T/T in advance and the balance after showing copy of L/C                                                                                                                                          |
|                 | Certification    | ASTM,food Safe, Dish washer test, FDA, LFGB                                                                                                                                                                      |
|                 | For your choice  | 1, Any logo printing on glass body 2, Any color painted, frosted, electroplating, logo laser for the finish 3, Special packing like shrink wrap, color gift box, white box etc 4, Any shape, size meet your need |