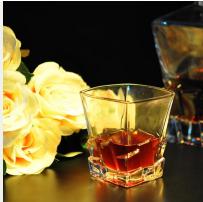

## 2oz alcohol wine glass shot glass

| A. Como Como    |                  |                                                                                                                                                                                                                  |
|-----------------|------------------|------------------------------------------------------------------------------------------------------------------------------------------------------------------------------------------------------------------|
| Product Details |                  |                                                                                                                                                                                                                  |
|                 | Itme No          | SG15020234                                                                                                                                                                                                       |
|                 | Size             | Top dia: 53mm Bottom dia: 33mm Maxi dia.: 53mm Height: 82mm Weight: 91g Capacity: 52ml                                                                                                                           |
|                 | Capacity         | 52ml white wine glass                                                                                                                                                                                            |
|                 | Material         | hight white wine glass                                                                                                                                                                                           |
|                 | Craft            | Mouth blown wine glass                                                                                                                                                                                           |
|                 | Sample           | 7days                                                                                                                                                                                                            |
|                 | Terms of payment | 30% deposit by T/T in advance and the balance after showing copy of L/C                                                                                                                                          |
|                 | Certification    | ASTM,food Safe, Dish washer test, FDA, LFGB                                                                                                                                                                      |
|                 | For your choice  | 1, Any logo printing on glass body 2, Any color painted, frosted, electroplating, logo laser for the finish 3, Special packing like shrink wrap, color gift box, white box etc 4, Any shape, size meet your need |