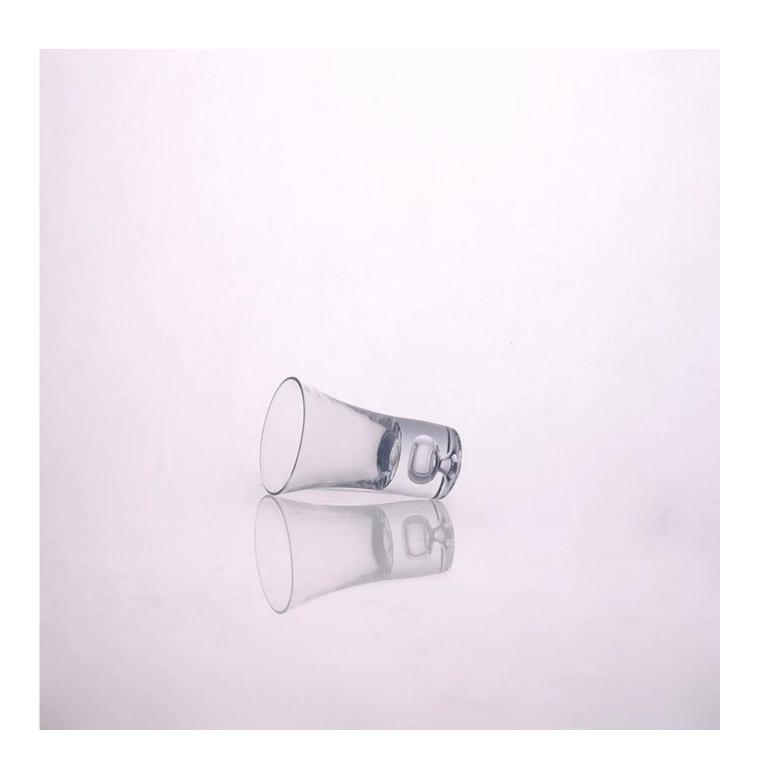

## 2oz alcohol wine glass shot glass

| A. Como Como    |                  |                                                                                                                                                                                                                  |
|-----------------|------------------|------------------------------------------------------------------------------------------------------------------------------------------------------------------------------------------------------------------|
| Product Details |                  |                                                                                                                                                                                                                  |
|                 | Itme No          | SG15020234                                                                                                                                                                                                       |
|                 | Size             | Top dia: 53mm Bottom dia: 33mm Maxi dia.: 53mm Height: 82mm Weight: 91g Capacity: 52ml                                                                                                                           |
|                 | Capacity         | 52ml white wine glass                                                                                                                                                                                            |
|                 | Material         | hight white wine glass                                                                                                                                                                                           |
|                 | Craft            | Mouth blown wine glass                                                                                                                                                                                           |
|                 | Sample           | 7days                                                                                                                                                                                                            |
|                 | Terms of payment | 30% deposit by T/T in advance and the balance after showing copy of L/C                                                                                                                                          |
|                 | Certification    | ASTM,food Safe, Dish washer test, FDA, LFGB                                                                                                                                                                      |
|                 | For your choice  | 1, Any logo printing on glass body 2, Any color painted, frosted, electroplating, logo laser for the finish 3, Special packing like shrink wrap, color gift box, white box etc 4, Any shape, size meet your need |