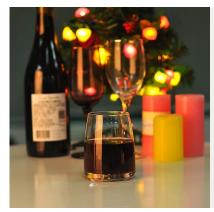

## 2oz alcohol wine glass shot glass

| A. Como Como    |                  |                                                                                                                                                                                                                  |
|-----------------|------------------|------------------------------------------------------------------------------------------------------------------------------------------------------------------------------------------------------------------|
| Product Details |                  |                                                                                                                                                                                                                  |
|                 | Itme No          | SG15020234                                                                                                                                                                                                       |
|                 | Size             | Top dia: 53mm Bottom dia: 33mm Maxi dia.: 53mm Height: 82mm Weight: 91g Capacity: 52ml                                                                                                                           |
|                 | Capacity         | 52ml white wine glass                                                                                                                                                                                            |
|                 | Material         | hight white wine glass                                                                                                                                                                                           |
|                 | Craft            | Mouth blown wine glass                                                                                                                                                                                           |
|                 | Sample           | 7days                                                                                                                                                                                                            |
|                 | Terms of payment | 30% deposit by T/T in advance and the balance after showing copy of L/C                                                                                                                                          |
|                 | Certification    | ASTM,food Safe, Dish washer test, FDA, LFGB                                                                                                                                                                      |
|                 | For your choice  | 1, Any logo printing on glass body 2, Any color painted, frosted, electroplating, logo laser for the finish 3, Special packing like shrink wrap, color gift box, white box etc 4, Any shape, size meet your need |