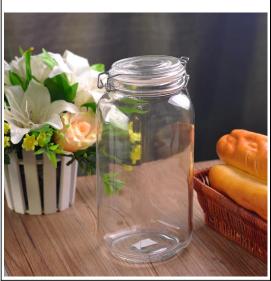

## 2L Airtight glass food container

## **Product Details**

. 12m8-6.

|                    | 90                                                                                                                                                                                                               |
|--------------------|------------------------------------------------------------------------------------------------------------------------------------------------------------------------------------------------------------------|
| Itme No            | SGWJ15041404                                                                                                                                                                                                     |
| Size               | T:97mm;B:93mm;H:160mm                                                                                                                                                                                            |
| Capacity           | 2085ml                                                                                                                                                                                                           |
| Material           | soda-lime glass                                                                                                                                                                                                  |
| Lid color          | Any customized is available                                                                                                                                                                                      |
| Sample             | 7days                                                                                                                                                                                                            |
| Terms of payment   | 30% deposit by T/T in advance and the balance after showing copy of L/C                                                                                                                                          |
| Certification      | Food Safe, Dish washer test, FDA, LFGB                                                                                                                                                                           |
| For your<br>choice | 1, Any logo printing on glass body 2, Any color painted, frosted, electroplating, logo laser for the finish 3, Special packing like shrink wrap, color gift box, white box etc 4, Any shape, size meet your need |