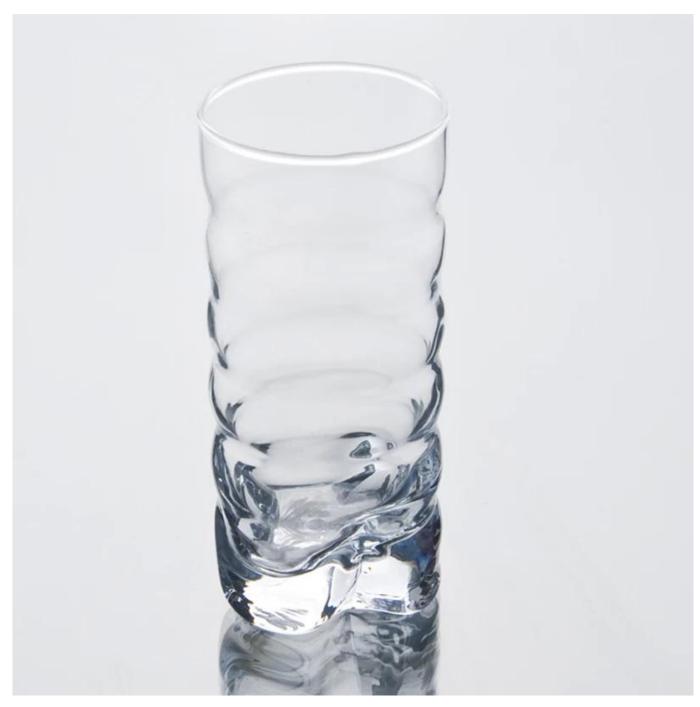

es | 1.Different designs and sizes for choice.                                   |
|                  | 2.Any color painted, frost, electro plate, pattern laser carver processing; |
|                  | 3. Special package like shrink wrap, color gift box, white gift box etc.    |
|                  | 4.We have exclusive workers for quality control.                            |
|                  | 5.We have professional workshop and warehouse to ensure the delivery time   |
|                  |                                                                             |
|                  |                                                                             |
|                  |                                                                             |

## **Product Photo:**



**Related Products:** 



## **Company Show:**



**Factory Show:** 



For more water glass or any glassware

please visit our website: http://www.okcandle.com/

Or here may help you know more about us: FAQ