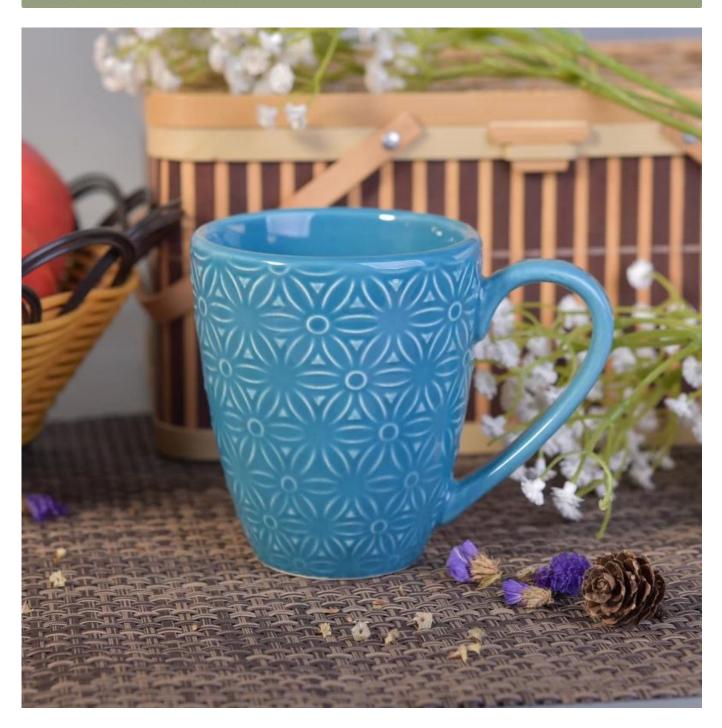

## 287ml Blue Glazed Ceramic Drinking Mug Candle Holders with Flower Design

| ltem number.             | SGBL17052407                                                                                              |
|--------------------------|-----------------------------------------------------------------------------------------------------------|
| Material                 | Cement, concrete, ceramic                                                                                 |
| Craft                    | hand made                                                                                                 |
| Samples time             | 1. 5 days if there is a form and size of the ceramic                                                      |
|                          | 2. 15 days, if you need a new shape and size ceramic                                                      |
| Product Capacity         | 500,000 ~ 1,000,000 pieces per month                                                                      |
|                          | 1. Hand made <u>ceramic candle holder</u> from high quality.<br>2. Suitable for use in hotel, house, etc. |
| The Features of products | 3. Eco-friendly.                                                                                          |
|                          | 4. Meet FDA test , ASTM, <b>CA 65 test</b>                                                                |

## More Product Pictures