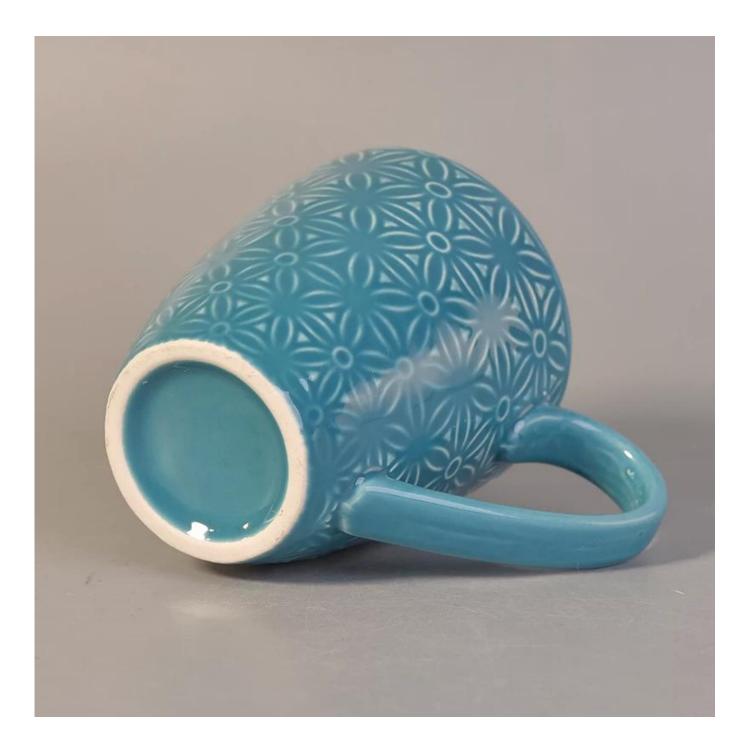

## 287ml Blue Glazed Ceramic Drinking Mug Candle Holders with Flower Design

| ltem number.             | SGBL17052407                                                                                              |
|--------------------------|-----------------------------------------------------------------------------------------------------------|
| Material                 | Cement, concrete, ceramic                                                                                 |
| Craft                    | hand made                                                                                                 |
| Samples time             | 1. 5 days if there is a form and size of the ceramic                                                      |
|                          | 2. 15 days, if you need a new shape and size ceramic                                                      |
| Product Capacity         | 500,000 ~ 1,000,000 pieces per month                                                                      |
|                          | 1. Hand made <u>ceramic candle holder</u> from high quality.<br>2. Suitable for use in hotel, house, etc. |
| The Features of products | 3. Eco-friendly.                                                                                          |
|                          | 4. Meet FDA test , ASTM, <b>CA 65 test</b>                                                                |