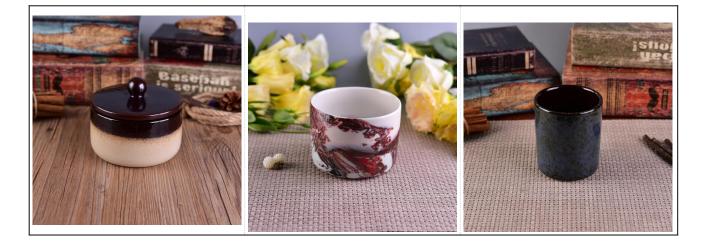

## More Product Pictures

1. Ceramic canlde holders can be used in wedding decoration, home decoration, party, banquet ect,

2. This candle container is very great as a gorgeous centerpiece for an event

3. The pottery candle jars can decorate your indoors and outdoors with this Bling bling Transmutation Glaze Home Decoration Ceramic Candle Holder.

4. The ceramic candle vessel is a wonderful gift as housewarmings and other events.

5. It is also safe for drinking.