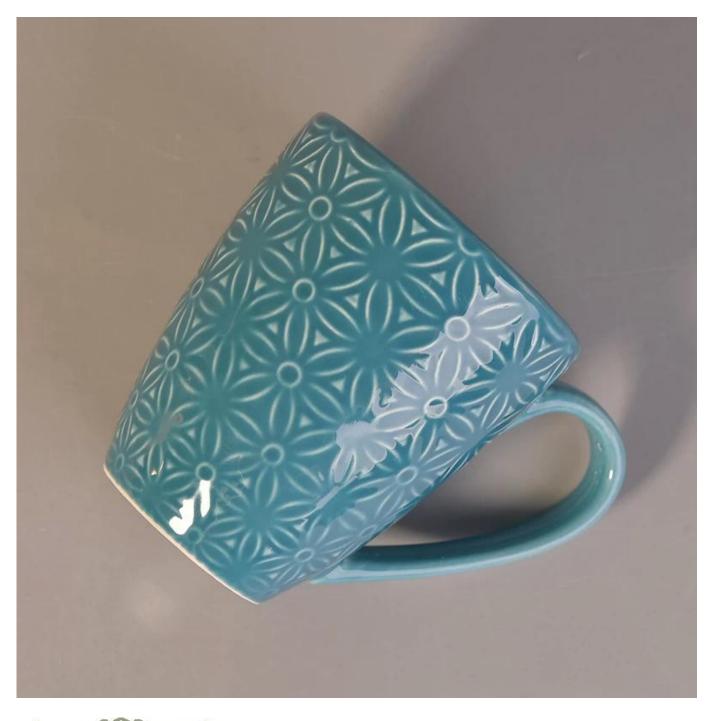

## 287ml Blue Glazed Ceramic Drinking Mug Candle Holders with Flower Design

| ltem number.             | SGBL17052407                                                                                              |
|--------------------------|-----------------------------------------------------------------------------------------------------------|
| Material                 | Cement, concrete, ceramic                                                                                 |
| Craft                    | hand made                                                                                                 |
| Samples time             | 1. 5 days if there is a form and size of the ceramic                                                      |
|                          | 2. 15 days, if you need a new shape and size ceramic                                                      |
| Product Capacity         | 500,000 ~ 1,000,000 pieces per month                                                                      |
|                          | 1. Hand made <u>ceramic candle holder</u> from high quality.<br>2. Suitable for use in hotel, house, etc. |
| The Features of products | 3. Eco-friendly.                                                                                          |
|                          | 4. Meet FDA test , ASTM, <b>CA 65 test</b>                                                                |