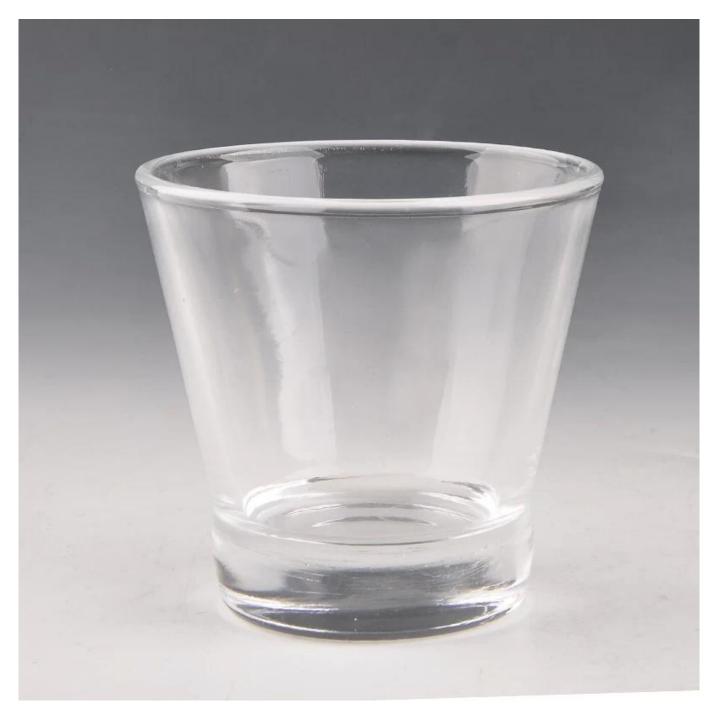

## **Product Details:**

| Item No.         | SG4009                                                                                                                                                                                                                                    |
|------------------|-------------------------------------------------------------------------------------------------------------------------------------------------------------------------------------------------------------------------------------------|
| Material         | Trumbler glass                                                                                                                                                                                                                            |
| Process          | _Machine pressed highball glass                                                                                                                                                                                                           |
| Samples time     | <ol> <li>5 days if at exit shaped and size of glass.</li> <li>15 days if need new shape or size of glass.</li> </ol>                                                                                                                      |
| Packing          | Normal packing,24or 36pcs into export carton, carton with cardboard divider                                                                                                                                                               |
| Product Capacity | 500,000~1,000,000 pcs per month                                                                                                                                                                                                           |
| Delivery time    | Within 35 days after the sample and order confirmed                                                                                                                                                                                       |
| Payment terms    | 30% deposit by T/T in advance and the balance against the copy of B/L                                                                                                                                                                     |
| Shipment         | By sea, by air, by Express and your shipping agent is acceptable                                                                                                                                                                          |
| Product Features | <ol> <li>Machine press clear glass tumbler</li> <li>Perfect for hotel/bar/restaurant/party drinking use</li> <li>Lead free glass</li> <li>Dishwasher safe</li> </ol>                                                                      |
| For your choices | <ol> <li>Special package like shrink wrap, color gift box, white gift box etc:</li> <li>Open new mould for the glass, wood, plastic or metal as you like</li> <li>Different size and shapes meet your needs.</li> <li>DIY logo</li> </ol> |

## **Product Photo:**

Related Products

**Company Show:** 

For more **glass** or any glassware

please visit our website: <a href="http://www.okcandle.com/">http://www.okcandle.com/</a>

Or here may help you know more about us FAQ