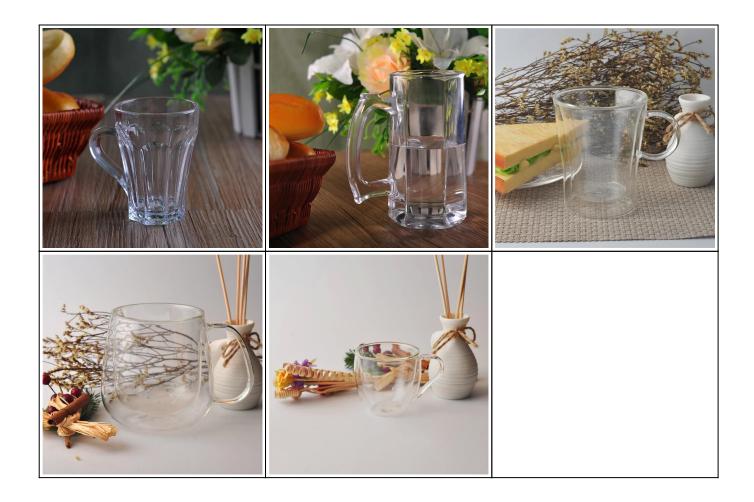

## 280mL High Quality Water Glass Beverage Glass with Handle

| Product Details          |                                                                                                                                                                                                                                                                                                                                                                         |
|--------------------------|-------------------------------------------------------------------------------------------------------------------------------------------------------------------------------------------------------------------------------------------------------------------------------------------------------------------------------------------------------------------------|
| Item number.             | SGZW15040907                                                                                                                                                                                                                                                                                                                                                            |
| Material                 | High white glass                                                                                                                                                                                                                                                                                                                                                        |
| Craft & Deep processing  | Machine pressed                                                                                                                                                                                                                                                                                                                                                         |
| Sample time              | <ol> <li>5 days if there is a form and size of the glass candle holder.</li> <li>15 days, if you need a new shape and size of the glass candle holder.</li> </ol>                                                                                                                                                                                                       |
| Cautions                 | <ol> <li>Beer, red wine, white wine, beverage or hot water not be too full.</li> <li>To avoid to hurt your children's hand, please put it in the place where they can't reach.</li> <li>Avoid dropping ,Collision and strong impact.</li> <li>Not available for microwave oven.</li> <li>To prevent it from cracking, do not put it over open fire directly.</li> </ol> |
| The Features of products | <ol> <li>High quality drinking glass.</li> <li>Eco-friendly.</li> <li>Pass FAD test, IS09001:2008</li> <li>Customization service.</li> </ol>                                                                                                                                                                                                                            |