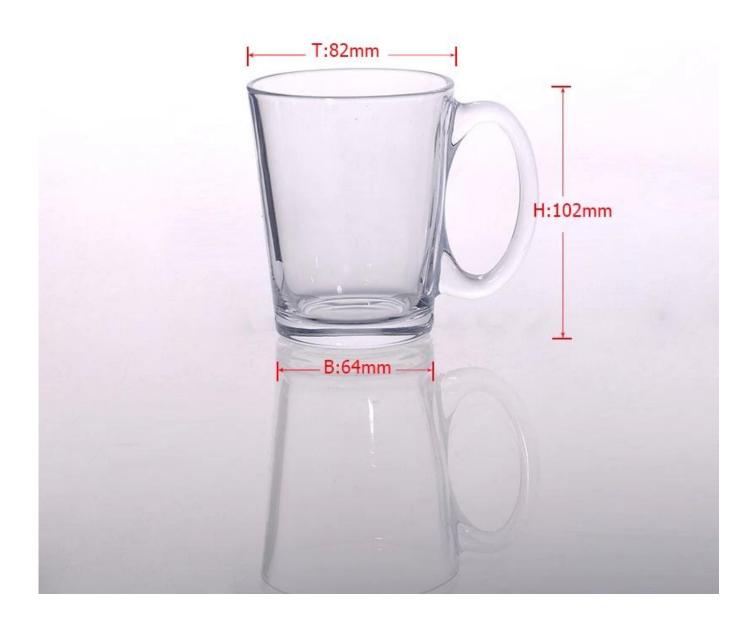

## 280mL High Quality Water Glass Beverage Glass with Handle

| Product Details          |                                                                                                                                                                                                                                                                                                                                                                         |
|--------------------------|-------------------------------------------------------------------------------------------------------------------------------------------------------------------------------------------------------------------------------------------------------------------------------------------------------------------------------------------------------------------------|
| Item number.             | SGZW15040907                                                                                                                                                                                                                                                                                                                                                            |
| Material                 | High white glass                                                                                                                                                                                                                                                                                                                                                        |
| Craft & Deep processing  | Machine pressed                                                                                                                                                                                                                                                                                                                                                         |
| Sample time              | <ol> <li>5 days if there is a form and size of the glass candle holder.</li> <li>15 days, if you need a new shape and size of the glass candle holder.</li> </ol>                                                                                                                                                                                                       |
| Cautions                 | <ol> <li>Beer, red wine, white wine, beverage or hot water not be too full.</li> <li>To avoid to hurt your children's hand, please put it in the place where they can't reach.</li> <li>Avoid dropping ,Collision and strong impact.</li> <li>Not available for microwave oven.</li> <li>To prevent it from cracking, do not put it over open fire directly.</li> </ol> |
| The Features of products | <ol> <li>High quality drinking glass.</li> <li>Eco-friendly.</li> <li>Pass FAD test, IS09001:2008</li> <li>Customization service.</li> </ol>                                                                                                                                                                                                                            |