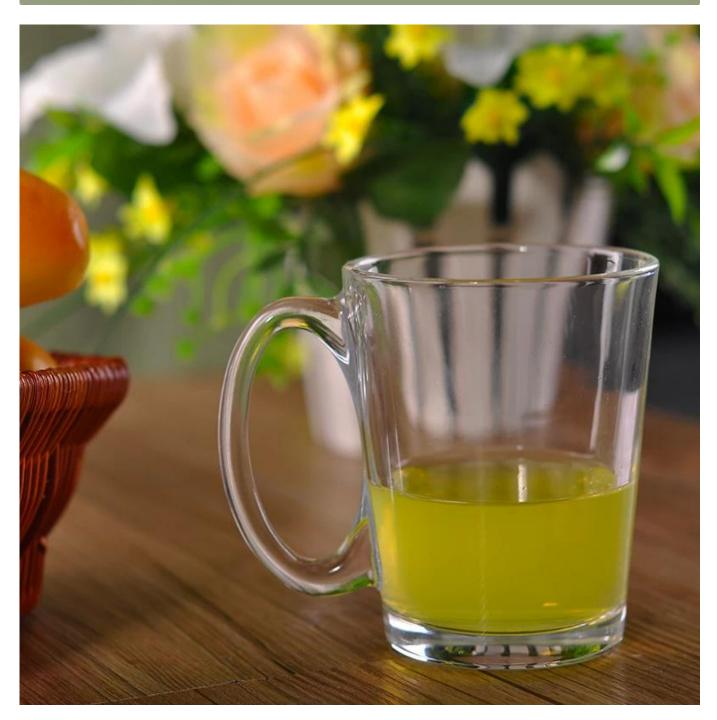

## 280mL High Quality Water Glass Beverage Glass with Handle

| Product Details          |                                                                                                                                                                                                                                                                                                                                                                         |
|--------------------------|-------------------------------------------------------------------------------------------------------------------------------------------------------------------------------------------------------------------------------------------------------------------------------------------------------------------------------------------------------------------------|
| Item number.             | SGZW15040907                                                                                                                                                                                                                                                                                                                                                            |
| Material                 | High white glass                                                                                                                                                                                                                                                                                                                                                        |
| Craft & Deep processing  | Machine pressed                                                                                                                                                                                                                                                                                                                                                         |
| Sample time              | <ol> <li>5 days if there is a form and size of the glass candle holder.</li> <li>15 days, if you need a new shape and size of the glass candle holder.</li> </ol>                                                                                                                                                                                                       |
| Cautions                 | <ol> <li>Beer, red wine, white wine, beverage or hot water not be too full.</li> <li>To avoid to hurt your children's hand, please put it in the place where they can't reach.</li> <li>Avoid dropping ,Collision and strong impact.</li> <li>Not available for microwave oven.</li> <li>To prevent it from cracking, do not put it over open fire directly.</li> </ol> |
| The Features of products | <ol> <li>High quality drinking glass.</li> <li>Eco-friendly.</li> <li>Pass FAD test, IS09001:2008</li> <li>Customization service.</li> </ol>                                                                                                                                                                                                                            |