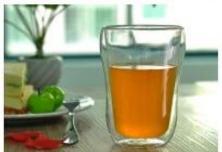

## 280 ml double wall glass coffee cup

| Product Details         |                                                                                                                                                                                                                                  |
|-------------------------|----------------------------------------------------------------------------------------------------------------------------------------------------------------------------------------------------------------------------------|
| Item number.            | SGDS18012810                                                                                                                                                                                                                     |
| Material                | Borosilicate glass coffee tumbler                                                                                                                                                                                                |
| Craft & Deep processing | Hand made double wall drinking glass cup                                                                                                                                                                                         |
| Sample time             | <ol> <li>5 days if there is existing stock of this design.</li> <li>7 days, if you need a new design or size.</li> </ol>                                                                                                         |
| Features                | unique shape for coffee     Ress food safety test and dishwasher safety test.                                                                                                                                                    |
| Functions               | <ul><li>1.Resistant to extreme heat and cold temperatures.</li><li>2.Stronger and more durable than conventional glass.</li><li>3. Both hot and cold drink availble on many occassions, like wedding, party ,bar, etc.</li></ul> |

## What is Borosilicate Glass?

The glasses are made of special lab quality Borosilicate Glass, it is a type of glass that includes at least 5% boric oxide. The boric oxide makes the glass resistant to extreme thermal shock, it is lightweight, durable, microwave and dishwasher safe, and its lead free.