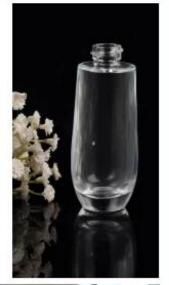

## 280 ml double wall glass coffee cup

| Product Details         |                                                                                                                                                                                                                                  |
|-------------------------|----------------------------------------------------------------------------------------------------------------------------------------------------------------------------------------------------------------------------------|
| Item number.            | SGDS18012810                                                                                                                                                                                                                     |
| Material                | Borosilicate glass coffee tumbler                                                                                                                                                                                                |
| Craft & Deep processing | Hand made double wall drinking glass cup                                                                                                                                                                                         |
| Sample time             | <ol> <li>5 days if there is existing stock of this design.</li> <li>7 days, if you need a new design or size.</li> </ol>                                                                                                         |
| Features                | unique shape for coffee     Ress food safety test and dishwasher safety test.                                                                                                                                                    |
| Functions               | <ul><li>1.Resistant to extreme heat and cold temperatures.</li><li>2.Stronger and more durable than conventional glass.</li><li>3. Both hot and cold drink availble on many occassions, like wedding, party ,bar, etc.</li></ul> |

## What is Borosilicate Glass?

The glasses are made of special lab quality Borosilicate Glass, it is a type of glass that includes at least 5% boric oxide. The boric oxide makes the glass resistant to extreme thermal shock, it is lightweight, durable, microwave and dishwasher safe, and its lead free.