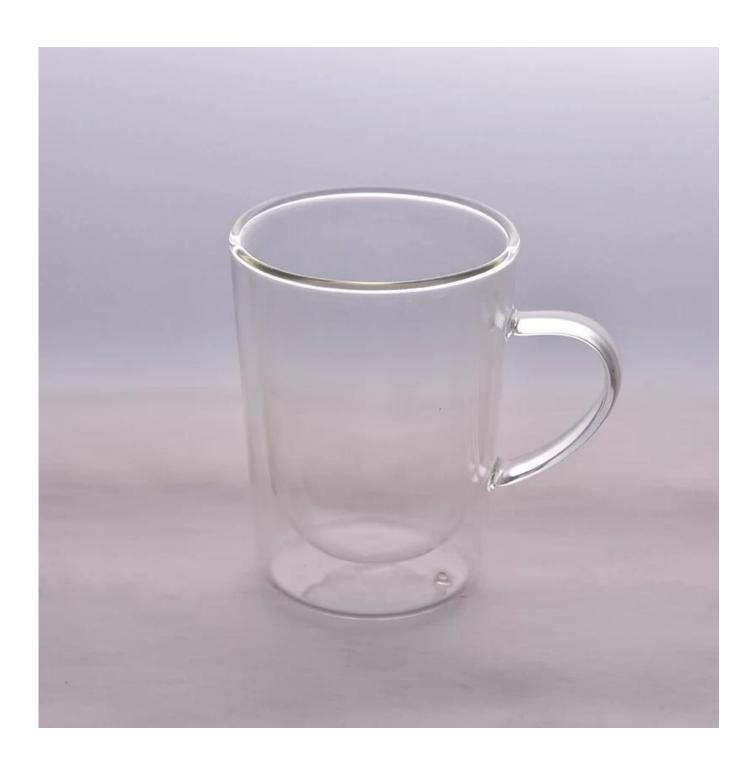

## 280 ml double wall glass coffee cup

| Product Details         |                                                                                                                                                                                                                                  |
|-------------------------|----------------------------------------------------------------------------------------------------------------------------------------------------------------------------------------------------------------------------------|
| Item number.            | SGDS18012810                                                                                                                                                                                                                     |
| Material                | Borosilicate glass coffee tumbler                                                                                                                                                                                                |
| Craft & Deep processing | Hand made double wall drinking glass cup                                                                                                                                                                                         |
| Sample time             | <ol> <li>5 days if there is existing stock of this design.</li> <li>7 days, if you need a new design or size.</li> </ol>                                                                                                         |
| Features                | unique shape for coffee     Ress food safety test and dishwasher safety test.                                                                                                                                                    |
| Functions               | <ul><li>1.Resistant to extreme heat and cold temperatures.</li><li>2.Stronger and more durable than conventional glass.</li><li>3. Both hot and cold drink availble on many occassions, like wedding, party ,bar, etc.</li></ul> |

## What is Borosilicate Glass?

The glasses are made of special lab quality Borosilicate Glass, it is a type of glass that includes at least 5% boric oxide. The boric oxide makes the glass resistant to extreme thermal shock, it is lightweight, durable, microwave and dishwasher safe, and its lead free.