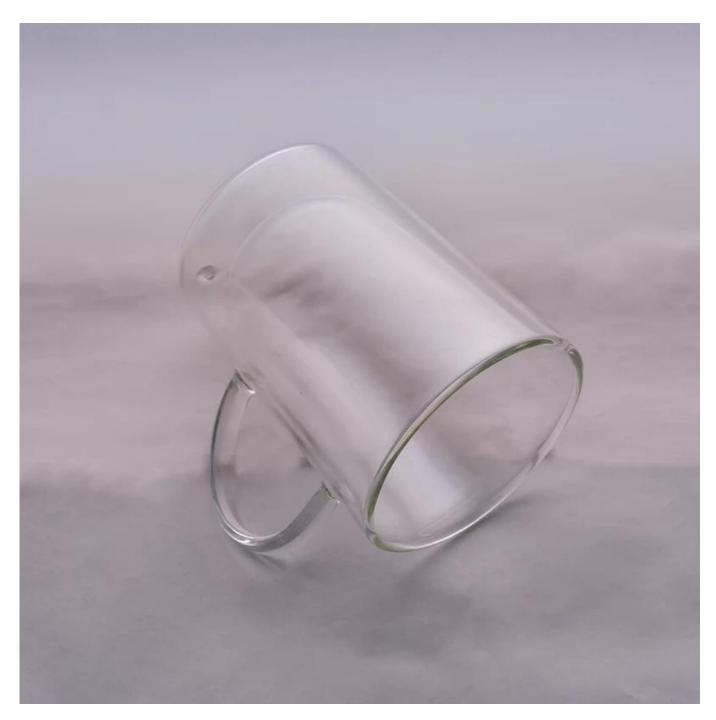

## 280 ml double wall glass coffee cup

| Product Details         |                                                                                                                                                                                                                                  |
|-------------------------|----------------------------------------------------------------------------------------------------------------------------------------------------------------------------------------------------------------------------------|
| Item number.            | SGDS18012810                                                                                                                                                                                                                     |
| Material                | Borosilicate glass coffee tumbler                                                                                                                                                                                                |
| Craft & Deep processing | Hand made double wall drinking glass cup                                                                                                                                                                                         |
| Sample time             | <ol> <li>5 days if there is existing stock of this design.</li> <li>7 days, if you need a new design or size.</li> </ol>                                                                                                         |
| Features                | unique shape for coffee     Ress food safety test and dishwasher safety test.                                                                                                                                                    |
| Functions               | <ul><li>1.Resistant to extreme heat and cold temperatures.</li><li>2.Stronger and more durable than conventional glass.</li><li>3. Both hot and cold drink availble on many occassions, like wedding, party ,bar, etc.</li></ul> |

## What is Borosilicate Glass?

The glasses are made of special lab quality Borosilicate Glass, it is a type of glass that includes at least 5% boric oxide. The boric oxide makes the glass resistant to extreme thermal shock, it is lightweight, durable, microwave and dishwasher safe, and its lead free.