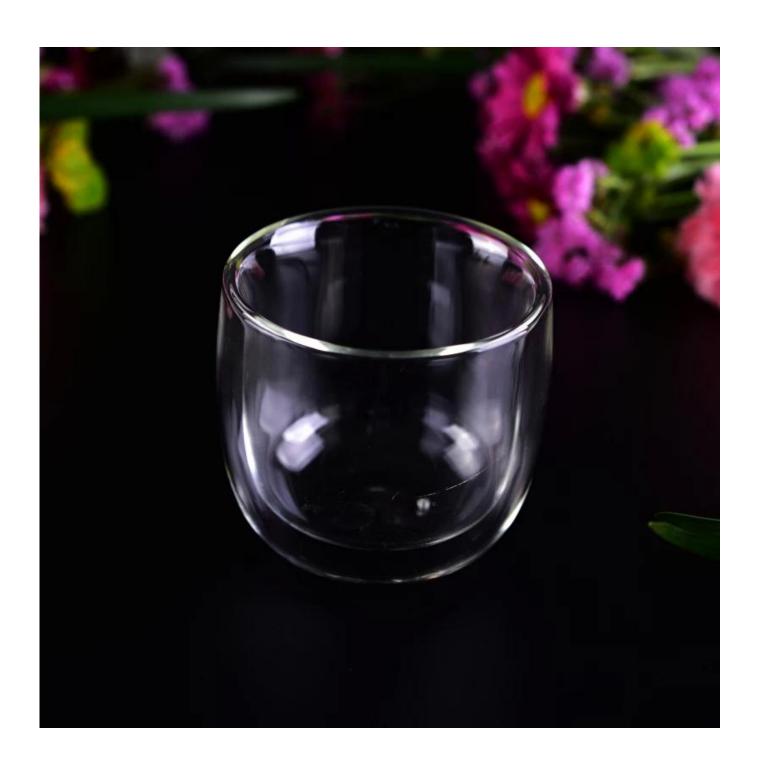

# Borosilicate double wall glass tea cup drinking glass

| Product Details         |                                                                                                                                                                                                                                  |
|-------------------------|----------------------------------------------------------------------------------------------------------------------------------------------------------------------------------------------------------------------------------|
| Item number.            | SGDS16110317                                                                                                                                                                                                                     |
| Material                | Borosilicate double wall glass tea cup drinking glass                                                                                                                                                                            |
| Craft & Deep processing | Hand made                                                                                                                                                                                                                        |
| Sample time             | <ol> <li>5 days if there is existing stock of this design.</li> <li>7 days, if you need a new design or size.</li> </ol>                                                                                                         |
| Features                | Borosilicate double wall glass with inner wall decal printed     Pass food safety test and dishwasher safety test.                                                                                                               |
| Functions               | <ul><li>1.Resistant to extreme heat and cold temperatures.</li><li>2.Stronger and more durable than conventional glass.</li><li>3. Both hot and cold drink availble on many occassions, like wedding, party ,bar, etc.</li></ul> |

#### What is Borosilicate Glass?

The glasses are made of special lab quality Borosilicate Glass, it is a type of glass that includes at least 5% boric oxide. The boric oxide makes the glass resistant to extreme thermal shock, it is lightweight, durable, microwave and dishwasher safe, and its lead free.