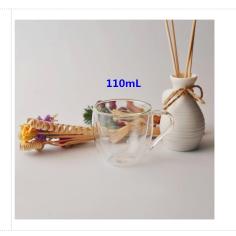

# Borosilicate double wall glass tea cup drinking glass

| Product Details         |                                                                                                                                                                                                                                  |
|-------------------------|----------------------------------------------------------------------------------------------------------------------------------------------------------------------------------------------------------------------------------|
| Item number.            | SGDS16110317                                                                                                                                                                                                                     |
| Material                | Borosilicate double wall glass tea cup drinking glass                                                                                                                                                                            |
| Craft & Deep processing | Hand made                                                                                                                                                                                                                        |
| Sample time             | <ol> <li>5 days if there is existing stock of this design.</li> <li>7 days, if you need a new design or size.</li> </ol>                                                                                                         |
| Features                | Borosilicate double wall glass with inner wall decal printed     Pass food safety test and dishwasher safety test.                                                                                                               |
| Functions               | <ul><li>1.Resistant to extreme heat and cold temperatures.</li><li>2.Stronger and more durable than conventional glass.</li><li>3. Both hot and cold drink availble on many occassions, like wedding, party ,bar, etc.</li></ul> |

#### What is Borosilicate Glass?

The glasses are made of special lab quality Borosilicate Glass, it is a type of glass that includes at least 5% boric oxide. The boric oxide makes the glass resistant to extreme thermal shock, it is lightweight, durable, microwave and dishwasher safe, and its lead free.

#### Warmings Tips:

Borosilicate glass is not invincible, of course. It will crack if subjected to very sudden and radical temperature fluctuations, or if it is dropped.