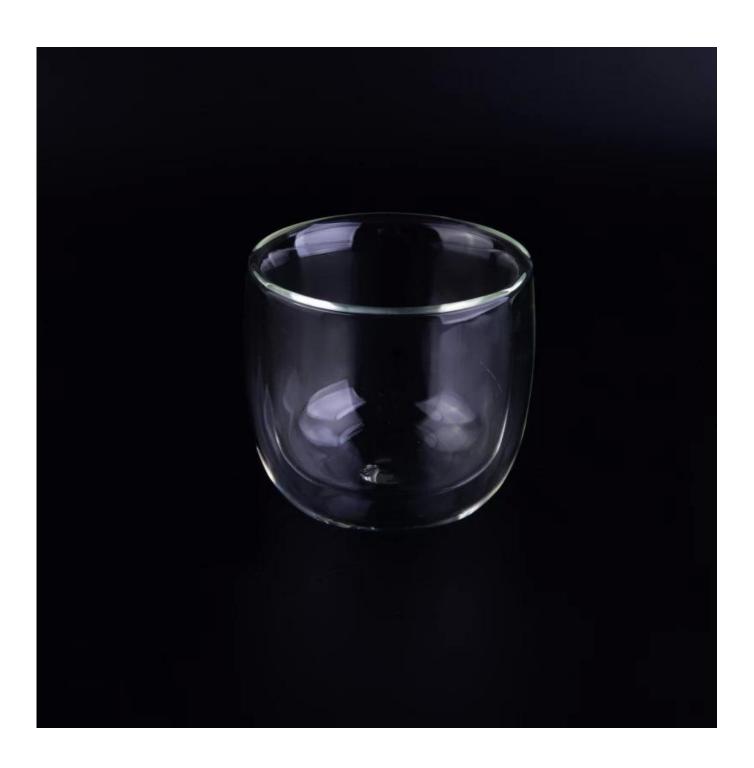

# Borosilicate double wall glass tea cup drinking glass

| Product Details         |                                                                                                                                                                                                                                  |
|-------------------------|----------------------------------------------------------------------------------------------------------------------------------------------------------------------------------------------------------------------------------|
| Item number.            | SGDS16110317                                                                                                                                                                                                                     |
| Material                | Borosilicate double wall glass tea cup drinking glass                                                                                                                                                                            |
| Craft & Deep processing | Hand made                                                                                                                                                                                                                        |
| Sample time             | <ol> <li>5 days if there is existing stock of this design.</li> <li>7 days, if you need a new design or size.</li> </ol>                                                                                                         |
| Features                | Borosilicate double wall glass with inner wall decal printed     Pass food safety test and dishwasher safety test.                                                                                                               |
| Functions               | <ul><li>1.Resistant to extreme heat and cold temperatures.</li><li>2.Stronger and more durable than conventional glass.</li><li>3. Both hot and cold drink availble on many occassions, like wedding, party ,bar, etc.</li></ul> |

#### What is Borosilicate Glass?

The glasses are made of special lab quality Borosilicate Glass, it is a type of glass that includes at least 5% boric oxide. The boric oxide makes the glass resistant to extreme thermal shock, it is lightweight, durable, microwave and dishwasher safe, and its lead free.