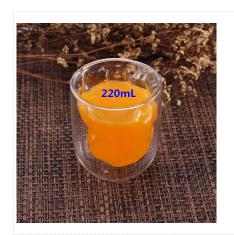

# Borosilicate double wall glass tea cup drinking glass

| Product Details         |                                                                                                                                                                                                                                  |
|-------------------------|----------------------------------------------------------------------------------------------------------------------------------------------------------------------------------------------------------------------------------|
| Item number.            | SGDS16110317                                                                                                                                                                                                                     |
| Material                | Borosilicate double wall glass tea cup drinking glass                                                                                                                                                                            |
| Craft & Deep processing | Hand made                                                                                                                                                                                                                        |
| Sample time             | <ol> <li>5 days if there is existing stock of this design.</li> <li>7 days, if you need a new design or size.</li> </ol>                                                                                                         |
| Features                | Borosilicate double wall glass with inner wall decal printed     Pass food safety test and dishwasher safety test.                                                                                                               |
| Functions               | <ul><li>1.Resistant to extreme heat and cold temperatures.</li><li>2.Stronger and more durable than conventional glass.</li><li>3. Both hot and cold drink availble on many occassions, like wedding, party ,bar, etc.</li></ul> |

#### What is Borosilicate Glass?

The glasses are made of special lab quality Borosilicate Glass, it is a type of glass that includes at least 5% boric oxide. The boric oxide makes the glass resistant to extreme thermal shock, it is lightweight, durable, microwave and dishwasher safe, and its lead free.