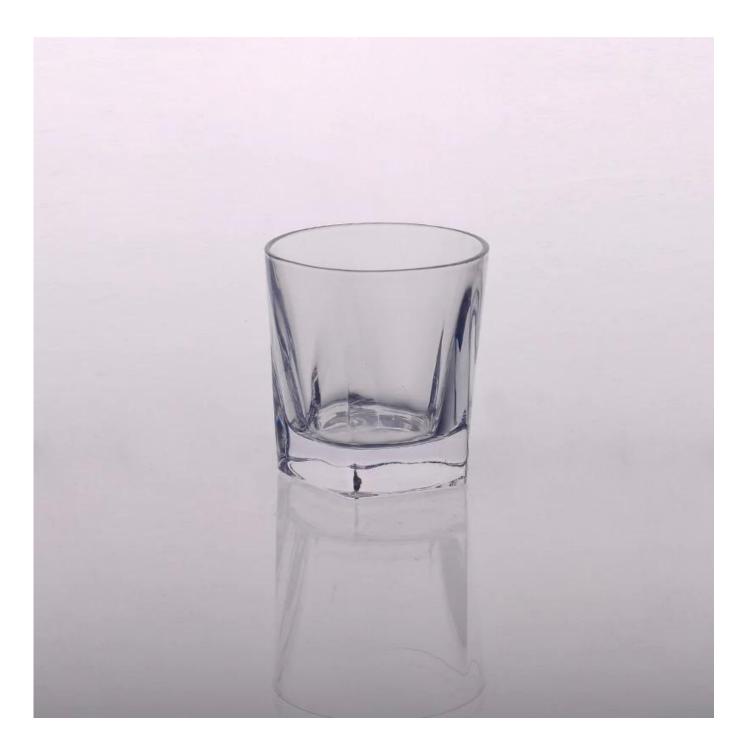

# 270mL High Quality Glass Tumbler

| Product Details          |                                                                                                                                                                                                                                                                                                                                                                         |
|--------------------------|-------------------------------------------------------------------------------------------------------------------------------------------------------------------------------------------------------------------------------------------------------------------------------------------------------------------------------------------------------------------------|
| ltem number.             | SGZW15042213                                                                                                                                                                                                                                                                                                                                                            |
| Material                 | High white glass                                                                                                                                                                                                                                                                                                                                                        |
| Craft & Deep processing  | Machine pressed                                                                                                                                                                                                                                                                                                                                                         |
| Sample time              | <ol> <li>5 days if there is a form and size of the glass candle holder.</li> <li>15 days, if you need a new shape and size of the glass candle holder.</li> </ol>                                                                                                                                                                                                       |
| Cautions                 | <ol> <li>Beer, red wine, white wine, beverage or hot water not be too full.</li> <li>To avoid to hurt your children's hand, please put it in the place where they can't reach.</li> <li>Avoid dropping ,Collision and strong impact.</li> <li>Not available for microwave oven.</li> <li>To prevent it from cracking, do not put it over open fire directly.</li> </ol> |
| The Features of products | <ol> <li>High quality <u>drinking glass</u>.</li> <li>Eco-friendly.</li> <li>Pass FDA test,IS09001:2008</li> <li>Customization service.</li> </ol>                                                                                                                                                                                                                      |