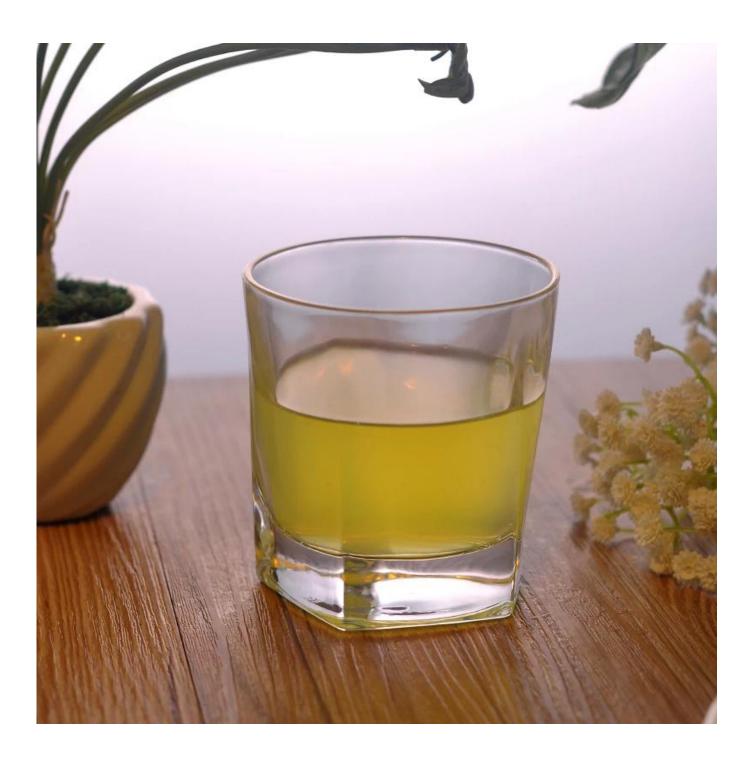

# 270mL High Quality Glass Tumbler

| Product Details          |                                                                                                                                                                                                                                                                                                                                                                         |
|--------------------------|-------------------------------------------------------------------------------------------------------------------------------------------------------------------------------------------------------------------------------------------------------------------------------------------------------------------------------------------------------------------------|
| ltem number.             | SGZW15042213                                                                                                                                                                                                                                                                                                                                                            |
| Material                 | High white glass                                                                                                                                                                                                                                                                                                                                                        |
| Craft & Deep processing  | Machine pressed                                                                                                                                                                                                                                                                                                                                                         |
| Sample time              | <ol> <li>5 days if there is a form and size of the glass candle holder.</li> <li>15 days, if you need a new shape and size of the glass candle holder.</li> </ol>                                                                                                                                                                                                       |
| Cautions                 | <ol> <li>Beer, red wine, white wine, beverage or hot water not be too full.</li> <li>To avoid to hurt your children's hand, please put it in the place where they can't reach.</li> <li>Avoid dropping ,Collision and strong impact.</li> <li>Not available for microwave oven.</li> <li>To prevent it from cracking, do not put it over open fire directly.</li> </ol> |
| The Features of products | <ol> <li>High quality <u>drinking glass</u>.</li> <li>Eco-friendly.</li> <li>Pass FDA test,IS09001:2008</li> <li>Customization service.</li> </ol>                                                                                                                                                                                                                      |