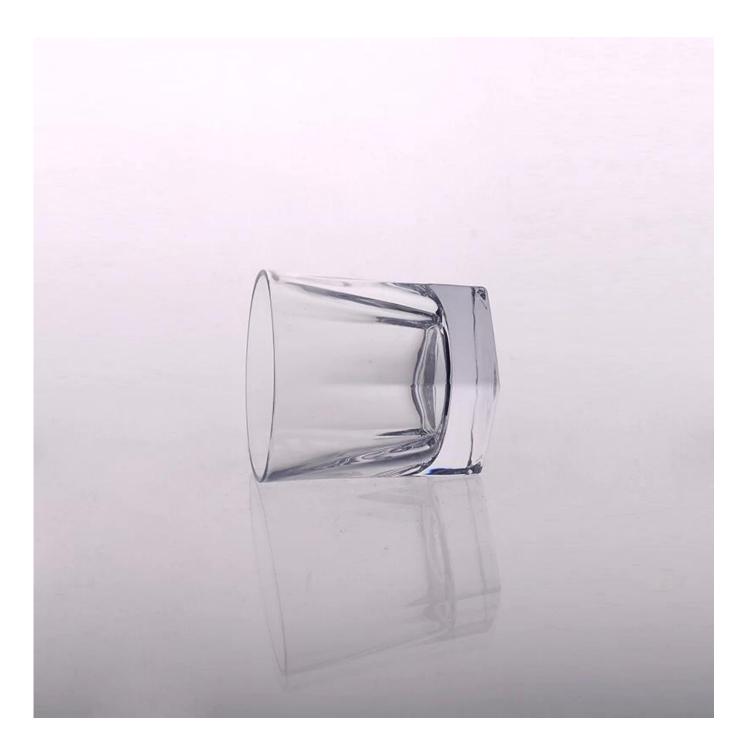

# 270mL High Quality Glass Tumbler

| Product Details          |                                                                                                                                                                                                                                                                                                                                                                         |
|--------------------------|-------------------------------------------------------------------------------------------------------------------------------------------------------------------------------------------------------------------------------------------------------------------------------------------------------------------------------------------------------------------------|
| ltem number.             | SGZW15042213                                                                                                                                                                                                                                                                                                                                                            |
| Material                 | High white glass                                                                                                                                                                                                                                                                                                                                                        |
| Craft & Deep processing  | Machine pressed                                                                                                                                                                                                                                                                                                                                                         |
| Sample time              | <ol> <li>5 days if there is a form and size of the glass candle holder.</li> <li>15 days, if you need a new shape and size of the glass candle holder.</li> </ol>                                                                                                                                                                                                       |
| Cautions                 | <ol> <li>Beer, red wine, white wine, beverage or hot water not be too full.</li> <li>To avoid to hurt your children's hand, please put it in the place where they can't reach.</li> <li>Avoid dropping ,Collision and strong impact.</li> <li>Not available for microwave oven.</li> <li>To prevent it from cracking, do not put it over open fire directly.</li> </ol> |
| The Features of products | <ol> <li>High quality <u>drinking glass</u>.</li> <li>Eco-friendly.</li> <li>Pass FDA test,IS09001:2008</li> <li>Customization service.</li> </ol>                                                                                                                                                                                                                      |