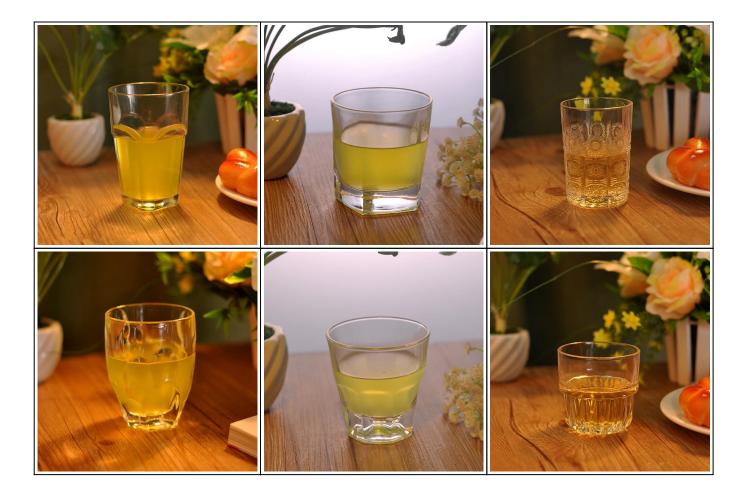

# 270mL High Quality Glass Tumbler

| Product Details          |                                                                                                                                                                                                                                                                                                                                                                         |
|--------------------------|-------------------------------------------------------------------------------------------------------------------------------------------------------------------------------------------------------------------------------------------------------------------------------------------------------------------------------------------------------------------------|
| ltem number.             | SGZW15042213                                                                                                                                                                                                                                                                                                                                                            |
| Material                 | High white glass                                                                                                                                                                                                                                                                                                                                                        |
| Craft & Deep processing  | Machine pressed                                                                                                                                                                                                                                                                                                                                                         |
| Sample time              | <ol> <li>5 days if there is a form and size of the glass candle holder.</li> <li>15 days, if you need a new shape and size of the glass candle holder.</li> </ol>                                                                                                                                                                                                       |
| Cautions                 | <ol> <li>Beer, red wine, white wine, beverage or hot water not be too full.</li> <li>To avoid to hurt your children's hand, please put it in the place where they can't reach.</li> <li>Avoid dropping ,Collision and strong impact.</li> <li>Not available for microwave oven.</li> <li>To prevent it from cracking, do not put it over open fire directly.</li> </ol> |
| The Features of products | <ol> <li>High quality <u>drinking glass</u>.</li> <li>Eco-friendly.</li> <li>Pass FDA test,IS09001:2008</li> <li>Customization service.</li> </ol>                                                                                                                                                                                                                      |