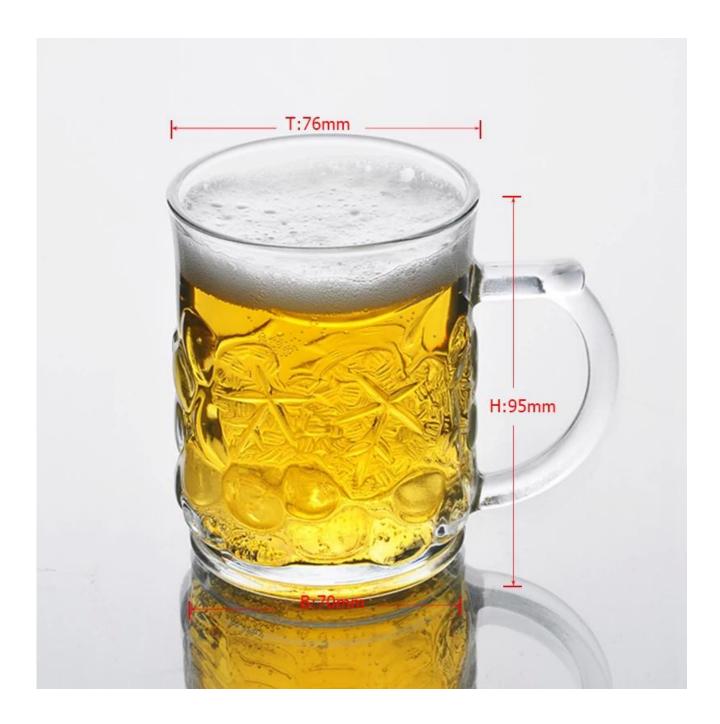

## **Product Details:**

| Todact Details.  |                                                                            |
|------------------|----------------------------------------------------------------------------|
| Item No.         | SZB35C                                                                     |
| Material         | High white glass                                                           |
| Process          | Machine made                                                               |
| Samples time     | 1. 5 days if at exist shaped and size of glass                             |
|                  | 2. 15 days if need new shape or size of glass                              |
| Packing          | Normal packing,4 pcs into inner box, 48 pcs per carton                     |
| Product Capacity | 500,000~1,000,000 pcs per month                                            |
| Delivery time    | Within 35 days after the sample and order confirmed                        |
| Payment terms    | 30% deposit by T/T in advance and the balance against the copy of B/L      |
| Shipment         | By sea, by air, by Express and your shipping agent is acceptable           |
|                  | 1. Machine made <b>drinking glass</b> with high quality                    |
| Product Features | 2. Suitable for used in hotel, home, etc.                                  |
|                  | 3. It is eco-friendly                                                      |
|                  | 4. Meet CE & FDA test & CA 65 test                                         |
|                  | 1. Different designs and sizes for choice                                  |
|                  | 2 .Any color painted, frost, electroplate, pattern laser carver processing |
| For your choices | 3. Special package like shrink wrap, color gift box, white gift box etc.   |
|                  | 4. We have exclusive workers for quality control                           |
|                  | 5. We have professional workshop and warehouse to ensure the delivery time |
|                  |                                                                            |

## **Product Photo:**