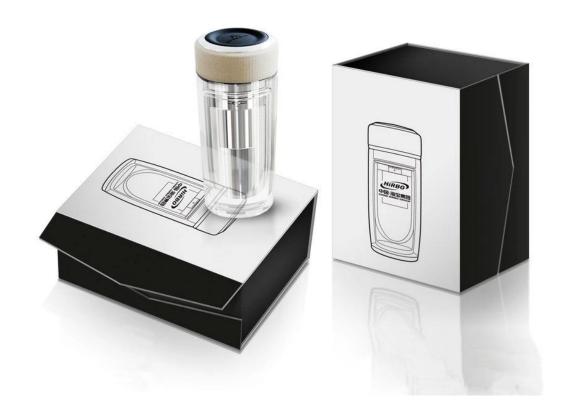

### Borosilicate glass

SUNNY

Product show:

# Product detail:

| Item No.         | SGDS019                                                                                                                                                                                                                                                                                                                                                 |
|------------------|---------------------------------------------------------------------------------------------------------------------------------------------------------------------------------------------------------------------------------------------------------------------------------------------------------------------------------------------------------|
| Material         | borosilicate glass                                                                                                                                                                                                                                                                                                                                      |
| Color            | Clear                                                                                                                                                                                                                                                                                                                                                   |
| Craft            | Mouth blown                                                                                                                                                                                                                                                                                                                                             |
| Samples time     | <ol> <li>5 days if at exit shaped and size of glass</li> <li>15 days if need new shape or size of glass</li> </ol>                                                                                                                                                                                                                                      |
| Packing          | Normal packing, 24or 36pcs into export carton, carton with cardboard divider                                                                                                                                                                                                                                                                            |
| Product Capacity | 500,000~1,000,000 pcs per month                                                                                                                                                                                                                                                                                                                         |
| Delivery time    | Within 35 days after the sample and order confirmed                                                                                                                                                                                                                                                                                                     |
| Payment terms    | 30% deposit by T/T in advance and the balance against the copy of B/L                                                                                                                                                                                                                                                                                   |
| Shipment         | By sea,by air,by Express and your shipping agent is acceptable                                                                                                                                                                                                                                                                                          |
| Product Features | <ol> <li>Hand made</li> <li>Suitable for used in pub, hotel, restaurants, home,etc</li> <li>Professional Q/C for quality control</li> <li>Competitive price and quality</li> <li>Meet FDA test and food grade</li> </ol>                                                                                                                                |
| For your choices | <ol> <li>Any logo printing on the glass body</li> <li>Any color painted, frost, electroplate, pattern laser carver for the finish</li> <li>Special package like shrink wrap, color gift box, white gift box etc</li> <li>Open new mould for the glass, wood, plastic or metal as you like</li> <li>Different size and shapes meet your needs</li> </ol> |