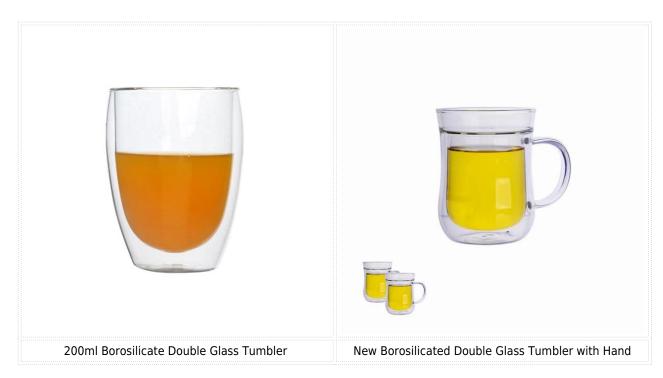

|
| Product Features | <ol> <li>Hand made</li> <li>Suitable for used in pub, hotel, restaurants, home,etc</li> <li>Professional Q/C for quality control</li> <li>Competitive price and quality</li> <li>Meet FDA test and food grade</li> </ol>                                                                                                                                |
| For your choices | <ol> <li>Any logo printing on the glass body</li> <li>Any color painted, frost, electroplate, pattern laser carver for the finish</li> <li>Special package like shrink wrap, color gift box, white gift box etc</li> <li>Open new mould for the glass, wood, plastic or metal as you like</li> <li>Different size and shapes meet your needs</li> </ol> |



### Borosilicate glass



SUNNY

Product show:















## Company show:

















#### Method of application:

- 1. Using it under guide of the adult
- 2. Washing it with clean or boiling water before usage
- 3. No touching the rim of glass cup, try to take the bottom or the handle of it



- 1. Beer, red wine, white wine, beverage or hot water not be too full
- 2. To avoid to hurt your children's hand, please put it in the place where they can't reach
- 3. Avoid dropping ,Collision and strong impact
- 4. Not available for microwave oven
- 5. To prevent it from cracking, do not put it over open fire directly

### **FAQ**

For more information, please visit our website: www.okcandle.com