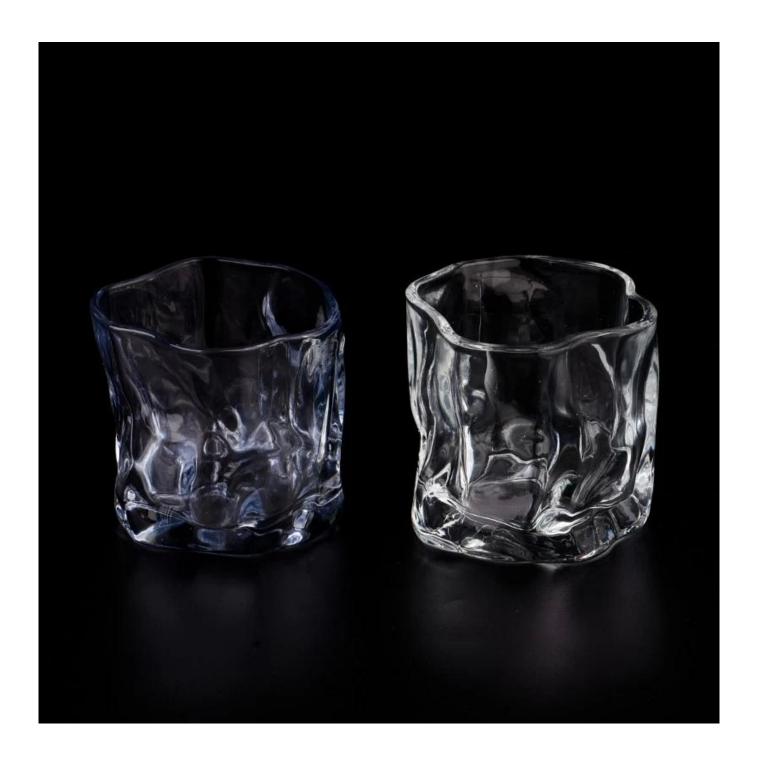

# product description

| product<br>name   | 258ml clear glass candle jar wholesale for home decor                                         |
|-------------------|-----------------------------------------------------------------------------------------------|
| Sample<br>time    | 1. 5 days if there is glass shape and size 2. 15 days, if you need new shapes and sizes glass |
| Measure           | Item No.:SGKY23092502 Max dia: 86mm Min dia: 73mm Height: 80mm Weight: 348g Capacity: 258ml   |
| Packing           | Normal packing, Individual gift box, PVC box, window box, color box, white box, etc           |
| Delivery<br>time  | Within 35 days after the sample and order confirmed                                           |
| Payment<br>term   | 30% deposit by T/T in advance and the balance against the copy of B/L                         |
| Shipment          | By sea,by air,by Express and your shipping agent is acceptable                                |
| Usage<br>Occasion | Home decor, Wedding Decoration, Wedding Favors, Decoration enhancement,                       |

Luxurious designs, different finishes, perfect DIY candles as a surprise scented candle gift to express extravagant seasonal greetings.

**Glass candle jars** are great table centerpieces for home decorations and any occasion such as weddings, Christmas, Thanksgiving parties, Halloween, Valentine's Day, anniversaries, birthdays, etc. The unique shape of this candle holder makes it the perfect gift for a loved one

The **glass candle jar** can be used to hold candles, makeup brushes, grow succulents, arrange flowers, and even make your own candles. Use your imagination to make **glass candle jar** glow in every corner of your home.