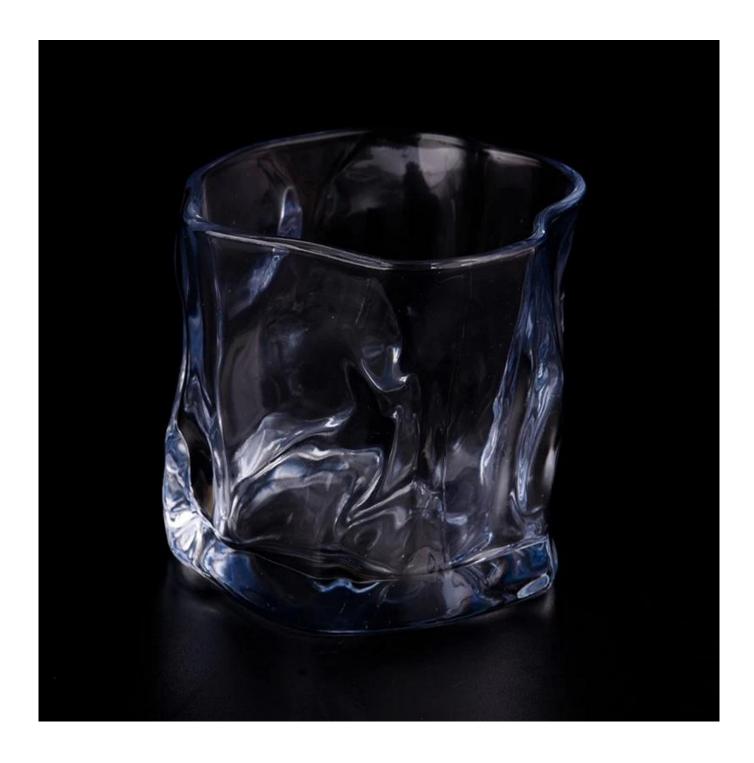

### 258ml clear glass candle jar wholesale for home decor

Why Choose Sunny Glassware

- Upmost dedication to design, never compression on quality
- <u>Sunny Glassware</u> strictly protect the customers' designs, all the newly designed items from us haven't been copied in three years.
- Product quality is the major focus in <u>Sunny Glassware Sunny Glassware once</u> demolished 80,000 pcs of glass vessel with barely visible blemish.

# product description

| product<br>name   | 258ml clear glass candle jar wholesale for home decor                                         |
|-------------------|-----------------------------------------------------------------------------------------------|
| Sample<br>time    | 1. 5 days if there is glass shape and size 2. 15 days, if you need new shapes and sizes glass |
| Measure           | Item No.:SGKY23092502 Max dia: 86mm Min dia: 73mm Height: 80mm Weight: 348g Capacity: 258ml   |
| Packing           | Normal packing, Individual gift box, PVC box, window box, color box, white box, etc           |
| Delivery<br>time  | Within 35 days after the sample and order confirmed                                           |
| Payment<br>term   | 30% deposit by T/T in advance and the balance against the copy of B/L                         |
| Shipment          | By sea,by air,by Express and your shipping agent is acceptable                                |
| Usage<br>Occasion | Home decor, Wedding Decoration, Wedding Favors, Decoration enhancement,                       |

Luxurious designs, different finishes, perfect DIY candles as a surprise scented candle gift to express extravagant seasonal greetings.

**Glass candle jars** are great table centerpieces for home decorations and any occasion such as weddings, Christmas, Thanksgiving parties, Halloween, Valentine's Day, anniversaries, birthdays, etc. The unique shape of this candle holder makes it the perfect gift for a loved one

The **glass candle jar** can be used to hold candles, makeup brushes, grow succulents, arrange flowers, and even make your own candles. Use your imagination to make **glass candle jar** glow in every corner of your home.