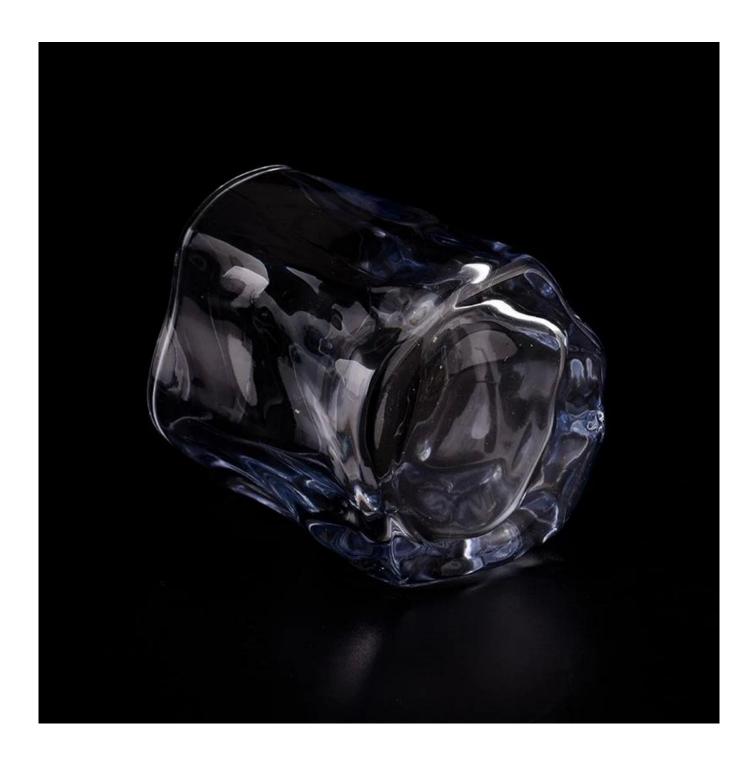

### 258ml clear glass candle jar wholesale for home decor

Why Choose Sunny Glassware

- Upmost dedication to design, never compression on quality
- <u>Sunny Glassware</u> strictly protect the customers' designs, all the newly designed items from us haven't been copied in three years.
- Product quality is the major focus in <u>Sunny Glassware Sunny Glassware once</u> demolished 80,000 pcs of glass vessel with barely visible blemish.

# product description

| product<br>name   | 258ml clear glass candle jar wholesale for home decor                                         |
|-------------------|-----------------------------------------------------------------------------------------------|
| Sample<br>time    | 1. 5 days if there is glass shape and size 2. 15 days, if you need new shapes and sizes glass |
| Measure           | Item No.:SGKY23092502 Max dia: 86mm Min dia: 73mm Height: 80mm Weight: 348g Capacity: 258ml   |
| Packing           | Normal packing, Individual gift box, PVC box, window box, color box, white box, etc           |
| Delivery<br>time  | Within 35 days after the sample and order confirmed                                           |
| Payment<br>term   | 30% deposit by T/T in advance and the balance against the copy of B/L                         |
| Shipment          | By sea,by air,by Express and your shipping agent is acceptable                                |
| Usage<br>Occasion | Home decor, Wedding Decoration, Wedding Favors, Decoration enhancement,                       |

Luxurious designs, different finishes, perfect DIY candles as a surprise scented candle gift to express extravagant seasonal greetings.

**Glass candle jars** are great table centerpieces for home decorations and any occasion such as weddings, Christmas, Thanksgiving parties, Halloween, Valentine's Day, anniversaries, birthdays, etc. The unique shape of this candle holder makes it the perfect gift for a loved one