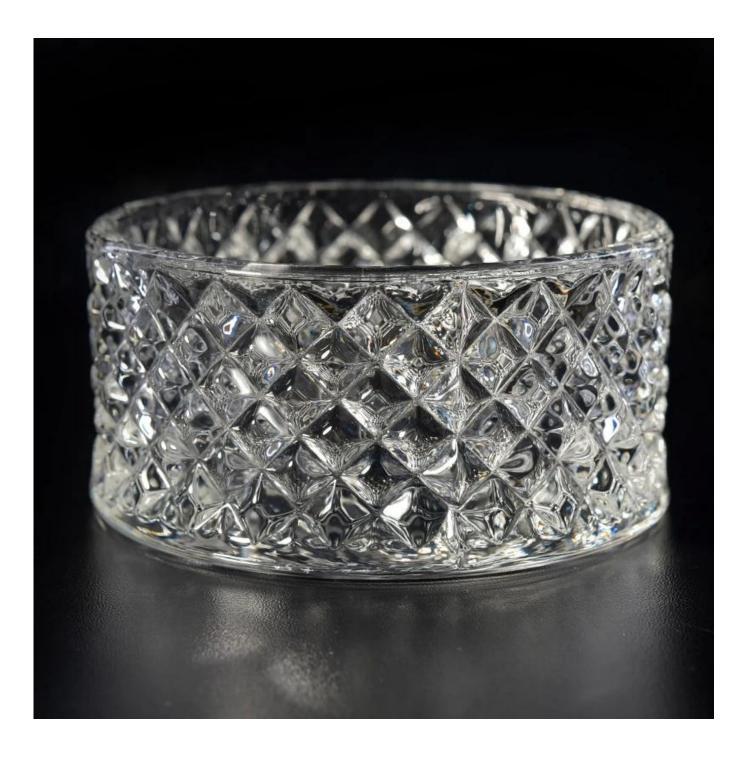

## 250ml handmade crystal glass tea light holder

| Allowed Streets  |                                                                                                                                                                                                                                                     |
|------------------|-----------------------------------------------------------------------------------------------------------------------------------------------------------------------------------------------------------------------------------------------------|
| Product Details  |                                                                                                                                                                                                                                                     |
| Itme No          | SGCX17103108                                                                                                                                                                                                                                        |
| Size             | Top dia:105mm<br>Bottom dia: 105mm<br>Height: 50mm<br>Weight: 364 g<br>Capacity]234ml                                                                                                                                                               |
| color            | Any color printing on glass are available                                                                                                                                                                                                           |
| Material         | Glass                                                                                                                                                                                                                                               |
| Sample           | 7days                                                                                                                                                                                                                                               |
| Terms of payment | 30% deposit by T/T in advance and the balance after showing copy of L/C                                                                                                                                                                             |
| Certification    | ASTM Test (for candle holder)                                                                                                                                                                                                                       |
| For your choice  | <ol> <li>Any logo printing on glass body</li> <li>Any color painted, frosted, electroplating, logo laser for the finish</li> <li>Special packing like shrink wrap, color gift box, white box etc</li> <li>Any shape, size meet your need</li> </ol> |