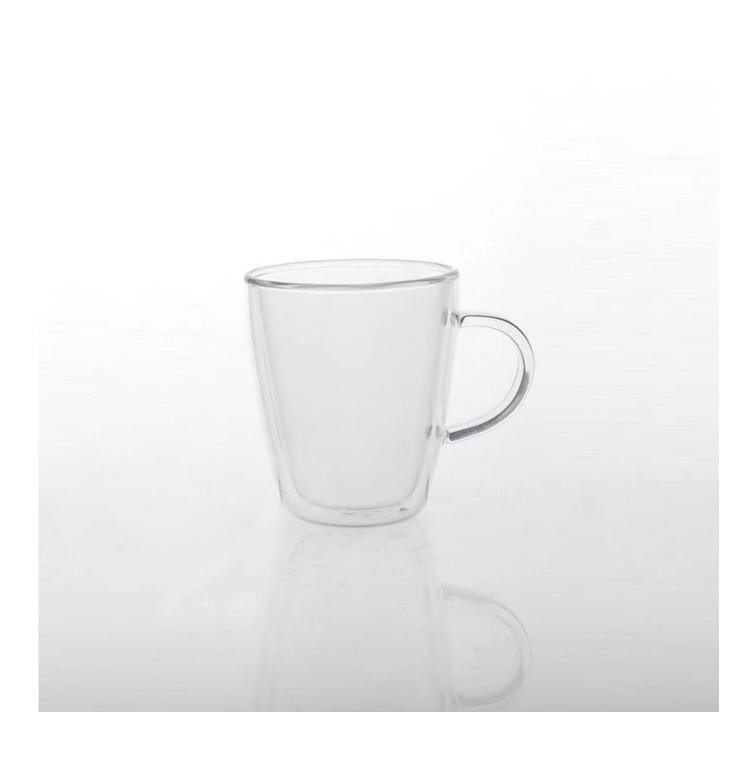

Shipment By sea, by air, by Express and your shipping agent is acceptable

1. Hand made **borosilicate glass** with high quality

**Product Features** 2. Suitable for used in hotel, home, etc.

3. It is eco-friendly