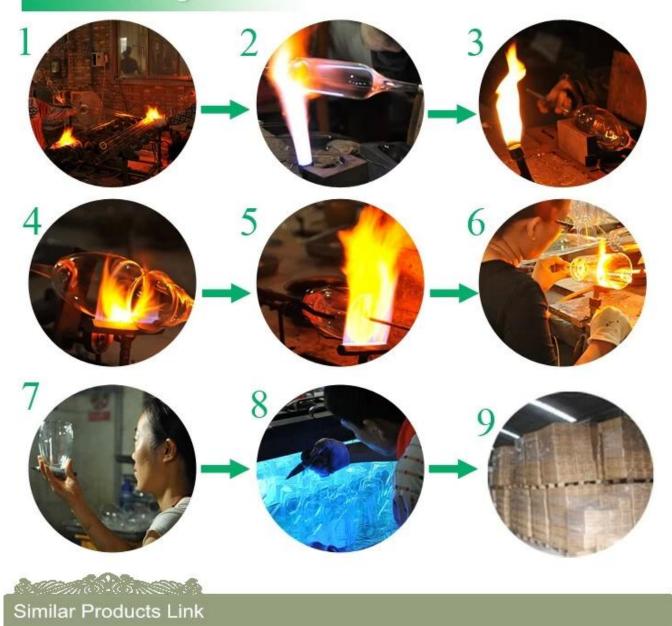

r month **Product Capacity** 

Delivery time Within 35 days after the sample and order confirmed

30% deposit by T/T in advance and the balance against the copy of B/L Payment terms

Shipment By sea, by air, by Express and your shipping agent is acceptable

1. Hand made **borosilicate glass** with high quality

**Product Features** 2. Suitable for used in hotel, home, etc.

3. It is eco-friendly

4. Meet FDA test & CA 65 test

1. Different designs and sizes for choice

2 .Any color painted, frost, electroplate, pattern laser carver processing

For your choices 3. Special package like shrink wrap, color gift box, white gift box etc.

4. We have exclusive workers for quality control

5. We have professional workshop and warehouse to ensure the delivery time











## Borosilicate glass