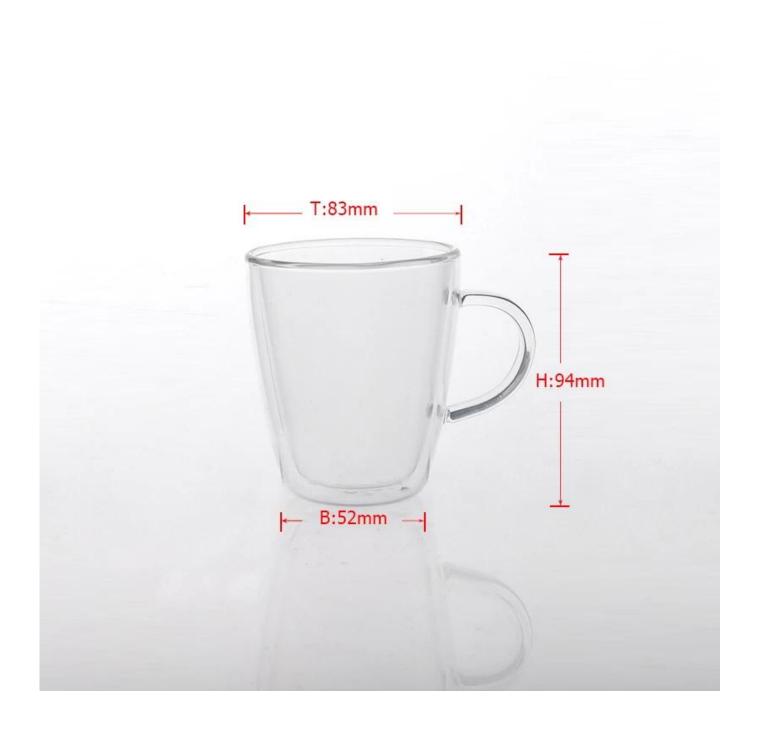

## 250ml borosilicate double wall drinking glass

SGDS15041602 Item No. Material Borosilicate glass Process Hand made

1. 5 days if at exist shaped and size of glass Samples time

2. 15 days if need new shape or size of glass