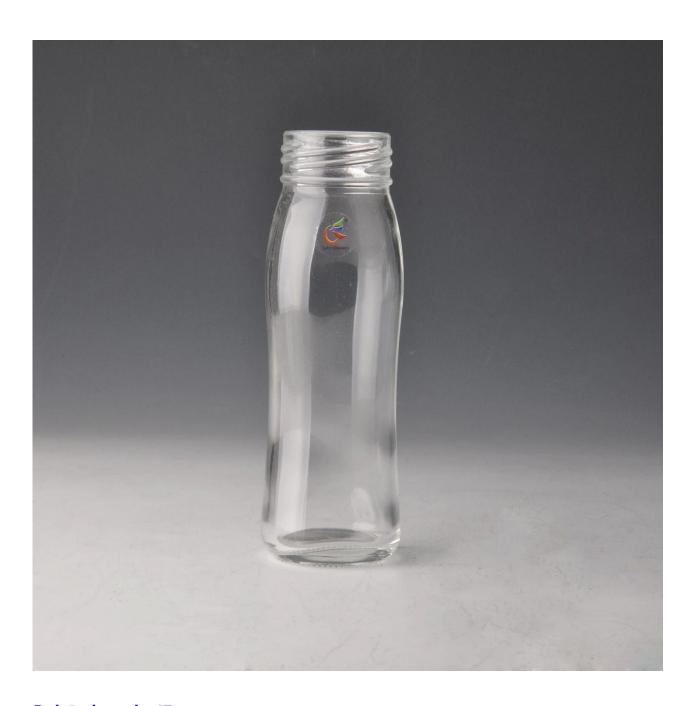

## **Specifications:**

| Material         | Glass                                                                                                                                                                                                                                                                                                                                                        |
|------------------|--------------------------------------------------------------------------------------------------------------------------------------------------------------------------------------------------------------------------------------------------------------------------------------------------------------------------------------------------------------|
| Color            | Transparent glass                                                                                                                                                                                                                                                                                                                                            |
| Process          | Machine blown                                                                                                                                                                                                                                                                                                                                                |
| Samples time     | <ol> <li>5 days if at exit shaped and size of glass.</li> <li>15 days if need new shape or size of glass.</li> </ol>                                                                                                                                                                                                                                         |
| Packing          | Normal packing,24or 36pcs into export carton, carton with cardboard divider                                                                                                                                                                                                                                                                                  |
| Product Capacity | 500,000~1,000,000 pcs per month                                                                                                                                                                                                                                                                                                                              |
| Delivery time    | Within 35 days after the sample and order confirmed                                                                                                                                                                                                                                                                                                          |
| Payment terms    | 30% deposit by T/T in advance and the balance against the copy of B/L                                                                                                                                                                                                                                                                                        |
| Shipment         | By sea, by air, by Express and your shipping agent is acceptable                                                                                                                                                                                                                                                                                             |
| Product Features | 1.Unique design 2.Lowest price 3.Hightest quality 4.Soonest shipment                                                                                                                                                                                                                                                                                         |
| For your choices | <ol> <li>Any logo printing on the glass body.</li> <li>Any color painted ,frost, electro plate, pattern laser carver for the finish;</li> <li>Special package like shrink wrap, color gift box, white gift box etc:</li> <li>Open new mould for the glass, wood, plastic or metal as you like</li> <li>Different size and shapes meet your needs.</li> </ol> |