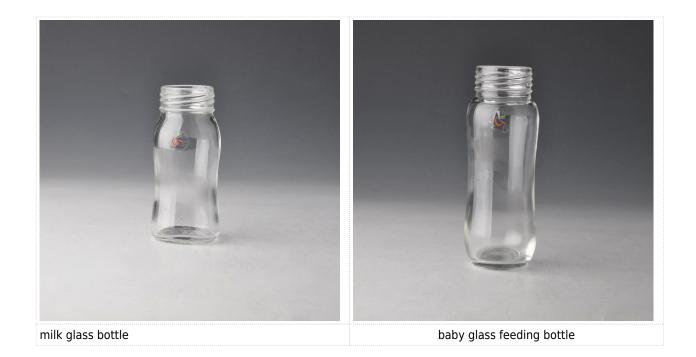

|
| For your choices | <ol> <li>Any logo printing on the glass body.</li> <li>Any color painted ,frost, electro plate, pattern laser carver for the finish;</li> <li>Special package like shrink wrap, color gift box, white gift box etc:</li> <li>Open new mould for the glass, wood, plastic or metal as you like</li> <li>Different size and shapes meet your needs.</li> </ol> |

## **Product features:**

- 1. The logo and color is baked in 580 celsuis high temperature, pure & poisonless.
- 2. The mouth of cup is carefully polishes to ensure comfortable for using.
- $3. Carving, gold-rim, decal\ or\ embosses\ craft, handmade, exquisite \& elegant.$
- 4.Our product could pass the SGS,FDA,BV and LFGB test

## **Product Show:**



Related product[



## **Company Show:**



Factory show:



FAQ