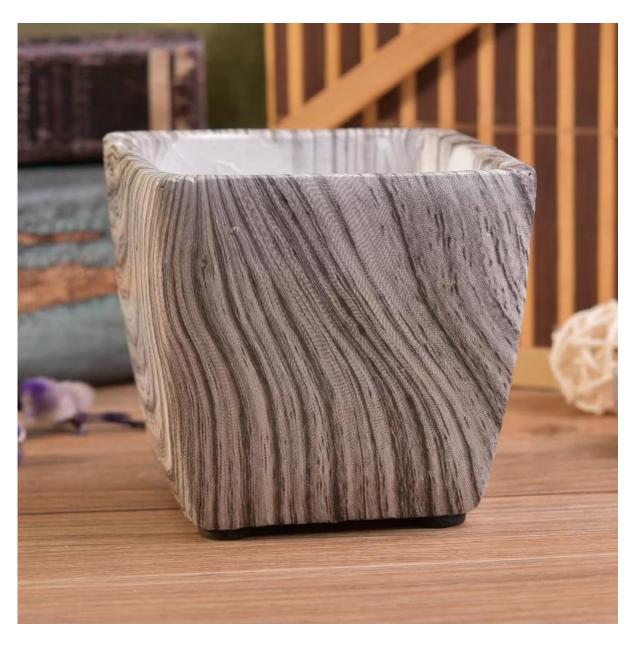

### **Product Photo**

## **Products Details**

| Item No.    | SGSYF17041905                                                       |
|-------------|---------------------------------------------------------------------|
| Sizes       | Top dia: 81*81mm                                                    |
|             | Bottom dia: 61*61mm                                                 |
|             | Height: 76mm                                                        |
|             | Weight: 357g                                                        |
|             | Capacity: 240ml                                                     |
| Material    | Concrete                                                            |
| Accessories | cap, ceramic/metal/wood lid, wax, wick, shear etc                   |
| Finish      | decal, color coating, mercury, laser, frosted, plating, glazed etc. |