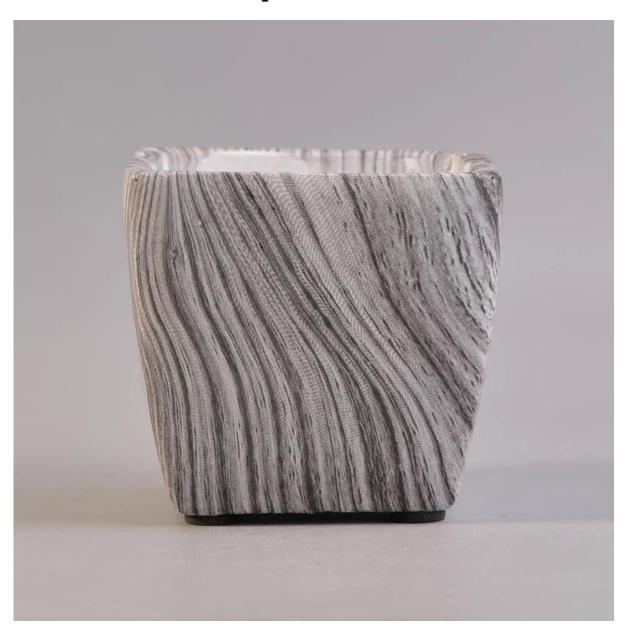

# 240ml Marble stone square candle holder wholesale



## **Products Details**

| Item No.    | SGSYF17041905                                                       |
|-------------|---------------------------------------------------------------------|
| Sizes       | Top dia: 81*81mm                                                    |
|             | Bottom dia: 61*61mm                                                 |
|             | Height: 76mm                                                        |
|             | Weight: 357g                                                        |
|             | Capacity: 240ml                                                     |
| Material    | Concrete                                                            |
| Accessories | cap, ceramic/metal/wood lid, wax, wick, shear etc                   |