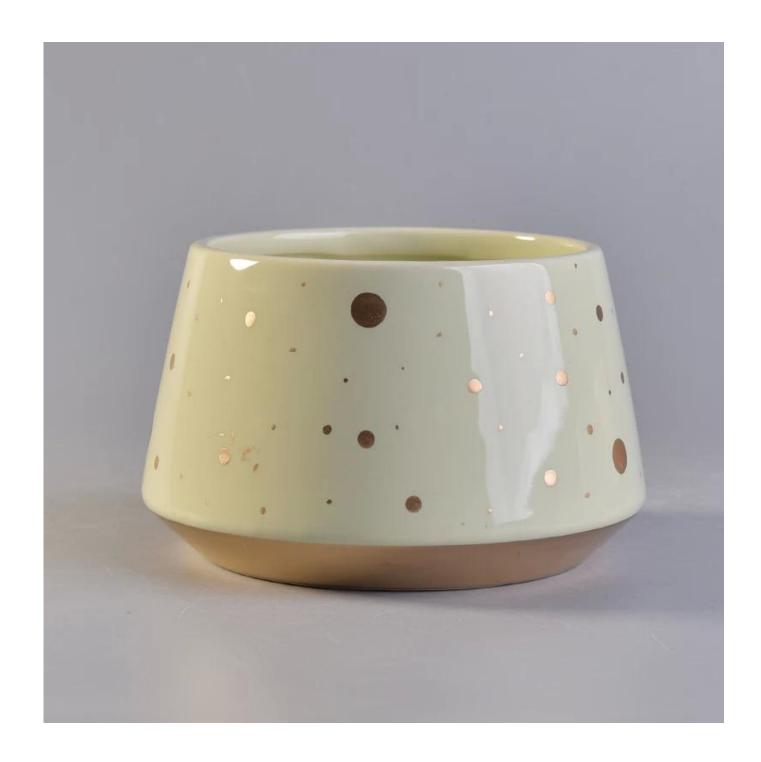

## 23oz green cream glazing ceramic candle holders with gold foil

| Item No.              | SGGH17120914                                                                                                              |
|-----------------------|---------------------------------------------------------------------------------------------------------------------------|
|                       | Top dia:105mm                                                                                                             |
|                       | Bottom dia:100mm                                                                                                          |
|                       | max:133mm                                                                                                                 |
|                       | Height:82mm                                                                                                               |
| Sizes                 | Weight:300g                                                                                                               |
|                       | Capacity:675ml                                                                                                            |
| Product material      | Shiny gold color dots porcelain candle holders                                                                            |
| Accessories           | candle caps, candle ceramic/metal/wood lid, wax, wick, shear etc                                                          |
| Deep processing       | deca printingl, color coating, mercury, laser, frosted, plating, glazed,electroplating etc.                               |
|                       | 1. 24/36/48/72 pcs per standard export packing carton                                                                     |
|                       | 2. Color/white/brown box packing for candles                                                                              |
| Other related         | 3. Luxury candle gift box packing                                                                                         |
| OEM/ODM Design        | 4. Shrinking candle packing                                                                                               |
|                       | 5. Individual/set candle box packing                                                                                      |
|                       | 6. Customized candle box packing                                                                                          |
|                       | 1. We are the professional <u>candle holders</u> manufacturer, major in different kinds of <u>candle holders</u> ,        |
|                       | ranging are covering glass candle jars , ceramic candle holders,, Concrete candle holder, Tin candle                      |
|                       | <u>holder, metal candle jar etc.</u>                                                                                      |
|                       | 2. All candles are perfect for home/store/super market/restaurant/hotel/bar etc.                                          |
|                       | 3. With professional designer team, which can help design and open mind to give you more ideas to create special products |
|                       | 4. Post processing: color coating, plating, mercury, iridescent, engraving, printing, decal, spray color,                 |
|                       | frosty, gold plating,electrolating, hand-drawing etc.                                                                     |
|                       | 5. Small MOQ is acceptable. We have regular products for supporting you.                                                  |
|                       | * Reply you within 24 hours                                                                                               |
|                       | * Ranges of products for your selections                                                                                  |
|                       | * Completely production system                                                                                            |
| Professional Services | * Professional factory workers                                                                                            |
|                       | * Both machine line and handmade line for different candle holders                                                        |
|                       | * Experienced QC team inspect the products comprehensively and strictly by AQL standard                                   |
|                       | * Creative designer innovate newly products over 15 styles monthly                                                        |
|                       | * Professional Logistic department supply door to door service                                                            |