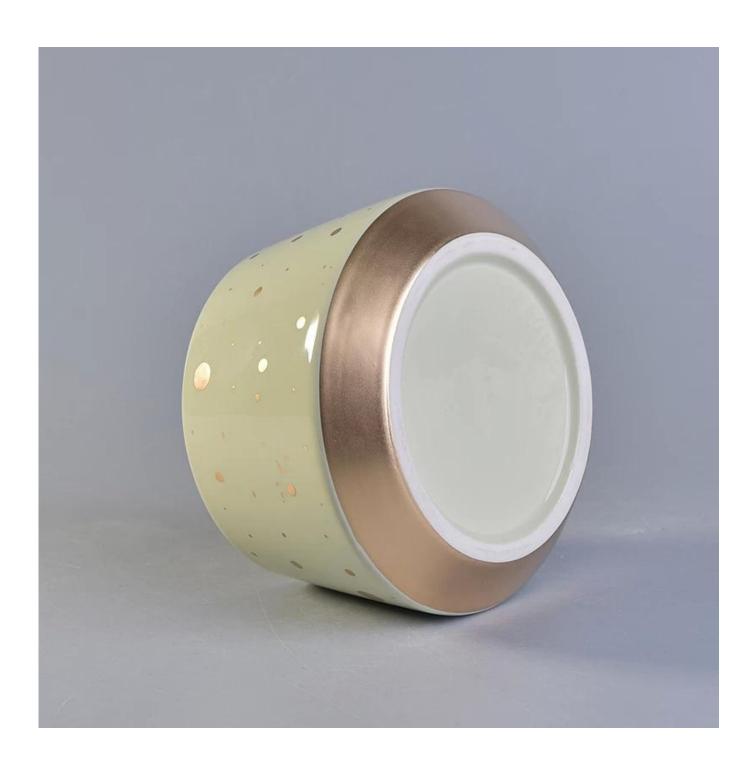

## 23oz green cream glazing ceramic candle holders with gold foil

| Item No.              | SGGH17120914                                                                                                              |
|-----------------------|---------------------------------------------------------------------------------------------------------------------------|
|                       | Top dia:105mm                                                                                                             |
|                       | Bottom dia:100mm                                                                                                          |
|                       | max:133mm                                                                                                                 |
|                       | Height:82mm                                                                                                               |
| Sizes                 | Weight:300g                                                                                                               |
|                       | Capacity:675ml                                                                                                            |
| Product material      | Shiny gold color dots porcelain candle holders                                                                            |
| Accessories           | candle caps, candle ceramic/metal/wood lid, wax, wick, shear etc                                                          |
| Deep processing       | deca printingl, color coating, mercury, laser, frosted, plating, glazed,electroplating etc.                               |
|                       | 1. 24/36/48/72 pcs per standard export packing carton                                                                     |
|                       | 2. Color/white/brown box packing for candles                                                                              |
| Other related         | 3. Luxury candle gift box packing                                                                                         |
| OEM/ODM Design        | 4. Shrinking candle packing                                                                                               |
|                       | 5. Individual/set candle box packing                                                                                      |
|                       | 6. Customized candle box packing                                                                                          |
|                       | 1. We are the professional <u>candle holders</u> manufacturer, major in different kinds of <u>candle holders</u> ,        |
|                       | ranging are covering glass candle jars , ceramic candle holders,, Concrete candle holder, Tin candle                      |
|                       | <u>holder, metal candle jar etc.</u>                                                                                      |
|                       | 2. All candles are perfect for home/store/super market/restaurant/hotel/bar etc.                                          |
|                       | 3. With professional designer team, which can help design and open mind to give you more ideas to create special products |
|                       | 4. Post processing: color coating, plating, mercury, iridescent, engraving, printing, decal, spray color,                 |
|                       | frosty, gold plating,electrolating, hand-drawing etc.                                                                     |
|                       | 5. Small MOQ is acceptable. We have regular products for supporting you.                                                  |
|                       | * Reply you within 24 hours                                                                                               |
|                       | * Ranges of products for your selections                                                                                  |
|                       | * Completely production system                                                                                            |
| Professional Services | * Professional factory workers                                                                                            |
|                       | * Both machine line and handmade line for different candle holders                                                        |
|                       | * Experienced QC team inspect the products comprehensively and strictly by AQL standard                                   |
|                       | * Creative designer innovate newly products over 15 styles monthly                                                        |
|                       | * Professional Logistic department supply door to door service                                                            |