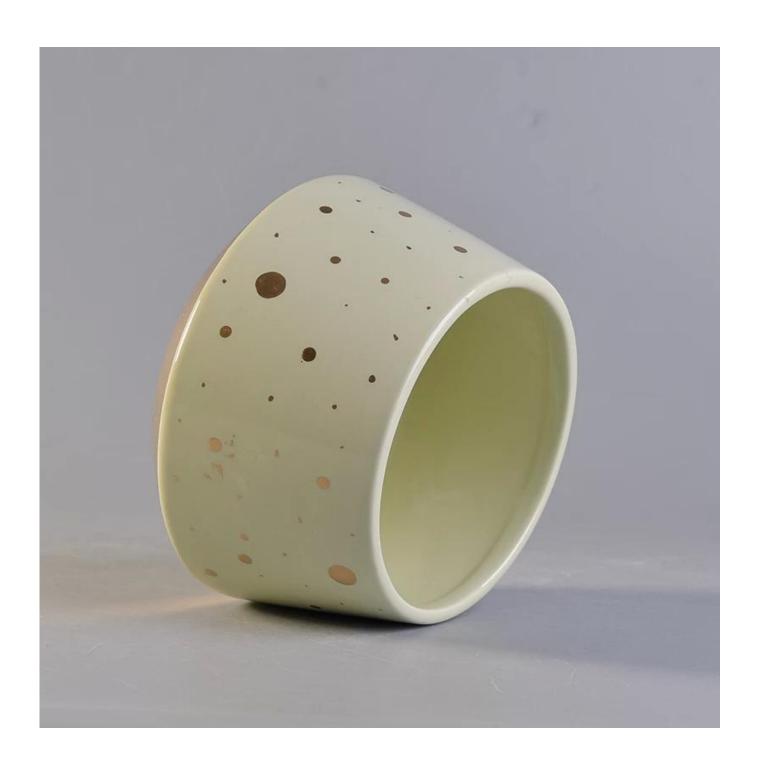

## 23oz green cream glazing ceramic candle holders with gold foil

| Item No.              | SGGH17120914                                                                                                              |
|-----------------------|---------------------------------------------------------------------------------------------------------------------------|
|                       | Top dia:105mm                                                                                                             |
|                       | Bottom dia:100mm                                                                                                          |
|                       | max:133mm                                                                                                                 |
|                       | Height:82mm                                                                                                               |
| Sizes                 | Weight:300g                                                                                                               |
|                       | Capacity:675ml                                                                                                            |
| Product material      | Shiny gold color dots porcelain candle holders                                                                            |
| Accessories           | candle caps, candle ceramic/metal/wood lid, wax, wick, shear etc                                                          |
| Deep processing       | deca printingl, color coating, mercury, laser, frosted, plating, glazed,electroplating etc.                               |
|                       | 1. 24/36/48/72 pcs per standard export packing carton                                                                     |
|                       | 2. Color/white/brown box packing for candles                                                                              |
| Other related         | 3. Luxury candle gift box packing                                                                                         |
| OEM/ODM Design        | 4. Shrinking candle packing                                                                                               |
|                       | 5. Individual/set candle box packing                                                                                      |
|                       | 6. Customized candle box packing                                                                                          |
|                       | 1. We are the professional <u>candle holders</u> manufacturer, major in different kinds of <u>candle holders</u> ,        |
|                       | ranging are covering glass candle jars , ceramic candle holders,, Concrete candle holder, Tin candle                      |
|                       | <u>holder, metal candle jar etc.</u>                                                                                      |
|                       | 2. All candles are perfect for home/store/super market/restaurant/hotel/bar etc.                                          |
|                       | 3. With professional designer team, which can help design and open mind to give you more ideas to create special products |
|                       | 4. Post processing: color coating, plating, mercury, iridescent, engraving, printing, decal, spray color,                 |
|                       | frosty, gold plating,electrolating, hand-drawing etc.                                                                     |
|                       | 5. Small MOQ is acceptable. We have regular products for supporting you.                                                  |
|                       | * Reply you within 24 hours                                                                                               |
|                       | * Ranges of products for your selections                                                                                  |
|                       | * Completely production system                                                                                            |
| Professional Services | * Professional factory workers                                                                                            |
|                       | * Both machine line and handmade line for different candle holders                                                        |
|                       | * Experienced QC team inspect the products comprehensively and strictly by AQL standard                                   |
|                       | * Creative designer innovate newly products over 15 styles monthly                                                        |
|                       | * Professional Logistic department supply door to door service                                                            |