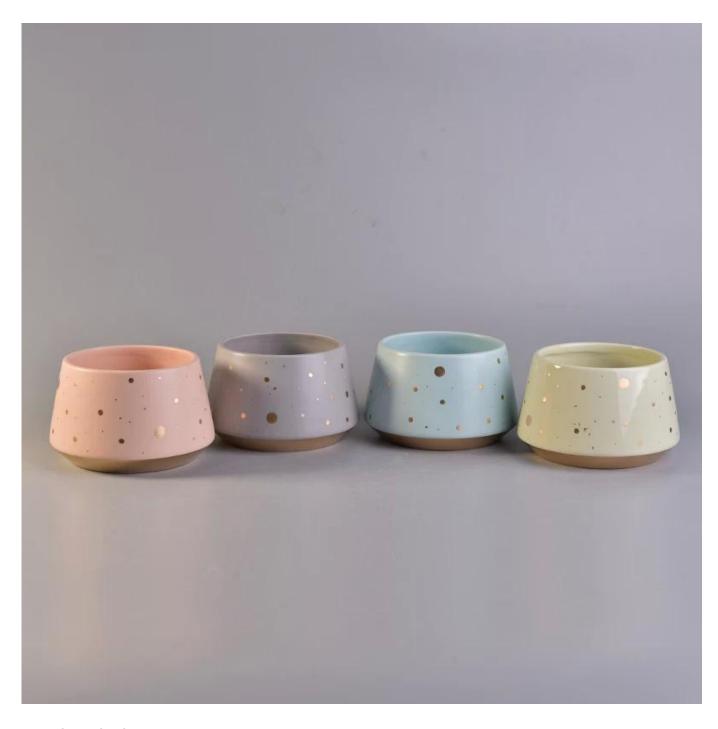

## 23oz green cream glazing ceramic candle holders with gold foil

| Item No.              | SGGH17120914                                                                                                              |
|-----------------------|---------------------------------------------------------------------------------------------------------------------------|
|                       | Top dia:105mm                                                                                                             |
|                       | Bottom dia:100mm                                                                                                          |
|                       | max:133mm                                                                                                                 |
|                       | Height:82mm                                                                                                               |
| Sizes                 | Weight:300g                                                                                                               |
|                       | Capacity:675ml                                                                                                            |
| Product material      | Shiny gold color dots porcelain candle holders                                                                            |
| Accessories           | candle caps, candle ceramic/metal/wood lid, wax, wick, shear etc                                                          |
| Deep processing       | deca printingl, color coating, mercury, laser, frosted, plating, glazed,electroplating etc.                               |
|                       | 1. 24/36/48/72 pcs per standard export packing carton                                                                     |
|                       | 2. Color/white/brown box packing for candles                                                                              |
| Other related         | 3. Luxury candle gift box packing                                                                                         |
| OEM/ODM Design        | 4. Shrinking candle packing                                                                                               |
|                       | 5. Individual/set candle box packing                                                                                      |
|                       | 6. Customized candle box packing                                                                                          |
|                       | 1. We are the professional <u>candle holders</u> manufacturer, major in different kinds of <u>candle holders</u> ,        |
|                       | ranging are covering glass candle jars , ceramic candle holders,, Concrete candle holder, Tin candle                      |
|                       | <u>holder, metal candle jar etc.</u>                                                                                      |
|                       | 2. All candles are perfect for home/store/super market/restaurant/hotel/bar etc.                                          |
|                       | 3. With professional designer team, which can help design and open mind to give you more ideas to create special products |
|                       | 4. Post processing: color coating, plating, mercury, iridescent, engraving, printing, decal, spray color,                 |
|                       | frosty, gold plating,electrolating, hand-drawing etc.                                                                     |
|                       | 5. Small MOQ is acceptable. We have regular products for supporting you.                                                  |
|                       | * Reply you within 24 hours                                                                                               |
|                       | * Ranges of products for your selections                                                                                  |
|                       | * Completely production system                                                                                            |
| Professional Services | * Professional factory workers                                                                                            |
|                       | * Both machine line and handmade line for different candle holders                                                        |
|                       | * Experienced QC team inspect the products comprehensively and strictly by AQL standard                                   |
|                       | * Creative designer innovate newly products over 15 styles monthly                                                        |
|                       | * Professional Logistic department supply door to door service                                                            |