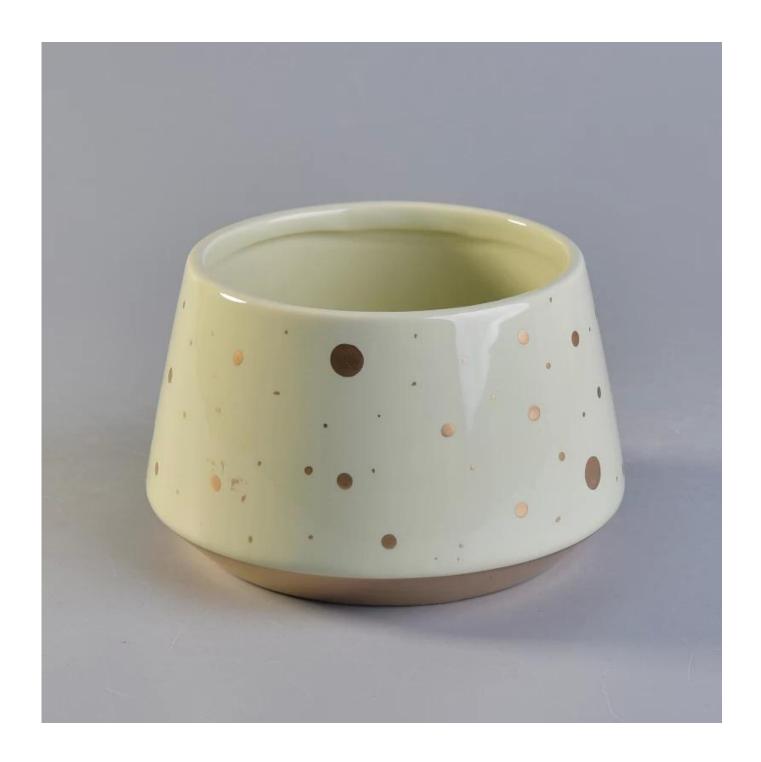

## 23oz green cream glazing ceramic candle holders with gold foil

| Item No.              | SGGH17120914                                                                                                              |
|-----------------------|---------------------------------------------------------------------------------------------------------------------------|
|                       | Top dia:105mm                                                                                                             |
|                       | Bottom dia:100mm                                                                                                          |
|                       | max:133mm                                                                                                                 |
|                       | Height:82mm                                                                                                               |
| Sizes                 | Weight:300g                                                                                                               |
|                       | Capacity:675ml                                                                                                            |
| Product material      | Shiny gold color dots porcelain candle holders                                                                            |
| Accessories           | candle caps, candle ceramic/metal/wood lid, wax, wick, shear etc                                                          |
| Deep processing       | deca printingl, color coating, mercury, laser, frosted, plating, glazed,electroplating etc.                               |
|                       | 1. 24/36/48/72 pcs per standard export packing carton                                                                     |
|                       | 2. Color/white/brown box packing for candles                                                                              |
| Other related         | 3. Luxury candle gift box packing                                                                                         |
| OEM/ODM Design        | 4. Shrinking candle packing                                                                                               |
|                       | 5. Individual/set candle box packing                                                                                      |
|                       | 6. Customized candle box packing                                                                                          |
|                       | 1. We are the professional <u>candle holders</u> manufacturer, major in different kinds of <u>candle holders</u> ,        |
|                       | ranging are covering glass candle jars , ceramic candle holders,, Concrete candle holder, Tin candle                      |
|                       | <u>holder, metal candle jar etc.</u>                                                                                      |
|                       | 2. All candles are perfect for home/store/super market/restaurant/hotel/bar etc.                                          |
|                       | 3. With professional designer team, which can help design and open mind to give you more ideas to create special products |
|                       | 4. Post processing: color coating, plating, mercury, iridescent, engraving, printing, decal, spray color,                 |
|                       | frosty, gold plating,electrolating, hand-drawing etc.                                                                     |
|                       | 5. Small MOQ is acceptable. We have regular products for supporting you.                                                  |
|                       | * Reply you within 24 hours                                                                                               |
|                       | * Ranges of products for your selections                                                                                  |
|                       | * Completely production system                                                                                            |
| Professional Services | * Professional factory workers                                                                                            |
|                       | * Both machine line and handmade line for different candle holders                                                        |
|                       | * Experienced QC team inspect the products comprehensively and strictly by AQL standard                                   |
|                       | * Creative designer innovate newly products over 15 styles monthly                                                        |
|                       | * Professional Logistic department supply door to door service                                                            |