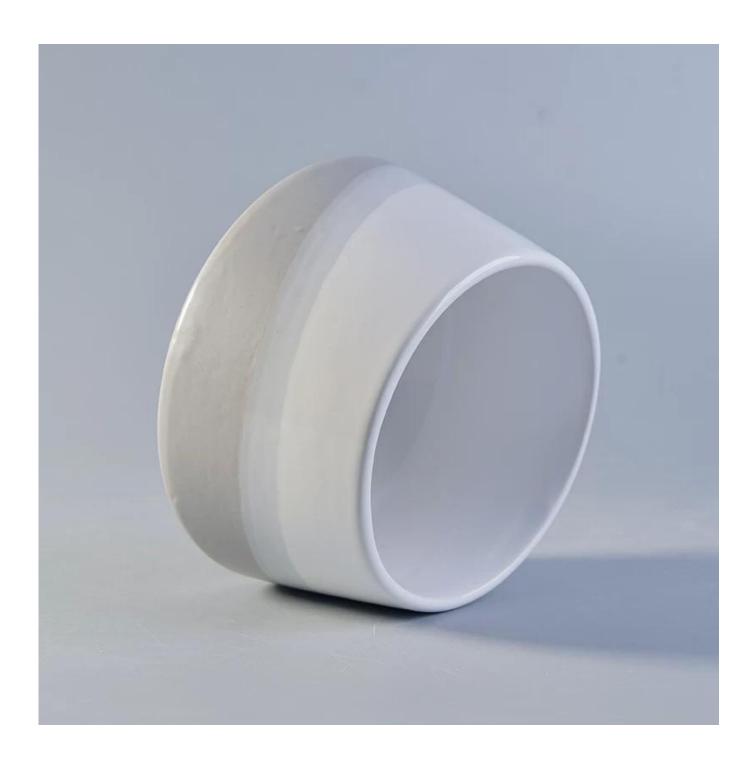

# 23oz colorful glazing home decoration ceramic candle vessel

| Accessories  | cap, ceramic/metal/wood lid, wax, wick, shear etc                                                                                                                                                                                                                                                                                                                                                                                                                                                                                                                                                                                                                                                                            |
|--------------|------------------------------------------------------------------------------------------------------------------------------------------------------------------------------------------------------------------------------------------------------------------------------------------------------------------------------------------------------------------------------------------------------------------------------------------------------------------------------------------------------------------------------------------------------------------------------------------------------------------------------------------------------------------------------------------------------------------------------|
| Finish       | decal, color coating, mercury, laser, frosted, plating, glazed etc.                                                                                                                                                                                                                                                                                                                                                                                                                                                                                                                                                                                                                                                          |
| Packing      | <ol> <li>24/36/48/72 pcs per standard export packing carton</li> <li>Color/white/brown box packing</li> <li>Luxury gift box packing</li> <li>Shrinking packing</li> <li>Individual/set box packing</li> <li>Customized packing</li> </ol>                                                                                                                                                                                                                                                                                                                                                                                                                                                                                    |
| Our strength | <ol> <li>We are the professional <u>candle holder</u> manufacturer, major in different kinds of <u>candle holders</u>, ranging from glass candle holder, ceramic candle holder, marble candle holder, Concrete candle holder, <u>Tin candle holder</u>, Stainless candle jar etc.</li> <li>Perfect for home/store/super market/restaurant/hotel/bar/KTV etc.</li> <li>With professional designer team, which can help design and open new mould based on your requirement.</li> <li>Post processing: color coating, plating, mercury, iridescent, engraving, printing, decal, spray color, frosty, gold plating, hand-drawing etc.</li> <li>Small MOQ is acceptable. We have regular products for supporting you.</li> </ol> |
| Our service  | * Reply you within 24 hours  * Ranges of products for your selections  * Completely production system  * Skilled factory workers  * Both machine line and handmade line for your service  * Experienced QC team inspect the products comprehensively and strictly according to AQL standard  * Creative designer innovate newly products over 15 styles monthly  * Professional Logistic department supply to door service                                                                                                                                                                                                                                                                                                   |
| MOQ          | 3000pcs                                                                                                                                                                                                                                                                                                                                                                                                                                                                                                                                                                                                                                                                                                                      |