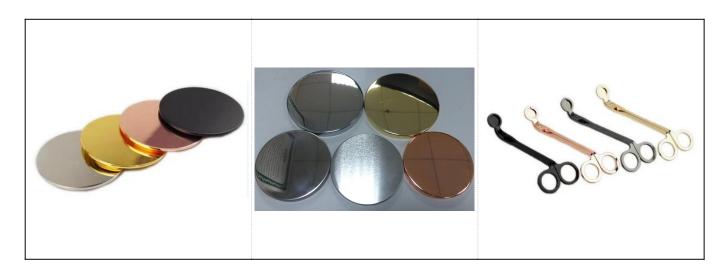

## **Matched accessories:**

Sunny Glassware is a leading candle holders supplier in China since 1992, our glass/ceramic/concrete candle jars etc. and matched accessorries

mainly export to USA, EU, AU over more than 24 years experience. We're strictly with the quality, our QC team inspect the products

### Our service as following:

- > Different shapes and sizes available, also welcome your own design.
- > Accessories: cap, glass/metal/wood lid, wax etc.
- > Decoration: decal, color coating, mercury, laser, frosted, plating etc.
- > Packing: normal safety packing, color/white/gift box packing, customized packing available.
- > Design power: more than 15 innovations monthly.
- > QC team: over 10 professional staffs inspect the production strictly and comprehensively, which meet AQL standard.
- > Sample: within 7 days
- > Certification: ASTM, 100% lead& cadmium free.