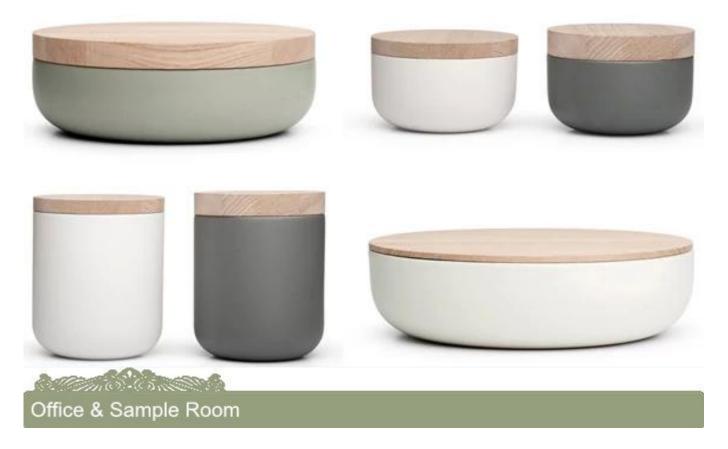

|
| MOQ          | 3000pcs                                                                                                                                                                                                                                                                                                                                                                                                                                                                                                                                                                                                                                                                                                                      |









## **Matched accessories:**





Sunny Glassware is a leading candle holders supplier in China since 1992, our glass/ceramic/concrete candle jars etc. and matched accessorries

mainly export to USA, EU, AU over more than 24 years experience. We're strictly with the quality, our QC team inspect the products

from raw material to production then to packing step by step, the inspection strictly according to the AQL standard.

### Our service as following:

- > Different shapes and sizes available, also welcome your own design.
- > Accessories: cap, glass/metal/wood lid, wax etc.
- > Decoration: decal, color coating, mercury, laser, frosted, plating etc.
- > Packing: normal safety packing, color/white/gift box packing, customized packing available.
- > Design power: more than 15 innovations monthly.
- > QC team: over 10 pro