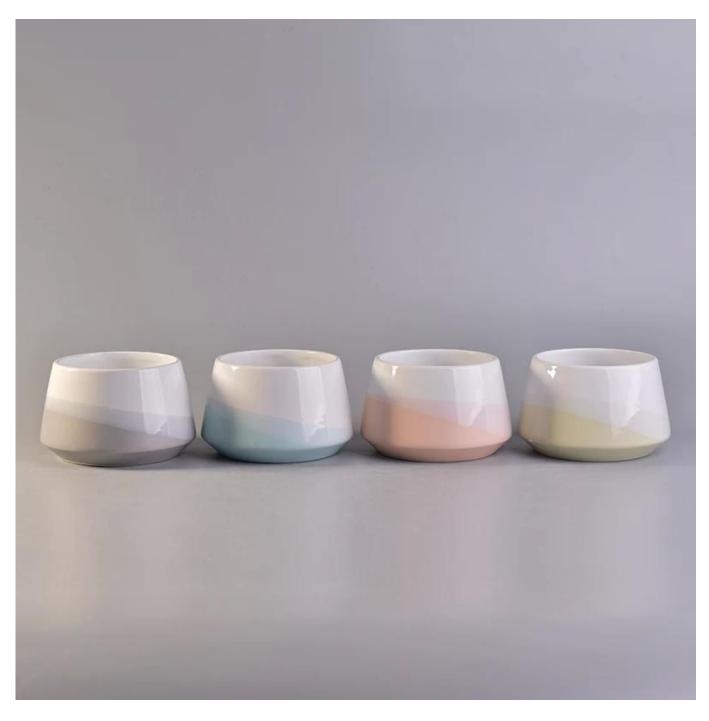

# 23oz colorful glazing home decoration ceramic candle vessel

| Accessories  | cap, ceramic/metal/wood lid, wax, wick, shear etc                                                                                                                                                                                                                                                                                                                                                                                                                                                                                                                                                                                                                                                                            |
|--------------|------------------------------------------------------------------------------------------------------------------------------------------------------------------------------------------------------------------------------------------------------------------------------------------------------------------------------------------------------------------------------------------------------------------------------------------------------------------------------------------------------------------------------------------------------------------------------------------------------------------------------------------------------------------------------------------------------------------------------|
| Finish       | decal, color coating, mercury, laser, frosted, plating, glazed etc.                                                                                                                                                                                                                                                                                                                                                                                                                                                                                                                                                                                                                                                          |
| Packing      | <ol> <li>24/36/48/72 pcs per standard export packing carton</li> <li>Color/white/brown box packing</li> <li>Luxury gift box packing</li> <li>Shrinking packing</li> <li>Individual/set box packing</li> <li>Customized packing</li> </ol>                                                                                                                                                                                                                                                                                                                                                                                                                                                                                    |
| Our strength | <ol> <li>We are the professional <u>candle holder</u> manufacturer, major in different kinds of <u>candle holders</u>, ranging from glass candle holder, ceramic candle holder, marble candle holder, Concrete candle holder, <u>Tin candle holder</u>, Stainless candle jar etc.</li> <li>Perfect for home/store/super market/restaurant/hotel/bar/KTV etc.</li> <li>With professional designer team, which can help design and open new mould based on your requirement.</li> <li>Post processing: color coating, plating, mercury, iridescent, engraving, printing, decal, spray color, frosty, gold plating, hand-drawing etc.</li> <li>Small MOQ is acceptable. We have regular products for supporting you.</li> </ol> |
| Our service  | * Reply you within 24 hours  * Ranges of products for your selections  * Completely production system  * Skilled factory workers  * Both machine line and handmade line for your service  * Experienced QC team inspect the products comprehensively and strictly according to AQL standard  * Creative designer innovate newly products over 15 styles monthly  * Professional Logistic department supply to door service                                                                                                                                                                                                                                                                                                   |
| MOQ          | 3000pcs                                                                                                                                                                                                                                                                                                                                                                                                                                                                                                                                                                                                                                                                                                                      |