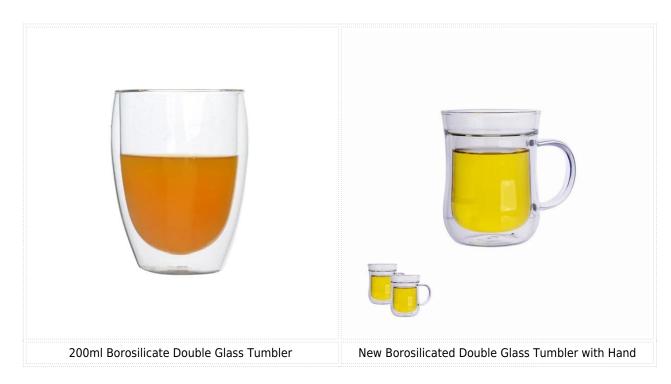

## 238ml Borosilicated Double Wall Glass Tumbler

| ltem No.         | SGDS009                                                                                                            |
|------------------|--------------------------------------------------------------------------------------------------------------------|
| Material         | borosilicate glass                                                                                                 |
| Color            | Clear                                                                                                              |
| Craft            | Mouth blown                                                                                                        |
| Samples time     | <ol> <li>5 days if at exit shaped and size of glass</li> <li>15 days if need new shape or size of glass</li> </ol> |
| Packing          | Normal packing, 24or 36pcs into export carton,carton with cardboard divider                                        |
| Product Capacity | 500,000~1,000,000 pcs per month                                                                                    |
| Delivery time    | Within 35 days after the sample and order confirmed                                                                |
| Payment terms    | 30% deposit by T/T in advance and the balance against the copy of B/L                                              |
| Shipment         | By sea,by air,by Express and your shipping agent is acceptable                                                     |

| Product Features | <ol> <li>Hand made</li> <li>Suitable for used in pub, hotel, restaurants, home,etc</li> <li>Professional Q/C for quality control</li> <li>Competitive price and quality</li> <li>Meet FDA test and food grade</li> </ol>                                                                                                                                |
|------------------|---------------------------------------------------------------------------------------------------------------------------------------------------------------------------------------------------------------------------------------------------------------------------------------------------------------------------------------------------------|
| For your choices | <ol> <li>Any logo printing on the glass body</li> <li>Any color painted, frost, electroplate, pattern laser carver for the finish</li> <li>Special package like shrink wrap, color gift box, white gift box etc</li> <li>Open new mould for the glass, wood, plastic or metal as you like</li> <li>Different size and shapes meet your needs</li> </ol> |