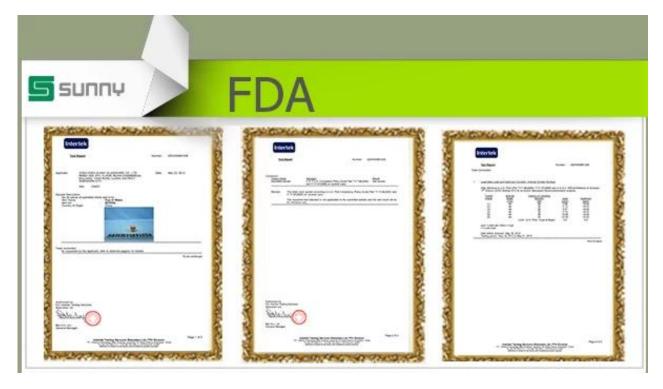

## Borosilicate glass

**Certification:** 

Method of application:

- 1. Using it under guide of the adult
- 2. Washing it with clean or boiling water before usage
- 3. No touching the rim of glass cup, try to take the bottom or the handle of it