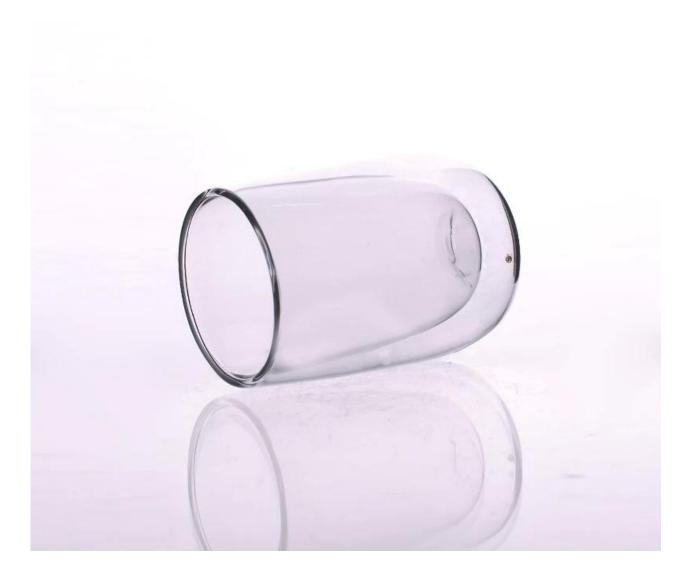

## 238ml Borosilicated Double Wall Glass Tumbler

| ltem No.         | SGDS009                                                                                                            |
|------------------|--------------------------------------------------------------------------------------------------------------------|
| Material         | borosilicate glass                                                                                                 |
| Color            | Clear                                                                                                              |
| Craft            | Mouth blown                                                                                                        |
| Samples time     | <ol> <li>5 days if at exit shaped and size of glass</li> <li>15 days if need new shape or size of glass</li> </ol> |
| Packing          | Normal packing, 24or 36pcs into export carton,carton with cardboard divider                                        |
| Product Capacity | 500,000~1,000,000 pcs per month                                                                                    |
| Delivery time    | Within 35 days after the sample and order confirmed                                                                |
| Payment terms    | 30% deposit by T/T in advance and the balance against the copy of B/L                                              |
| Shipment         | By sea,by air,by Express and your shipping agent is acceptable                                                     |

| Product Features | <ol> <li>Hand made</li> <li>Suitable for used in pub, hotel, restaurants, home,etc</li> <li>Professional Q/C for quality control</li> <li>Competitive price and quality</li> <li>Meet FDA test and food grade</li> </ol>                                                                                                                                |
|------------------|---------------------------------------------------------------------------------------------------------------------------------------------------------------------------------------------------------------------------------------------------------------------------------------------------------------------------------------------------------|
| For your choices | <ol> <li>Any logo printing on the glass body</li> <li>Any color painted, frost, electroplate, pattern laser carver for the finish</li> <li>Special package like shrink wrap, color gift box, white gift box etc</li> <li>Open new mould for the glass, wood, plastic or metal as you like</li> <li>Different size and shapes meet your needs</li> </ol> |