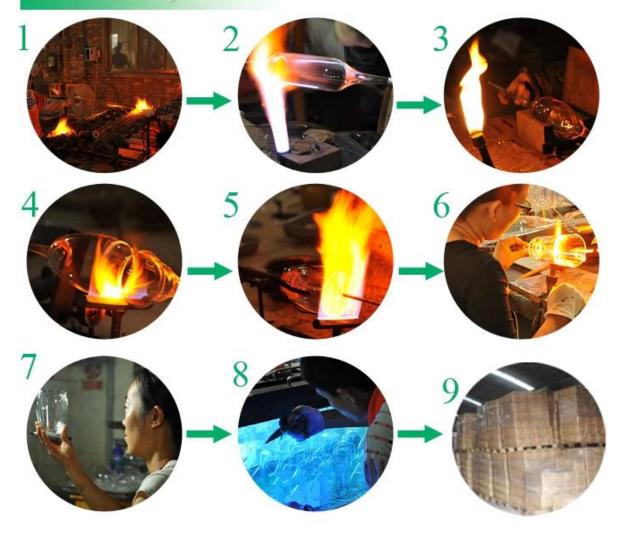

## 238ml Borosilicated Double Wall Glass Tumbler

| ltem No.         | SGDS009                                                                                                            |
|------------------|--------------------------------------------------------------------------------------------------------------------|
| Material         | borosilicate glass                                                                                                 |
| Color            | Clear                                                                                                              |
| Craft            | Mouth blown                                                                                                        |
| Samples time     | <ol> <li>5 days if at exit shaped and size of glass</li> <li>15 days if need new shape or size of glass</li> </ol> |
| Packing          | Normal packing, 24or 36pcs into export carton,carton with cardboard divider                                        |
| Product Capacity | 500,000~1,000,000 pcs per month                                                                                    |
| Delivery time    | Within 35 days after the sample and order confirmed                                                                |
| Payment terms    | 30% deposit by T/T in advance and the balance against the copy of B/L                                              |
| Shipment         | By sea,by air,by Express and your shipping agent is acceptable                                                     |

| Product Features | <ol> <li>Hand made</li> <li>Suitable for used in pub, hotel, restaurants, home,etc</li> <li>Professional Q/C for quality control</li> <li>Competitive price and quality</li> <li>Meet FDA test and food grade</li> </ol>                                                                                                                                |
|------------------|---------------------------------------------------------------------------------------------------------------------------------------------------------------------------------------------------------------------------------------------------------------------------------------------------------------------------------------------------------|
| For your choices | <ol> <li>Any logo printing on the glass body</li> <li>Any color painted, frost, electroplate, pattern laser carver for the finish</li> <li>Special package like shrink wrap, color gift box, white gift box etc</li> <li>Open new mould for the glass, wood, plastic or metal as you like</li> <li>Different size and shapes meet your needs</li> </ol> |