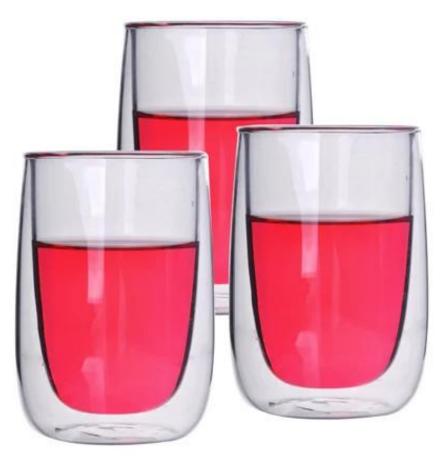

## 238ml Borosilicated Double Wall Glass Tumbler

| ltem No.         | SGDS009                                                                                                            |
|------------------|--------------------------------------------------------------------------------------------------------------------|
| Material         | borosilicate glass                                                                                                 |
| Color            | Clear                                                                                                              |
| Craft            | Mouth blown                                                                                                        |
| Samples time     | <ol> <li>5 days if at exit shaped and size of glass</li> <li>15 days if need new shape or size of glass</li> </ol> |
| Packing          | Normal packing, 24or 36pcs into export carton,carton with cardboard divider                                        |
| Product Capacity | 500,000~1,000,000 pcs per month                                                                                    |
| Delivery time    | Within 35 days after the sample and order confirmed                                                                |
| Payment terms    | 30% deposit by T/T in advance and the balance against the copy of B/L                                              |
| Shipment         | By sea,by air,by Express and your shipping agent is acceptable                                                     |

| Product Features | <ol> <li>Hand made</li> <li>Suitable for used in pub, hotel, restaurants, home,etc</li> <li>Professional Q/C for quality control</li> <li>Competitive price and quality</li> <li>Meet FDA test and food grade</li> </ol>                                                                                                                                |
|------------------|---------------------------------------------------------------------------------------------------------------------------------------------------------------------------------------------------------------------------------------------------------------------------------------------------------------------------------------------------------|
| For your choices | <ol> <li>Any logo printing on the glass body</li> <li>Any color painted, frost, electroplate, pattern laser carver for the finish</li> <li>Special package like shrink wrap, color gift box, white gift box etc</li> <li>Open new mould for the glass, wood, plastic or metal as you like</li> <li>Different size and shapes meet your needs</li> </ol> |