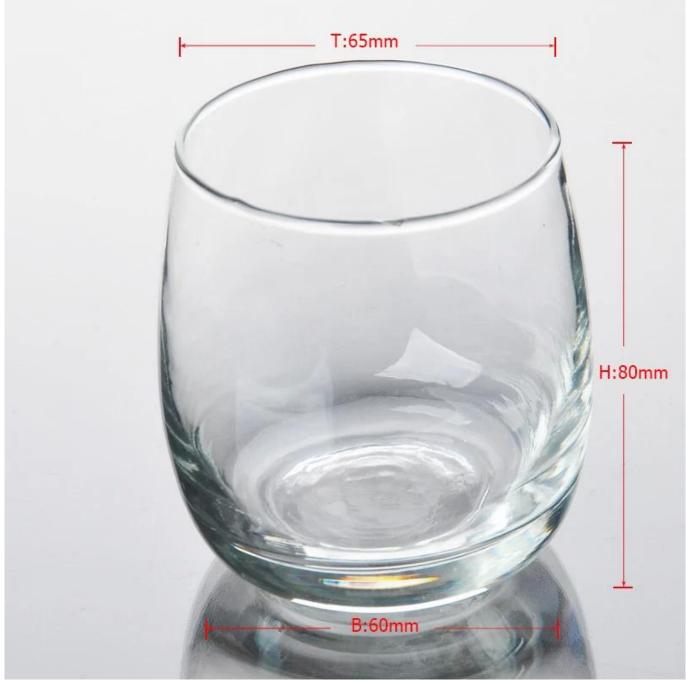

## **Product Details:**

| Item No.         | SWL902                                                                     |
|------------------|----------------------------------------------------------------------------|
| Material         | High white glass                                                           |
| Process          | Machine blown                                                              |
| Samples time     | 1. 5 days if at exit shaped and size of glass                              |
|                  | 2. 15 days if need new shape or size of glass                              |
| Packing          | Normal packing,72 pcs into export carton, carton with cardboard divider    |
| Product Capacity | 500,000~1,000,000 pcs per month                                            |
| Delivery time    | Within 35 days after the sample and order confirmed                        |
| Payment terms    | 30% deposit by T/T in advance and the balance against the copy of B/L      |
| Shipment         | By sea, by air, by Express and your shipping agent is acceptable           |
|                  | 1. Machine blown <b>drinking glass</b> with high quality                   |
| Product Features | 2. Suitable for used in church, home, etc.                                 |
|                  | 3. It is eco-friendly                                                      |
|                  | 4. Meet CE,FDA test,CA 65 test                                             |
| For your choices | 1. Different designs and sizes for choice                                  |
|                  | 2 .Any color painted, frost, electroplate, pattern laser carver processing |
|                  | 3. Special package like shrink wrap, color gift box, white gift box etc.   |
|                  | 4. We have exclusive workers for quality control                           |
|                  | 5. We have professional workshop and warehouse to ensure the delivery time |