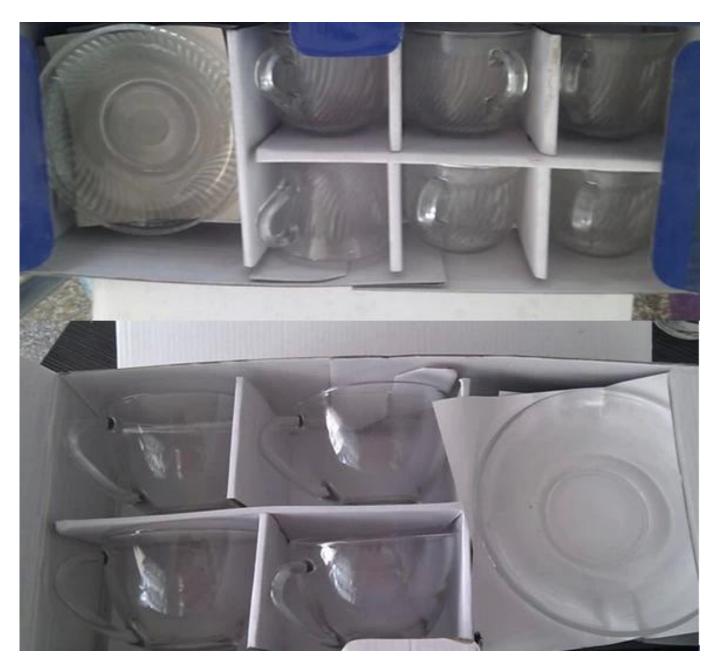

|
|                  | 1. Any logo printing on the glass body.                                          |
| For your choices | 2. Any color painted, frost, electro plate, patterm laser carver for the finish; |
|                  | 3. Special package like shrink wrap, color gift box, white gift box etc:         |
|                  | 4. Open new mould for the glass, wood, plastic or metal as you like              |
|                  | 5. Different size and shapes meet your needs.                                    |
|                  |                                                                                  |
|                  |                                                                                  |

## **Product Show:**



Package:



**Company Show:** 



## **Factory show:**



## Related product link

For more machine made  $\underline{\mathsf{glass}}$   $\underline{\mathsf{coffee}}$   $\underline{\mathsf{mug}}$  or any  $\underline{\mathsf{glassware}}$ 

 $please\ visit\ our\ website:\ \underline{www.sunnyglassware.com}$ 

Or contact us:

Michelle Lai

Tel[]+86 755 25643425

Skype:sunnyglassware30

Email:sales30@sunnyglassware.com