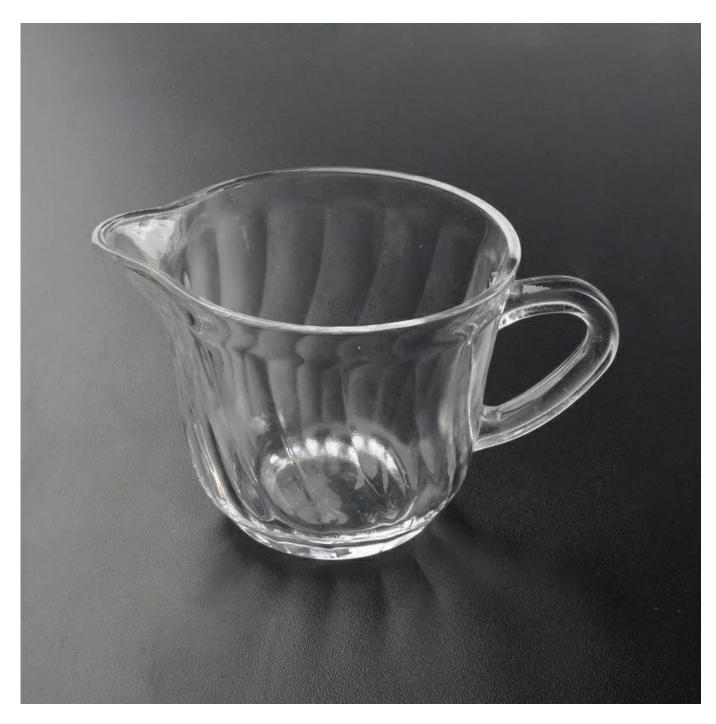

|
|                  | 1. Any logo printing on the glass body.                                          |
| For your choices | 2. Any color painted, frost, electro plate, patterm laser carver for the finish; |
|                  | 3. Special package like shrink wrap, color gift box, white gift box etc:         |
|                  | 4. Open new mould for the glass, wood, plastic or metal as you like              |
|                  | 5. Different size and shapes meet your needs.                                    |
|                  |                                                                                  |
|                  |                                                                                  |

## **Product Show:**



Package:



**Company Show:** 



## **Factory show:**



## Related product link

For more machine made  $\underline{\mathsf{glass}}$   $\underline{\mathsf{coffee}}$   $\underline{\mathsf{mug}}$  or any  $\underline{\mathsf{glassware}}$ 

 $please\ visit\ our\ website:\ \underline{www.sunnyglassware.com}$ 

Or contact us:

Michelle Lai

Tel[]+86 755 25643425

Skype:sunnyglassware30

Email:sales30@sunnyglassware.com