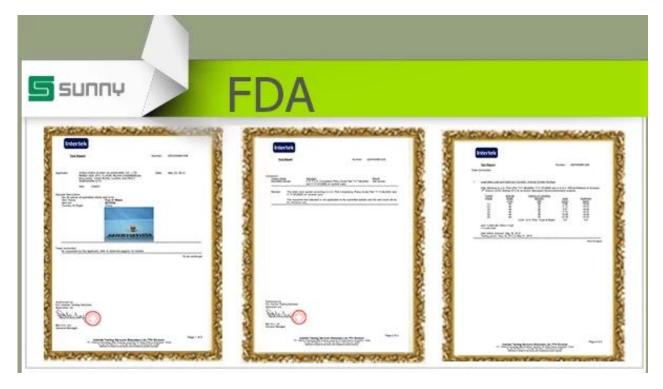

## Company show:

SUNNY

Certification:

Method of application:

- 1. Using it under guide of the adult
- 2. Washing it with clean or boiling water before usage
- 3. No touching the rim of glass cup, try to take the bottom or the handle of it