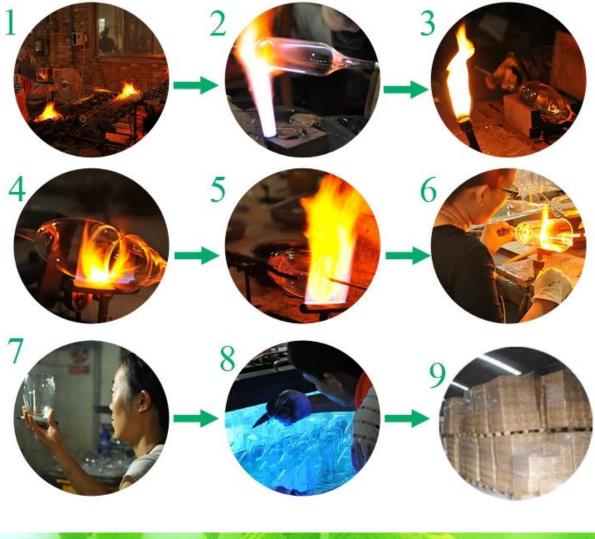

|
| Product Features | <ol> <li>Hand made</li> <li>Suitable for used in pub, hotel, restaurants, home,etc</li> <li>Professional Q/C for quality control</li> <li>Competitive price and quality</li> <li>Meet FDA test and food grade</li> </ol>                                                                                                                              |
| For your choices | <ol> <li>Any logo printing on the glass body</li> <li>Any color painted,frost,electroplate, pattern laser carver for the finish</li> <li>Special package like shrink wrap, color gift box, white gift box etc</li> <li>Open new mould for the glass, wood, plastic or metal as you like</li> <li>Different size and shapes meet your needs</li> </ol> |



## Borosilicate glass















## Company show:

SUNNY









Certification:









Method of application:

- 1. Using it under guide of the adult
- 2. Washing it with clean or boiling water before usage
- 3. No touching the rim of glass cup, try to take the bottom or the handle of it



- 1. Beer, red wine, white wine, beverage or hot water not be too full
- 2. To avoid to hurt your children's hand , please put it in the place where they can't reach
- 3. Avoid dropping ,Collision and strong impact
- 4. Not available for microwave oven
- 5. To prevent it from cracking, do not put it over open fire directly

## FAQ

For more information, please visit our website: www.okcandle.com