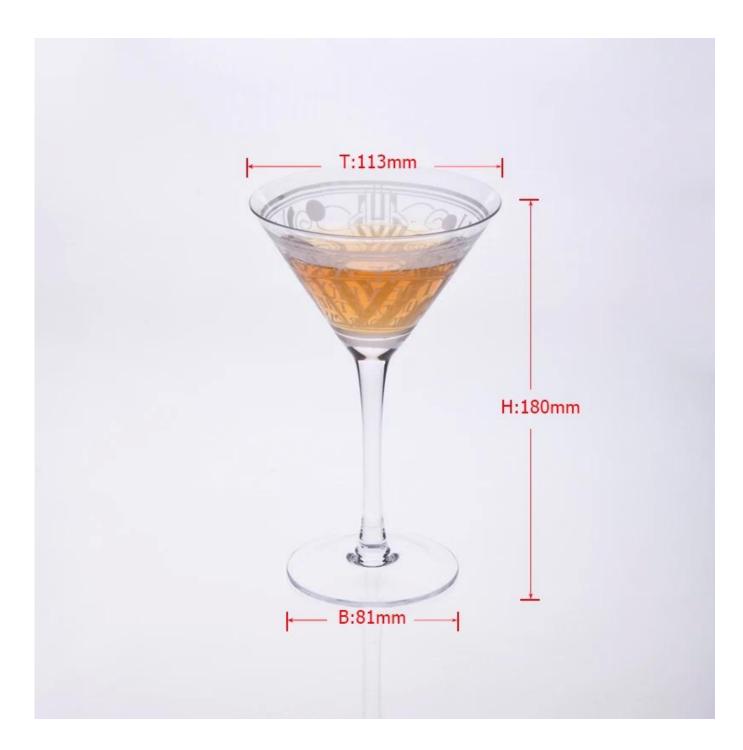

| Item No.         | SGJX149                                                                                                                                                                                                                                                                                                                                                 |
|------------------|---------------------------------------------------------------------------------------------------------------------------------------------------------------------------------------------------------------------------------------------------------------------------------------------------------------------------------------------------------|
| Material         | High white glass                                                                                                                                                                                                                                                                                                                                        |
| Color            | Clear                                                                                                                                                                                                                                                                                                                                                   |
| Craft            | Mouth blown                                                                                                                                                                                                                                                                                                                                             |
| Samples time     | days if at exit shaped and size of glass     days if need new shape or size of glass                                                                                                                                                                                                                                                                    |
| Packing          | Normal packing,24or 36pcs into export carton,carton with cardboard divider                                                                                                                                                                                                                                                                              |
| Product Capacity | 500,000~1,000,000 pcs per month                                                                                                                                                                                                                                                                                                                         |
| Delivery time    | Within 35 days after the sample and order confirmed                                                                                                                                                                                                                                                                                                     |
| Payment terms    | 30% deposit by T/T in advance and the balance against the copy of B/L                                                                                                                                                                                                                                                                                   |
| Shipment         | By sea,by air,by Express and your shipping agent is acceptable                                                                                                                                                                                                                                                                                          |
| Product Features | 1. Hand made 2. Suitable for used in pub, hotel, restaurants, home,etc 3. Professional Q/C for quality control 4. Competitive price and quality 5. Meet FDA test and food grade                                                                                                                                                                         |
| For your choices | <ol> <li>Any logo printing on the glass body</li> <li>Any color painted, frost, electroplate, pattern laser carver for the finish</li> <li>Special package like shrink wrap, color gift box, white gift box etc</li> <li>Open new mould for the glass, wood, plastic or metal as you like</li> <li>Different size and shapes meet your needs</li> </ol> |