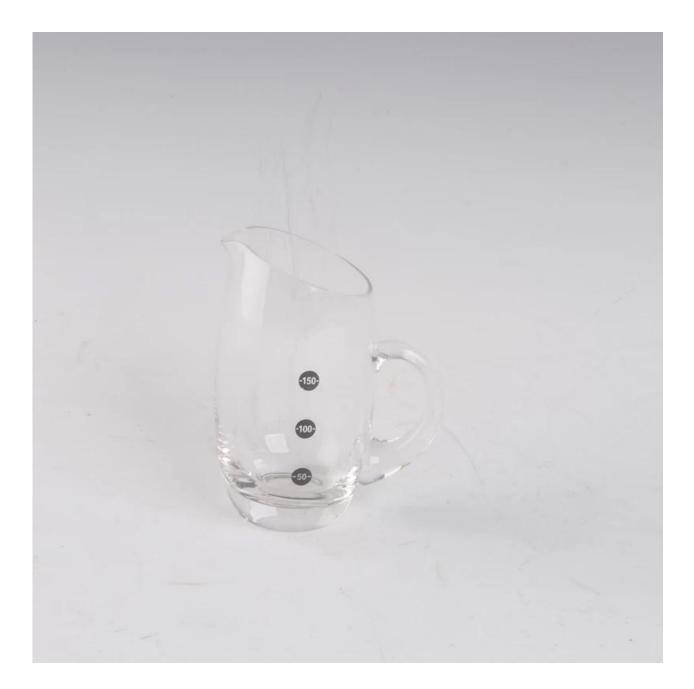

### **Product Details:**

| Item No.         | SGXD025                                                                                                                                                                                                                                                                                                                                               |
|------------------|-------------------------------------------------------------------------------------------------------------------------------------------------------------------------------------------------------------------------------------------------------------------------------------------------------------------------------------------------------|
| Material         | High white glass                                                                                                                                                                                                                                                                                                                                      |
| Color            | Clear                                                                                                                                                                                                                                                                                                                                                 |
| Craft            | Made made                                                                                                                                                                                                                                                                                                                                             |
| Samples time     | <ol> <li>5 days if at exit shaped and size of glass</li> <li>15 days if need new shape or size of glass</li> </ol>                                                                                                                                                                                                                                    |
| Packing          | Normal packing,24or 36pcs into export carton,carton with cardboard divider                                                                                                                                                                                                                                                                            |
| Product Capacity | 500,000~1,000,000 pcs per month                                                                                                                                                                                                                                                                                                                       |
| Delivery time    | Within 35 days after the sample and order confirmed                                                                                                                                                                                                                                                                                                   |
| Payment terms    | 30% deposit by T/T in advance and the balance against the copy of B/L                                                                                                                                                                                                                                                                                 |
| Shipment         | By sea,by air,by Express and your shipping agent is acceptable                                                                                                                                                                                                                                                                                        |
| Product Features | <ol> <li>Man made decanter</li> <li>Suitable for used in pub, hotel, restaurants, hotel,etc</li> <li>Professional Q/C for quality control</li> <li>Competitive price and quality</li> <li>Meet FDA test and food grade</li> </ol>                                                                                                                     |
| For your choices | <ol> <li>Any logo printing on the glass body</li> <li>Any color painted,frost,electroplate, pattern laser carver for the finish</li> <li>Special package like shrink wrap, color gift box, white gift box etc</li> <li>Open new mould for the glass, wood, plastic or metal as you like</li> <li>Different size and shapes meet your needs</li> </ol> |

### **Product show**