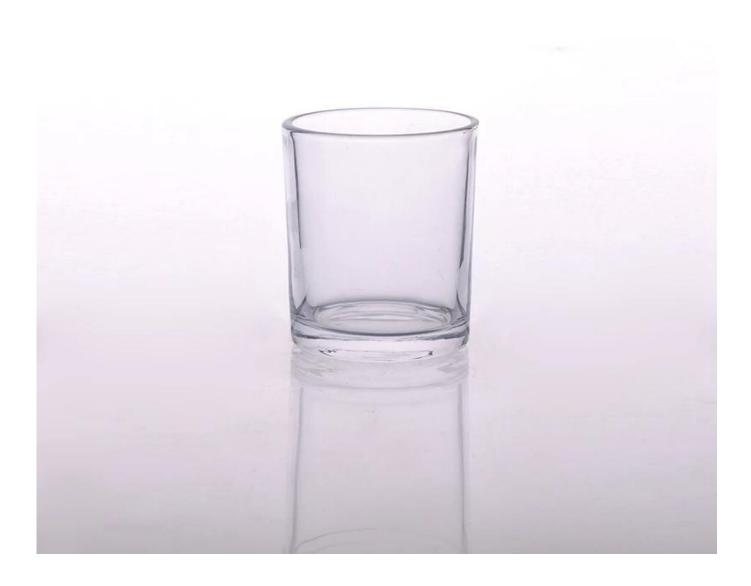

## 210ml clear glass candle jar popular in America and Australia

|  | Item name          | 210ml clear glass candle jar popular in America and<br>Australia                                                                                                                            |
|--|--------------------|---------------------------------------------------------------------------------------------------------------------------------------------------------------------------------------------|
|  | Item No.           | SG150302112                                                                                                                                                                                 |
|  | Size               | Top dia:75mm<br>Bottom dia:70mm<br>Height:83mm<br>Capacity: 210ml<br>Weight:244g                                                                                                            |
|  | Description        | Hand made, V-shape, Round, for candle holder/for glass cups                                                                                                                                 |
|  | Sample time        | <ol> <li>5 days if at exist shape and size of products</li> <li>15 days if need new shape and size of products</li> </ol>                                                                   |
|  | Packing            | Normal safety packing 24pcs/36pcs/48pcs etc. per export carton with egg divider                                                                                                             |
|  | MOQ                | 30000pcs                                                                                                                                                                                    |
|  | Delivery<br>time   | Within 35 days after order confirmed                                                                                                                                                        |
|  | Payment<br>terms   | 30% deposit by T/T in advance, the balance after showing the copy of B/L                                                                                                                    |
|  | Product<br>feature | <ol> <li>High quality and competitve prices</li> <li>Meet ASTM, Leading free</li> <li>Eco-friendly</li> <li>Widely apply to Wedding, party, home, bar etc.</li> <li>Machine made</li> </ol> |