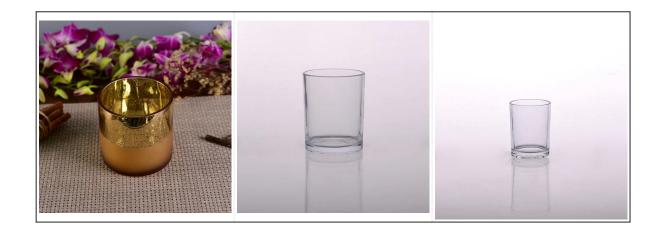

## 210ml clear glass candle jar popular in America and Australia

|  | Item name          | 210ml clear glass candle jar popular in America and<br>Australia                                                                                                                            |
|--|--------------------|---------------------------------------------------------------------------------------------------------------------------------------------------------------------------------------------|
|  | Item No.           | SG150302112                                                                                                                                                                                 |
|  | Size               | Top dia:75mm<br>Bottom dia:70mm<br>Height:83mm<br>Capacity: 210ml<br>Weight:244g                                                                                                            |
|  | Description        | Hand made, V-shape, Round, for candle holder/for glass cups                                                                                                                                 |
|  | Sample time        | <ol> <li>5 days if at exist shape and size of products</li> <li>15 days if need new shape and size of products</li> </ol>                                                                   |
|  | Packing            | Normal safety packing 24pcs/36pcs/48pcs etc. per export carton with egg divider                                                                                                             |
|  | MOQ                | 30000pcs                                                                                                                                                                                    |
|  | Delivery<br>time   | Within 35 days after order confirmed                                                                                                                                                        |
|  | Payment<br>terms   | 30% deposit by T/T in advance, the balance after showing the copy of B/L                                                                                                                    |
|  | Product<br>feature | <ol> <li>High quality and competitve prices</li> <li>Meet ASTM, Leading free</li> <li>Eco-friendly</li> <li>Widely apply to Wedding, party, home, bar etc.</li> <li>Machine made</li> </ol> |