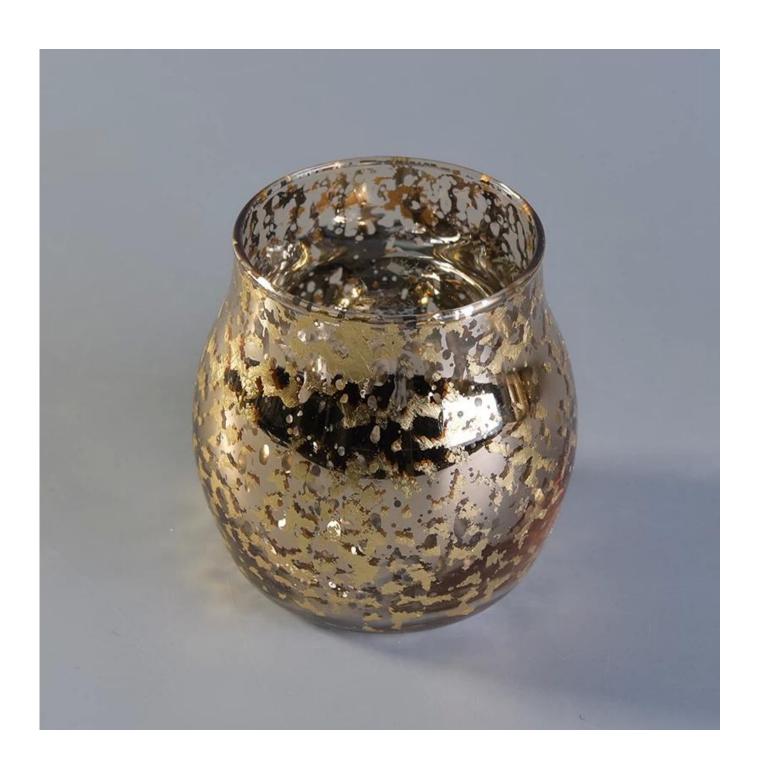

## 20oz silver painting glass candle jar

| Product Details  |                                                                           |
|------------------|---------------------------------------------------------------------------|
|                  |                                                                           |
| Material         | high white glass material                                                 |
| craft            | machine made glass candle jar                                             |
| Samples time     | 1. 5 days if there is a form and size of the glass                        |
|                  | 2. 15 days, if you need a new shape and size glass                        |
| Packaging        | Normal packing, 4 pieces in inner box, 48 pieces in box                   |
| Product Capacity | 500,000 ~ 1,000,000 pieces per month                                      |
| Delivery time    | Within 35 days after the sample and in order confirmed                    |
| Terms of payment | 30% deposit by T / T in advance and balance against copy of B / L         |
| Shipment         | By sea, by air, by express and the delivery agent acceptable              |
|                  | 1. Home decor glass candle jar from high quality                          |
| Product Features | 2. Suitable for use in hotel, house, etc.                                 |
|                  | 3. Meet ASTM Test                                                         |
|                  | 1. Various designs and sizes for selection                                |
|                  | 2 Any color painted, cold, electroplating, laser model Processing cutter  |
| For your choice  | 3. Special package as shrink film, color gift box, white gift box, etc.   |
|                  | 4. We are exclusive of employees for quality control                      |
|                  | 5. We have a professional workshop and warehouse for ensure delivery time |