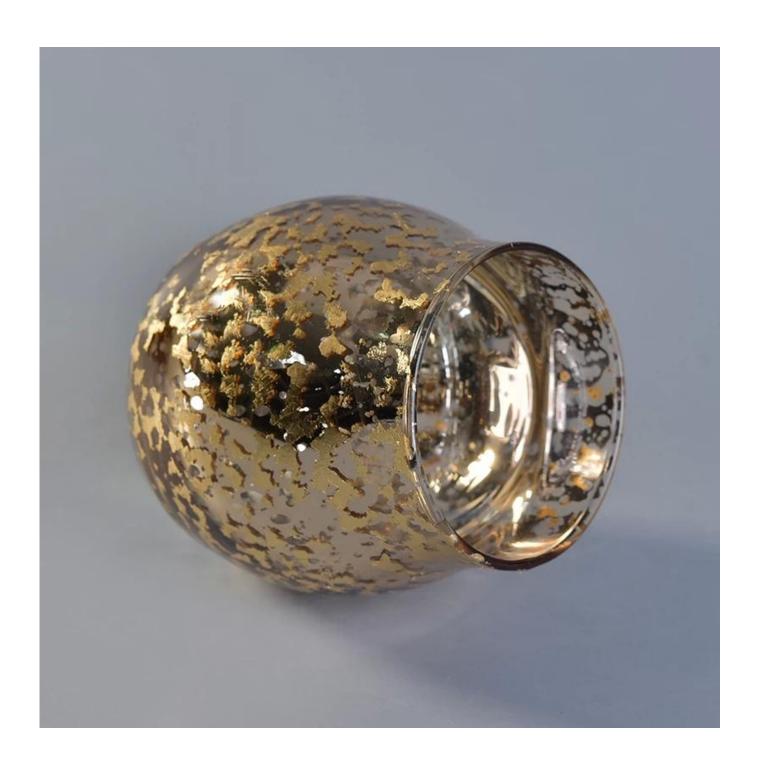

## 20oz silver painting glass candle jar

| Product Details  |                                                                           |
|------------------|---------------------------------------------------------------------------|
|                  |                                                                           |
| Material         | high white glass material                                                 |
| craft            | machine made glass candle jar                                             |
| Samples time     | 1. 5 days if there is a form and size of the glass                        |
|                  | 2. 15 days, if you need a new shape and size glass                        |
| Packaging        | Normal packing, 4 pieces in inner box, 48 pieces in box                   |
| Product Capacity | 500,000 ~ 1,000,000 pieces per month                                      |
| Delivery time    | Within 35 days after the sample and in order confirmed                    |
| Terms of payment | 30% deposit by T / T in advance and balance against copy of B / L         |
| Shipment         | By sea, by air, by express and the delivery agent acceptable              |
|                  | 1. Home decor glass candle jar from high quality                          |
| Product Features | 2. Suitable for use in hotel, house, etc.                                 |
|                  | 3. Meet ASTM Test                                                         |
|                  | 1. Various designs and sizes for selection                                |
|                  | 2 Any color painted, cold, electroplating, laser model Processing cutter  |
| For your choice  | 3. Special package as shrink film, color gift box, white gift box, etc.   |
|                  | 4. We are exclusive of employees for quality control                      |
|                  | 5. We have a professional workshop and warehouse for ensure delivery time |