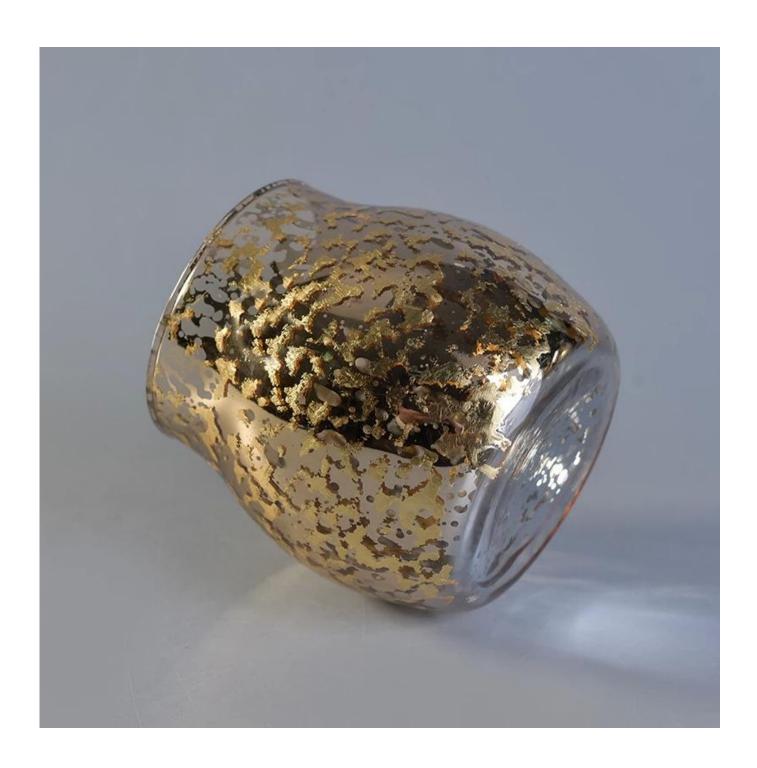

## 20oz silver painting glass candle jar

| Product Details  |                                                                           |
|------------------|---------------------------------------------------------------------------|
|                  |                                                                           |
| Material         | high white glass material                                                 |
| craft            | machine made glass candle jar                                             |
| Samples time     | 1. 5 days if there is a form and size of the glass                        |
|                  | 2. 15 days, if you need a new shape and size glass                        |
| Packaging        | Normal packing, 4 pieces in inner box, 48 pieces in box                   |
| Product Capacity | 500,000 ~ 1,000,000 pieces per month                                      |
| Delivery time    | Within 35 days after the sample and in order confirmed                    |
| Terms of payment | 30% deposit by T / T in advance and balance against copy of B / L         |
| Shipment         | By sea, by air, by express and the delivery agent acceptable              |
|                  | 1. Home decor glass candle jar from high quality                          |
| Product Features | 2. Suitable for use in hotel, house, etc.                                 |
|                  | 3. Meet ASTM Test                                                         |
|                  | 1. Various designs and sizes for selection                                |
|                  | 2 Any color painted, cold, electroplating, laser model Processing cutter  |
| For your choice  | 3. Special package as shrink film, color gift box, white gift box, etc.   |
|                  | 4. We are exclusive of employees for quality control                      |
|                  | 5. We have a professional workshop and warehouse for ensure delivery time |