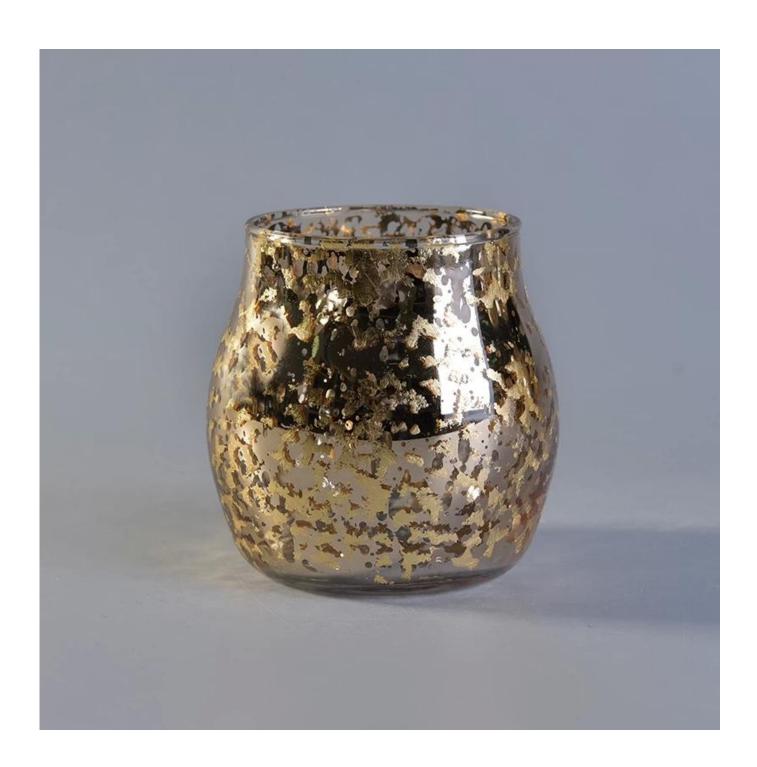

## 20oz silver painting glass candle jar

| Product Details  |                                                                           |
|------------------|---------------------------------------------------------------------------|
|                  |                                                                           |
| Material         | high white glass material                                                 |
| craft            | machine made glass candle jar                                             |
| Samples time     | 1. 5 days if there is a form and size of the glass                        |
|                  | 2. 15 days, if you need a new shape and size glass                        |
| Packaging        | Normal packing, 4 pieces in inner box, 48 pieces in box                   |
| Product Capacity | 500,000 ~ 1,000,000 pieces per month                                      |
| Delivery time    | Within 35 days after the sample and in order confirmed                    |
| Terms of payment | 30% deposit by T / T in advance and balance against copy of B / L         |
| Shipment         | By sea, by air, by express and the delivery agent acceptable              |
|                  | 1. Home decor glass candle jar from high quality                          |
| Product Features | 2. Suitable for use in hotel, house, etc.                                 |
|                  | 3. Meet ASTM Test                                                         |
|                  | 1. Various designs and sizes for selection                                |
|                  | 2 Any color painted, cold, electroplating, laser model Processing cutter  |
| For your choice  | 3. Special package as shrink film, color gift box, white gift box, etc.   |
|                  | 4. We are exclusive of employees for quality control                      |
|                  | 5. We have a professional workshop and warehouse for ensure delivery time |