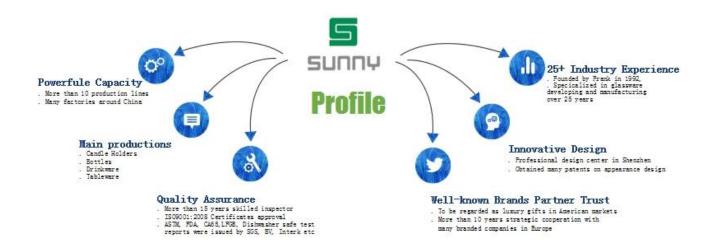

|
| Product Features | 2. Suitable for use in hotel, house, etc.                                 |
|                  | 3. Meet ASTM Test                                                         |
|                  | 1. Various designs and sizes for selection                                |
|                  | 2 Any color painted, cold, electroplating, laser model Processing cutter  |
| For your choice  | 3. Special package as shrink film, color gift box, white gift box, etc.   |
|                  | 4. We are exclusive of employees for quality control                      |
|                  | 5. We have a professional workshop and warehouse for ensure delivery time |











### Sample Room















## Shenzhen Sunny Glassware Co.,Ltd

# ——To be your Reliable Supplier



#### Features months blown glass

- 1. The benefit, including the number of mold, machinery, surface effects, colors, etc.
- 2. Quality control is difficult and tolerance of size, weight and shape larger.
- 3. The price is high and the product is limited to a special technique of glass.

### Mode of application

- 1. Use it under the guidance of an adult
- 2. Washing it with pure or boiling water prior to use
- 3. No touching the rim of a glass cup, try to take the bottom or handle it

### **Precautionary measures**

- 1. Beer, red wine, white wine, drinks or hot water will not be crowded
- 2. To avoid hurting your children by the hand, please put it in a place where they can not reach
- 3. Do not drop, collision and strong influence
- 4. Do not microwave
- 5. To prevent cracking, do not