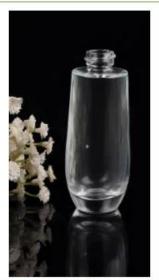

## 20oz silver painting glass candle jar

| Product Details  |                                                                           |
|------------------|---------------------------------------------------------------------------|
|                  |                                                                           |
| Material         | high white glass material                                                 |
| craft            | machine made glass candle jar                                             |
| Samples time     | 1. 5 days if there is a form and size of the glass                        |
|                  | 2. 15 days, if you need a new shape and size glass                        |
| Packaging        | Normal packing, 4 pieces in inner box, 48 pieces in box                   |
| Product Capacity | 500,000 ~ 1,000,000 pieces per month                                      |
| Delivery time    | Within 35 days after the sample and in order confirmed                    |
| Terms of payment | 30% deposit by T / T in advance and balance against copy of B / L         |
| Shipment         | By sea, by air, by express and the delivery agent acceptable              |
|                  | 1. Home decor glass candle jar from high quality                          |
| Product Features | 2. Suitable for use in hotel, house, etc.                                 |
|                  | 3. Meet ASTM Test                                                         |
|                  | 1. Various designs and sizes for selection                                |
|                  | 2 Any color painted, cold, electroplating, laser model Processing cutter  |
| For your choice  | 3. Special package as shrink film, color gift box, white gift box, etc.   |
|                  | 4. We are exclusive of employees for quality control                      |
|                  | 5. We have a professional workshop and warehouse for ensure delivery time |