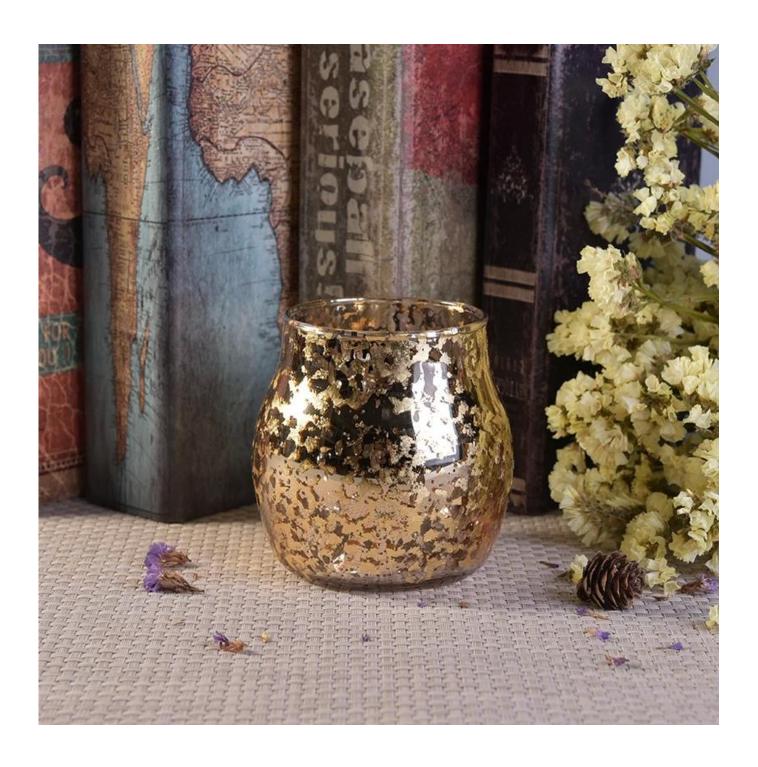

## 20oz silver painting glass candle jar

| Product Details  |                                                                           |
|------------------|---------------------------------------------------------------------------|
|                  |                                                                           |
| Material         | high white glass material                                                 |
| craft            | machine made glass candle jar                                             |
| Samples time     | 1. 5 days if there is a form and size of the glass                        |
|                  | 2. 15 days, if you need a new shape and size glass                        |
| Packaging        | Normal packing, 4 pieces in inner box, 48 pieces in box                   |
| Product Capacity | 500,000 ~ 1,000,000 pieces per month                                      |
| Delivery time    | Within 35 days after the sample and in order confirmed                    |
| Terms of payment | 30% deposit by T / T in advance and balance against copy of B / L         |
| Shipment         | By sea, by air, by express and the delivery agent acceptable              |
|                  | 1. Home decor glass candle jar from high quality                          |
| Product Features | 2. Suitable for use in hotel, house, etc.                                 |
|                  | 3. Meet ASTM Test                                                         |
|                  | 1. Various designs and sizes for selection                                |
|                  | 2 Any color painted, cold, electroplating, laser model Processing cutter  |
| For your choice  | 3. Special package as shrink film, color gift box, white gift box, etc.   |
|                  | 4. We are exclusive of employees for quality control                      |
|                  | 5. We have a professional workshop and warehouse for ensure delivery time |