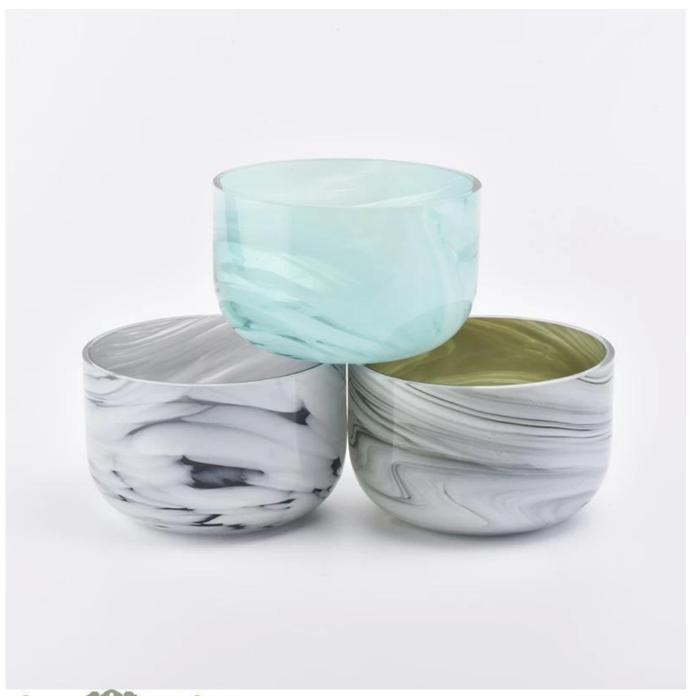

## 20oz marble effect glass candle jars

| Element name     | 20oz marble effect glass candle jars                                                                                                                                                                                                                                                                                             |
|------------------|----------------------------------------------------------------------------------------------------------------------------------------------------------------------------------------------------------------------------------------------------------------------------------------------------------------------------------|
| Object number.   | SGLYP19041202                                                                                                                                                                                                                                                                                                                    |
| Cut it           | Top dia: 120mm Bottom dia:70mm Height:75mm Weight: 447g Capacity: 560ml  Keywords: marble finish glass, glass with cut rim, hand made glass, amber glass marble finish dark gray glass candle holders  marble finish dark gray glass candle holders  Other sizes: 5 ounces / 8 ounces / 10 ounces / 16 ounces are also available |
| Capacity         | 10oz 14oz 16oz etc. It's available                                                                                                                                                                                                                                                                                               |
| Sampling time    | 1.5 days if the shape and size of the products exist 2.15 days if you need new shape and size of the products                                                                                                                                                                                                                    |
| Packaging        | 24pcs / 36pcs / 48pcs regular safety packing and so on For export carton with egg divider                                                                                                                                                                                                                                        |
| MOQ              | 5000pcs                                                                                                                                                                                                                                                                                                                          |
| Delivery time    | Within 35 days after the order confirmed                                                                                                                                                                                                                                                                                         |
| Payment terms    | 30% deposit by T / T in advance, the balance after showing the copy of B / L                                                                                                                                                                                                                                                     |
| Product features | <ol> <li>High quality and competitive prices</li> <li>Testing FDA, SGS, LFGB etc.</li> <li>Eco Friendly</li> <li>It is widely aimed at Wedding, party, home, bars etc.</li> <li>Machine made</li> </ol>                                                                                                                          |