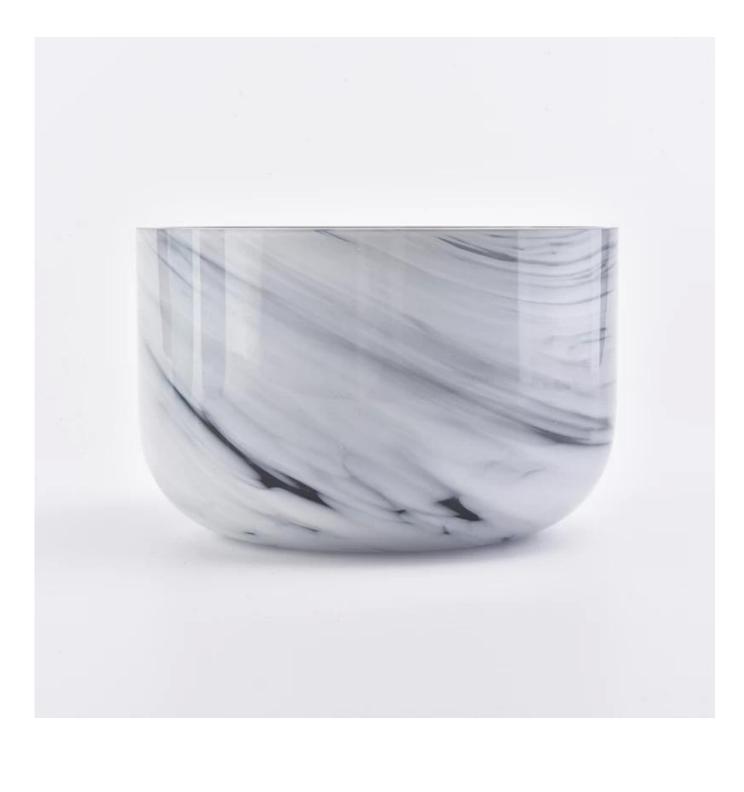

## 20oz marble effect glass candle jars

| Element name     | 20oz marble effect glass candle jars                                                                                                                                                                                                                                                                                             |
|------------------|----------------------------------------------------------------------------------------------------------------------------------------------------------------------------------------------------------------------------------------------------------------------------------------------------------------------------------|
| Object number.   | SGLYP19041202                                                                                                                                                                                                                                                                                                                    |
| Cut it           | Top dia: 120mm Bottom dia:70mm Height:75mm Weight: 447g Capacity: 560ml  Keywords: marble finish glass, glass with cut rim, hand made glass, amber glass marble finish dark gray glass candle holders  marble finish dark gray glass candle holders  Other sizes: 5 ounces / 8 ounces / 10 ounces / 16 ounces are also available |
| Capacity         | 10oz 14oz 16oz etc. It's available                                                                                                                                                                                                                                                                                               |
| Sampling time    | 1.5 days if the shape and size of the products exist 2.15 days if you need new shape and size of the products                                                                                                                                                                                                                    |
| Packaging        | 24pcs / 36pcs / 48pcs regular safety packing and so on For export carton with egg divider                                                                                                                                                                                                                                        |
| MOQ              | 5000pcs                                                                                                                                                                                                                                                                                                                          |
| Delivery time    | Within 35 days after the order confirmed                                                                                                                                                                                                                                                                                         |
| Payment terms    | 30% deposit by T / T in advance, the balance after showing the copy of B / L                                                                                                                                                                                                                                                     |
| Product features | <ol> <li>High quality and competitive prices</li> <li>Testing FDA, SGS, LFGB etc.</li> <li>Eco Friendly</li> <li>It is widely aimed at Wedding, party, home, bars etc.</li> <li>Machine made</li> </ol>                                                                                                                          |