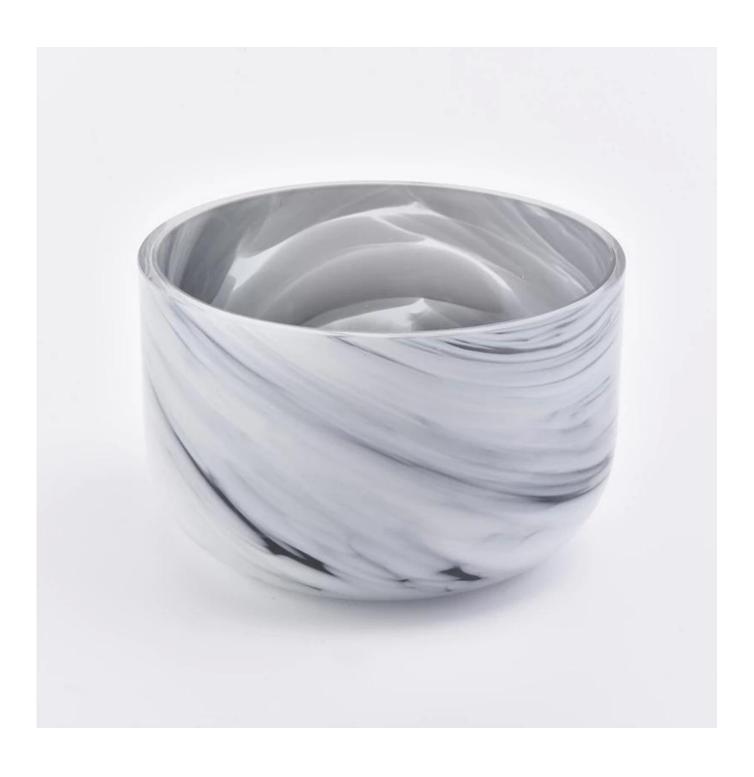

## 20oz marble effect glass candle jars

| Element name     | 20oz marble effect glass candle jars                                                                                                                                                                                                                                                                                             |
|------------------|----------------------------------------------------------------------------------------------------------------------------------------------------------------------------------------------------------------------------------------------------------------------------------------------------------------------------------|
| Object number.   | SGLYP19041202                                                                                                                                                                                                                                                                                                                    |
| Cut it           | Top dia: 120mm Bottom dia:70mm Height:75mm Weight: 447g Capacity: 560ml  Keywords: marble finish glass, glass with cut rim, hand made glass, amber glass marble finish dark gray glass candle holders  marble finish dark gray glass candle holders  Other sizes: 5 ounces / 8 ounces / 10 ounces / 16 ounces are also available |
| Capacity         | 10oz 14oz 16oz etc. It's available                                                                                                                                                                                                                                                                                               |
| Sampling time    | 1.5 days if the shape and size of the products exist 2.15 days if you need new shape and size of the products                                                                                                                                                                                                                    |
| Packaging        | 24pcs / 36pcs / 48pcs regular safety packing and so on For export carton with egg divider                                                                                                                                                                                                                                        |
| MOQ              | 5000pcs                                                                                                                                                                                                                                                                                                                          |
| Delivery time    | Within 35 days after the order confirmed                                                                                                                                                                                                                                                                                         |
| Payment terms    | 30% deposit by T / T in advance, the balance after showing the copy of B / L                                                                                                                                                                                                                                                     |
| Product features | <ol> <li>High quality and competitive prices</li> <li>Testing FDA, SGS, LFGB etc.</li> <li>Eco Friendly</li> <li>It is widely aimed at Wedding, party, home, bars etc.</li> <li>Machine made</li> </ol>                                                                                                                          |