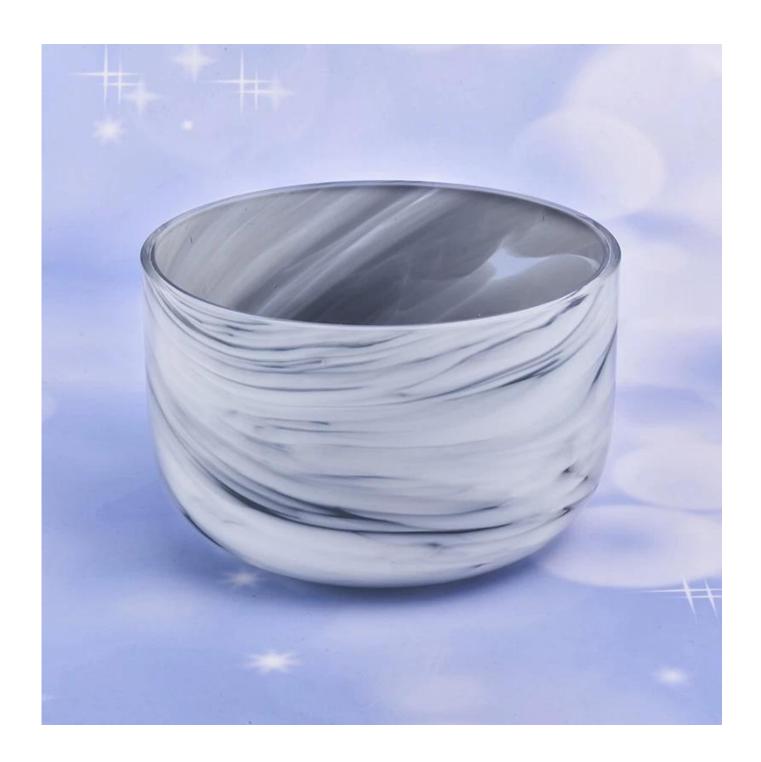

## 20oz marble effect glass candle jars

| Element name     | 20oz marble effect glass candle jars                                                                                                                                                                                                                                                                                             |
|------------------|----------------------------------------------------------------------------------------------------------------------------------------------------------------------------------------------------------------------------------------------------------------------------------------------------------------------------------|
| Object number.   | SGLYP19041202                                                                                                                                                                                                                                                                                                                    |
| Cut it           | Top dia: 120mm Bottom dia:70mm Height:75mm Weight: 447g Capacity: 560ml  Keywords: marble finish glass, glass with cut rim, hand made glass, amber glass marble finish dark gray glass candle holders  marble finish dark gray glass candle holders  Other sizes: 5 ounces / 8 ounces / 10 ounces / 16 ounces are also available |
| Capacity         | 10oz 14oz 16oz etc. It's available                                                                                                                                                                                                                                                                                               |
| Sampling time    | 1.5 days if the shape and size of the products exist 2.15 days if you need new shape and size of the products                                                                                                                                                                                                                    |
| Packaging        | 24pcs / 36pcs / 48pcs regular safety packing and so on For export carton with egg divider                                                                                                                                                                                                                                        |
| MOQ              | 5000pcs                                                                                                                                                                                                                                                                                                                          |
| Delivery time    | Within 35 days after the order confirmed                                                                                                                                                                                                                                                                                         |
| Payment terms    | 30% deposit by T / T in advance, the balance after showing the copy of B / L                                                                                                                                                                                                                                                     |
| Product features | <ol> <li>High quality and competitive prices</li> <li>Testing FDA, SGS, LFGB etc.</li> <li>Eco Friendly</li> <li>It is widely aimed at Wedding, party, home, bars etc.</li> <li>Machine made</li> </ol>                                                                                                                          |