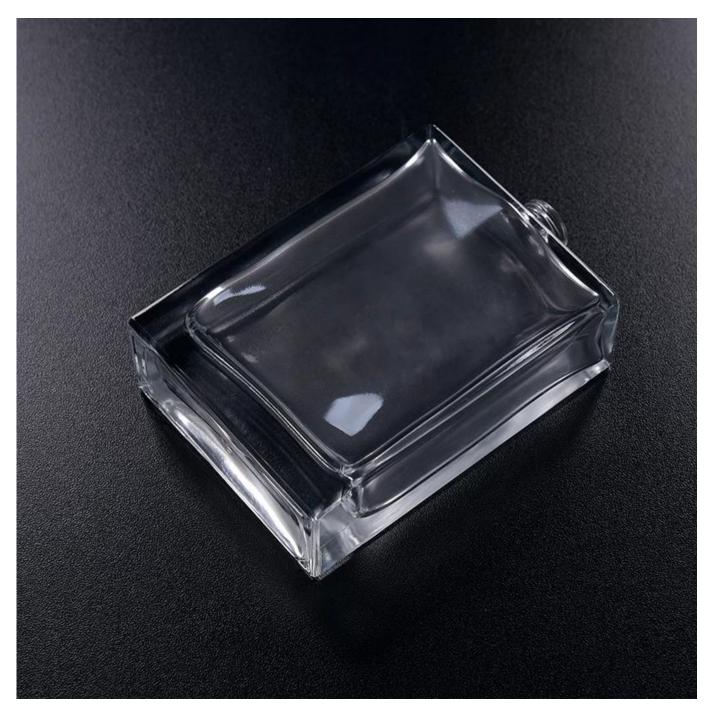

## 20ml small square glass perfume bottles

| Item name       | 20ml small square glass perfume bottles                                                                                                                           |
|-----------------|-------------------------------------------------------------------------------------------------------------------------------------------------------------------|
| Item No.        | SGGB17120909                                                                                                                                                      |
| Size            | Neck:14mm Top dia:38mm Bottom dia:38mm Height:56mm Weight:49g Capacity:20ml                                                                                       |
| Capacity/Weight | 308g/100ml perfume glass bottle                                                                                                                                   |
| Sample time     | 1.5 days if at exist shape and size of products 2.15 days if need new shape and size of products                                                                  |
| Packing         | Normal safety packing 24pcs/36pcs/48pcs etc. per export carton with egg divider                                                                                   |
| MOQ             | 5000pcs                                                                                                                                                           |
| Delivery time   | Within 35 days after order confirmed                                                                                                                              |
| Payment terms   | 30% deposit by T/T in advance, the balance after showing the copy of B/L                                                                                          |
| Product feature | 1.High quality and competitve prices 2.Meet SGS,LFGB etc. test 3.Eco-friendly 4.Widely apply to fragrance testing etc. 5.Machine made glass bottles for fragrance |