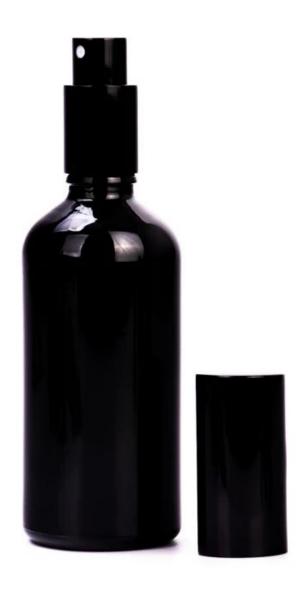

## 20ml, 30ml, 50ml. 100ml room spray glass perfume bottle for fragrances

Sunny Glasswares not only puts  $\mathsf{OEM}$  /  $\mathsf{ODM}$  orders, but also helps many brands starting with the concepts of the product.

| Sample time         | 1. 5 days if there is a shape and size of the glass 2. 15 days, if you need new shapes and glass size                           |
|---------------------|---------------------------------------------------------------------------------------------------------------------------------|
| To measure          | Article: SGYM23050604 Jar Top dia:16 mm Bottom dia: 37 mm Height: 93 mm Weight: 59 g Capacity:50 ml Lid Dia:24 mm Height: 49 mm |
| Packaging           | Normal packaging, single gift box, pvc box, window box, color box, white box, etc.                                              |
| Delivery time       | Within 35 days from the confirmation of the sample and the order                                                                |
| Payment term        | 30% deposit by T/T in advance and the balance with respect to the copy of B/L                                                   |
| Shipping            | By sea, by air, by Express and your shipping agent is acceptable                                                                |
| Opportunity for use | Home furnishings, wedding decoration, favors, improvement of decoration                                                         |