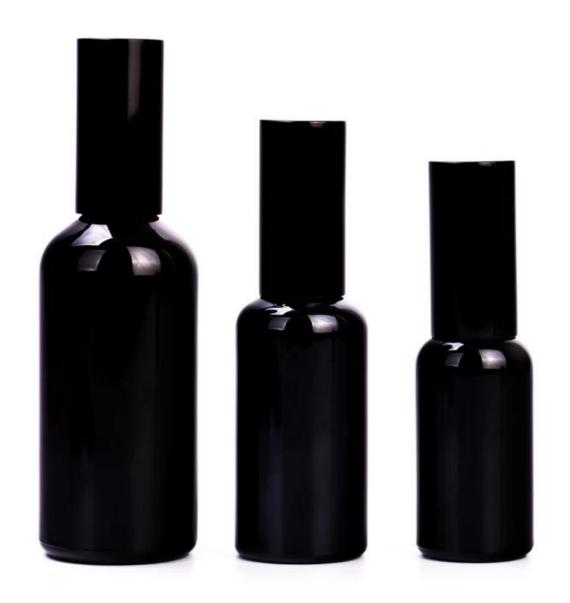

## 20ml, 30ml, 50ml. 100ml room spray glass perfume bottle for fragrances

Sunny Glasswares not only puts  $\mathsf{OEM}$  /  $\mathsf{ODM}$  orders, but also helps many brands starting with the concepts of the product.

| Sample time         | 1. 5 days if there is a shape and size of the glass 2. 15 days, if you need new shapes and glass size                           |
|---------------------|---------------------------------------------------------------------------------------------------------------------------------|
| To measure          | Article: SGYM23050604 Jar Top dia:16 mm Bottom dia: 37 mm Height: 93 mm Weight: 59 g Capacity:50 ml Lid Dia:24 mm Height: 49 mm |
| Packaging           | Normal packaging, single gift box, pvc box, window box, color box, white box, etc.                                              |
| Delivery time       | Within 35 days from the confirmation of the sample and the order                                                                |
| Payment term        | 30% deposit by T/T in advance and the balance with respect to the copy of B/L                                                   |
| Shipping            | By sea, by air, by Express and your shipping agent is acceptable                                                                |
| Opportunity for use | Home furnishings, wedding decoration, favors, improvement of decoration                                                         |