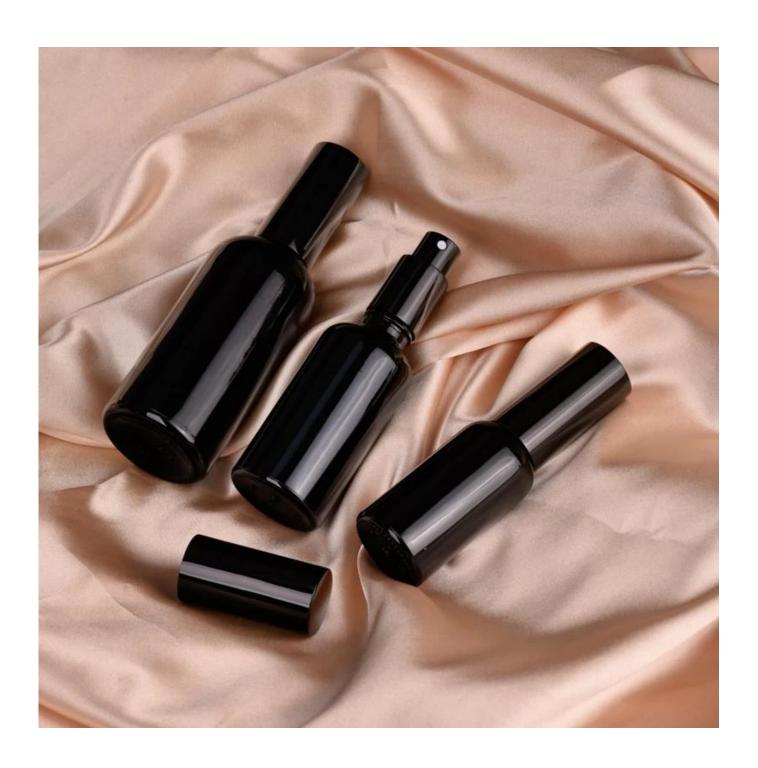

## 20ml, 30ml, 50ml. 100ml room spray glass perfume bottle for fragrances

Sunny Glasswares not only puts  $\mathsf{OEM}$  /  $\mathsf{ODM}$  orders, but also helps many brands starting with the concepts of the product.

| Sample time         | 1. 5 days if there is a shape and size of the glass 2. 15 days, if you need new shapes and glass size                           |
|---------------------|---------------------------------------------------------------------------------------------------------------------------------|
| To measure          | Article: SGYM23050604 Jar Top dia:16 mm Bottom dia: 37 mm Height: 93 mm Weight: 59 g Capacity:50 ml Lid Dia:24 mm Height: 49 mm |
| Packaging           | Normal packaging, single gift box, pvc box, window box, color box, white box, etc.                                              |
| Delivery time       | Within 35 days from the confirmation of the sample and the order                                                                |
| Payment term        | 30% deposit by T/T in advance and the balance with respect to the copy of B/L                                                   |
| Shipping            | By sea, by air, by Express and your shipping agent is acceptable                                                                |
| Opportunity for use | Home furnishings, wedding decoration, favors, improvement of decoration                                                         |