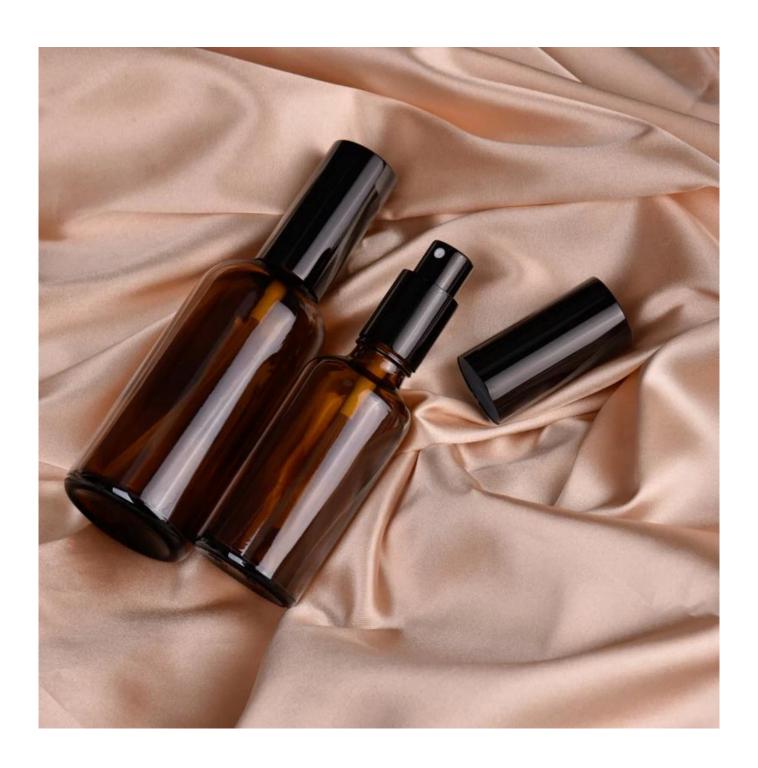

## 20ml, 30ml, 50ml. 100ml room spray glass perfume bottle for fragrances

Sunny Glasswares not only puts  $\mathsf{OEM}$  /  $\mathsf{ODM}$  orders, but also helps many brands starting with the concepts of the product.

| Sample time         | 1. 5 days if there is a shape and size of the glass 2. 15 days, if you need new shapes and glass size                           |
|---------------------|---------------------------------------------------------------------------------------------------------------------------------|
| To measure          | Article: SGYM23050604 Jar Top dia:16 mm Bottom dia: 37 mm Height: 93 mm Weight: 59 g Capacity:50 ml Lid Dia:24 mm Height: 49 mm |
| Packaging           | Normal packaging, single gift box, pvc box, window box, color box, white box, etc.                                              |
| Delivery time       | Within 35 days from the confirmation of the sample and the order                                                                |
| Payment term        | 30% deposit by T/T in advance and the balance with respect to the copy of B/L                                                   |
| Shipping            | By sea, by air, by Express and your shipping agent is acceptable                                                                |
| Opportunity for use | Home furnishings, wedding decoration, favors, improvement of decoration                                                         |