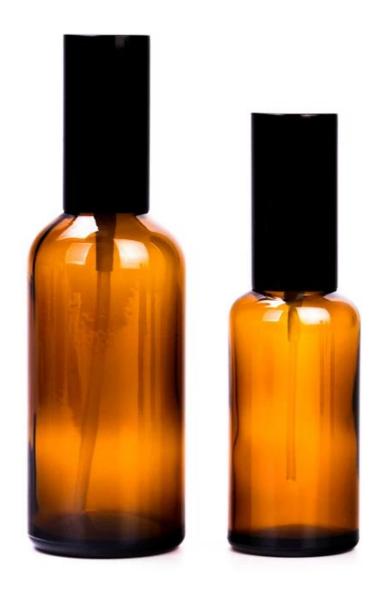

## 20ml, 30ml, 50ml. 100ml room spray glass perfume bottle for fragrances

Sunny Glasswares not only puts  $\mathsf{OEM}$  /  $\mathsf{ODM}$  orders, but also helps many brands starting with the concepts of the product.

| Sample time         | 1. 5 days if there is a shape and size of the glass 2. 15 days, if you need new shapes and glass size                           |
|---------------------|---------------------------------------------------------------------------------------------------------------------------------|
| To measure          | Article: SGYM23050604 Jar Top dia:16 mm Bottom dia: 37 mm Height: 93 mm Weight: 59 g Capacity:50 ml Lid Dia:24 mm Height: 49 mm |
| Packaging           | Normal packaging, single gift box, pvc box, window box, color box, white box, etc.                                              |
| Delivery time       | Within 35 days from the confirmation of the sample and the order                                                                |
| Payment term        | 30% deposit by T/T in advance and the balance with respect to the copy of B/L                                                   |
| Shipping            | By sea, by air, by Express and your shipping agent is acceptable                                                                |
| Opportunity for use | Home furnishings, wedding decoration, favors, improvement of decoration                                                         |